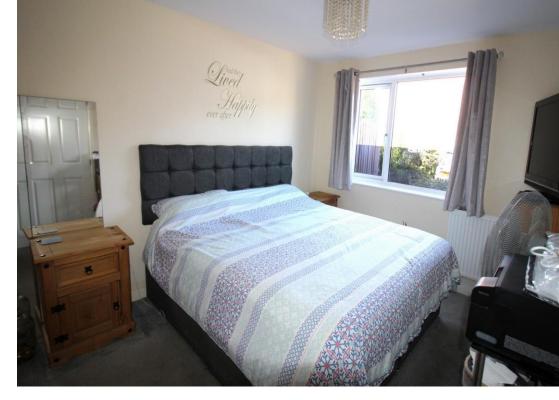

**Bedroom One** UPVC window to the front elevation, ceiling light point and gas centrally heated radiator.

**Bedroom Two** UPVC window to the side elevation, ceiling light point and gas centrally heated radiator.