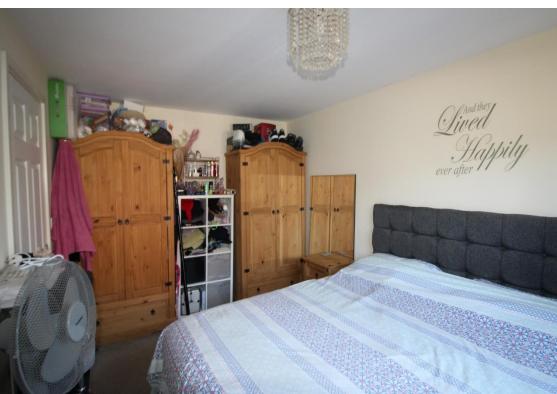

**Bedroom One** UPVC window to the front elevation, ceiling light point and gas centrally heated radiator.

**Bedroom Two** UPVC window to the side elevation, ceiling light point and gas centrally heated radiator.