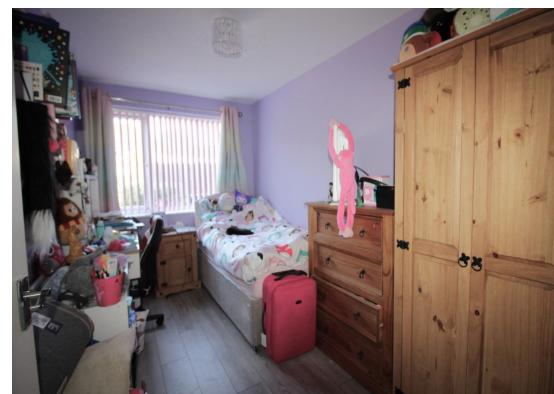

**Bedroom One** UPVC window to the front elevation, ceiling light point and gas centrally heated radiator.

**Bedroom Two** UPVC window to the side elevation, ceiling light point and gas centrally heated radiator.