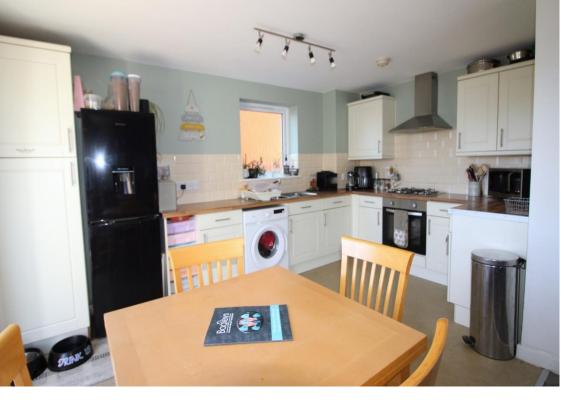

Kitchen Diner Area

Fitted with a range of wall and base units with complimentary worksurface over and inset sink with mixer tap. Integral 4-ring gas hob and built in electric oven with extraction hood over. Space for a washing machine and a tall fridge freezer. Wall mounted Worcester combination boiler. UPVC window to the side elevation and UPVC French door to the garden. Ceiling light point.