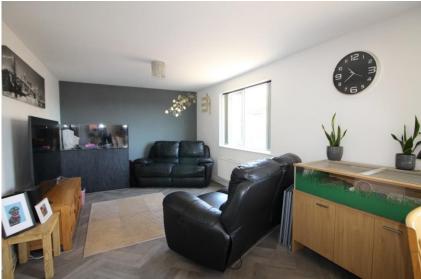

**Entrance Hall** 

Doors to living area, two bedroom, bathroom and walk in storage cupboard which houses the fuse board. Two ceiling light points and gas central heating radiator.

**Living Area** 

UPVC window to the rear elevation, ceiling light point, gas central heating radiator and central heating control thermostat.

## Room Details

**Entrance Hall** 

Living Area 5.16m x 3.16m (16'11" x 10'4")

Kitchen Diner Area 4.51m x 2.80m (14'10" x 9'2")

Bedroom One 4.47m x 2.83m (14'8" x 9'3")

Bedroom Two 3.76m x 2.18m (12'4" x 7'2")