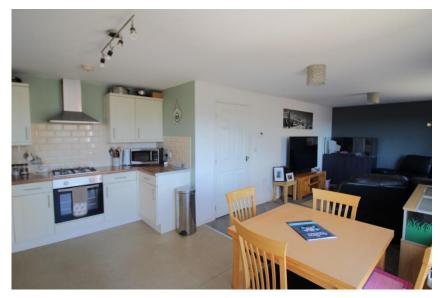

Kitchen Diner Area

Fitted with a range of wall and base units with complimentary worksurface over and inset sink with mixer tap. Integral 4-ring gas hob and built in electric oven with extraction hood over. Space for a washing machine and a tall fridge freezer. Wall mounted Worcester combination boiler. UPVC window to the side elevation and UPVC French door to the garden. Ceiling light point.

## Room Details

**Entrance Hall** 

Living Area 5.16m x 3.16m (16'11" x 10'4")

Kitchen Diner Area 4.51m x 2.80m (14'10" x 9'2")

Bedroom One 4.47m x 2.83m (14'8" x 9'3")

Bedroom Two 3.76m x 2.18m (12'4" x 7'2")