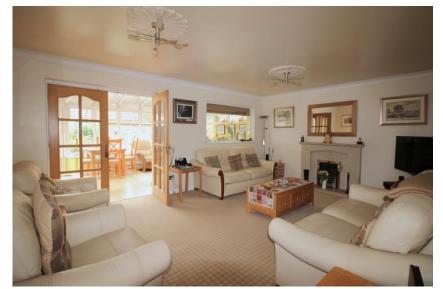

Pretty enclosed garden with a great degree of privacy, mostly laid to patio and lawn

with raised beds and side access gate.

| Garage                      | Roller shutter door to the driveway, entrance door to hallway, UPVC windows to the side elevation, additional windows into the kitchen and utility. Three ceiling strip lights, wall mounted heater and utility meters. | Utility Room        | Fitted with a range of wall and base units with inset stainless steel sink with mixer tap. Space and plumbing for a washing machine. Additional built in shelving unit. Window to garage. Wall mounted Worcester central heating boiler and ceiling strip light point. |
|-----------------------------|-------------------------------------------------------------------------------------------------------------------------------------------------------------------------------------------------------------------------|---------------------|------------------------------------------------------------------------------------------------------------------------------------------------------------------------------------------------------------------------------------------------------------------------|
| Entrance Hall               | a dining room or a fifth bedroom), kitchen and wet room. Stairs rise to the first floor. Ceiling light point, gas central heating radiator, central heating thermostat and                                              | First Floor Landing | UPVC window to the side elevations, doors to four bedroom and family bathroom. Storage cupboard, loft access hatch with ladder and ceiling light point.                                                                                                                |
| Kitchen                     | alarm control panel.  Fitted with a range of wall and base units with complementary worksurfaces over and                                                                                                               | Bedroom One         | UPVC double glazed window to the rear elevation, ceiling light point and gas central heating radiator.                                                                                                                                                                 |
|                             | inset stainless steel sinks with mixer tap over. Space for an American fridge-freezer and dual fuel range cooker. UPVC window to the front elevation, additional window into                                            | Bedroom Two         | UPVC double glazed window to the front elevation, ceiling light point and gas central heating radiator.                                                                                                                                                                |
|                             | garage, recessed ceiling spot light points and plinth heater.                                                                                                                                                           | Bedroom Three       | UPVC double glazed window to the rear elevation, ceiling light point and gas central heating radiator.                                                                                                                                                                 |
| Snug/ Dining<br>Room/ Bedro | <ul><li>Walk in UPVC bay window to the front</li><li>elevation, ceiling light point and gas central heating radiator.</li></ul>                                                                                         | Bedroom Four        | UPVC double glazed window to the front elevation, ceiling light point and gas central heating radiator.                                                                                                                                                                |
| Wet Room                    | UPVC obscured window to the side elevation, electric shower, low-level WC, vanity sink unit, gas centrally heated towel rail, recessed ceiling spot lights and extractor fan.                                           | Family Bathroom     | White suite comprising of panelled jacuzzi bath with electric shower over and glazed shower screen, low-level WC and vanity sink                                                                                                                                       |
| Living Room                 | Living Room  French doors and window to conservatory, feature electric fireplace with mantle and surround, two ceiling light points and gas                                                                             |                     | unit. Tiled floor and splashbacks. Gas centrally heated towel rail, recessed ceiling spot lights and extractor fan.                                                                                                                                                    |