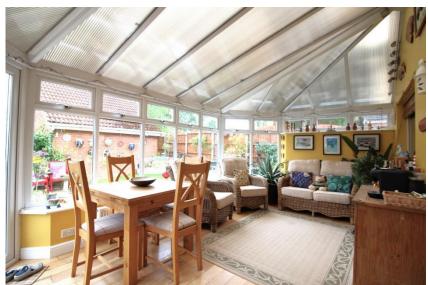

Garden

surround, two ceiling light points and gas

UPVC windows to three elevations and UPVC

door to rear garden, internal door to study. Wooden flooring, two wall light points and

UPVC window to the rear elevation, built in desks and storage, door to utility room, recessed ceiling spot lights and gas centrally

centrally heated radiator.

gas centrally heated radiator.

heated radiator.

Conservatory

Study