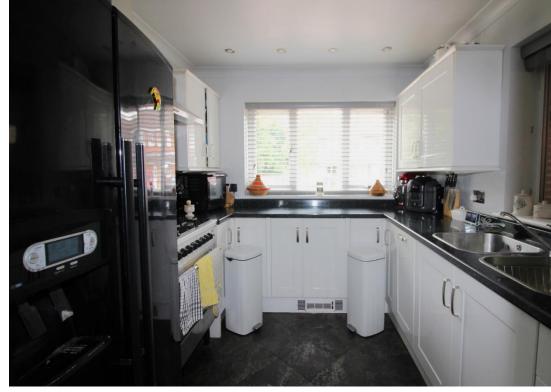

Pretty enclosed garden with a great degree of privacy, mostly laid to patio and lawn

with raised beds and side access gate.

| Garage                      | Roller shutter door to the driveway, entrance door to hallway, UPVC windows to the side elevation, additional windows into the kitchen and utility. Three ceiling strip lights, wall mounted heater and utility meters. | Utility Room        | Fitted with a range of wall and base units with inset stainless steel sink with mixer tap. Space and plumbing for a washing machine. Additional built in shelving unit. Window to garage. Wall mounted Worcester central heating boiler and ceiling strip light point. |
|-----------------------------|-------------------------------------------------------------------------------------------------------------------------------------------------------------------------------------------------------------------------|---------------------|------------------------------------------------------------------------------------------------------------------------------------------------------------------------------------------------------------------------------------------------------------------------|
| Entrance Hall               | a dining room or a fifth bedroom), kitchen and wet room. Stairs rise to the first floor. Ceiling light point, gas central heating radiator, central heating thermostat and                                              | First Floor Landing | UPVC window to the side elevations, doors to four bedroom and family bathroom. Storage cupboard, loft access hatch with ladder and ceiling light point.                                                                                                                |
| Kitchen                     | alarm control panel.  Fitted with a range of wall and base units with complementary worksurfaces over and                                                                                                               | Bedroom One         | UPVC double glazed window to the rear elevation, ceiling light point and gas central heating radiator.                                                                                                                                                                 |
|                             | inset stainless steel sinks with mixer tap over. Space for an American fridge-freezer and dual fuel range cooker. UPVC window to the front elevation, additional window into                                            | Bedroom Two         | UPVC double glazed window to the front elevation, ceiling light point and gas central heating radiator.                                                                                                                                                                |
|                             | garage, recessed ceiling spot light points and plinth heater.                                                                                                                                                           | Bedroom Three       | UPVC double glazed window to the rear elevation, ceiling light point and gas central heating radiator.                                                                                                                                                                 |
| Snug/ Dining<br>Room/ Bedro | <ul><li>Walk in UPVC bay window to the front</li><li>elevation, ceiling light point and gas central heating radiator.</li></ul>                                                                                         | Bedroom Four        | UPVC double glazed window to the front elevation, ceiling light point and gas central heating radiator.                                                                                                                                                                |
| Wet Room                    | UPVC obscured window to the side elevation, electric shower, low-level WC, vanity sink unit, gas centrally heated towel rail, recessed ceiling spot lights and extractor fan.                                           | Family Bathroom     | White suite comprising of panelled jacuzzi bath with electric shower over and glazed shower screen, low-level WC and vanity sink                                                                                                                                       |
| Living Room                 | Living Room  French doors and window to conservatory, feature electric fireplace with mantle and surround, two ceiling light points and gas                                                                             |                     | unit. Tiled floor and splashbacks. Gas centrally heated towel rail, recessed ceiling spot lights and extractor fan.                                                                                                                                                    |

## Room Details

Garage 5.29m x 2.49m (17'4" x 8'2")

Kitchen 3.03m x 2.65m (9'11" x 8'8")

Snug/ Dining Room/ Bed 5 3.75m x 2.70m (12'4" x 8'10")

Wet Room 2.17m x 1.72m (7'1" x 5'8")

Living Room 5.52m x 3.91m (18'1" x 12'10")