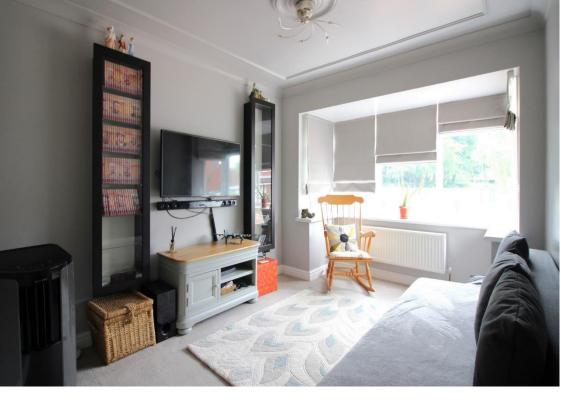

Pretty enclosed garden with a great degree of privacy, mostly laid to patio and lawn

with raised beds and side access gate.

| Garage                      | Roller shutter door to the driveway, entrance door to hallway, UPVC windows to the side elevation, additional windows into the kitchen and utility. Three ceiling strip lights, wall mounted heater and utility meters. | Utility Room        | Fitted with a range of wall and base units with inset stainless steel sink with mixer tap. Space and plumbing for a washing machine. Additional built in shelving unit. Window to garage. Wall mounted Worcester central heating boiler and ceiling strip light point. |
|-----------------------------|-------------------------------------------------------------------------------------------------------------------------------------------------------------------------------------------------------------------------|---------------------|------------------------------------------------------------------------------------------------------------------------------------------------------------------------------------------------------------------------------------------------------------------------|
| Entrance Hall               | a dining room or a fifth bedroom), kitchen and wet room. Stairs rise to the first floor. Ceiling light point, gas central heating radiator, central heating thermostat and                                              | First Floor Landing | UPVC window to the side elevations, doors to four bedroom and family bathroom. Storage cupboard, loft access hatch with ladder and ceiling light point.                                                                                                                |
| Kitchen                     | alarm control panel.  Fitted with a range of wall and base units with complementary worksurfaces over and                                                                                                               | Bedroom One         | UPVC double glazed window to the rear elevation, ceiling light point and gas central heating radiator.                                                                                                                                                                 |
|                             | inset stainless steel sinks with mixer tap over. Space for an American fridge-freezer and dual fuel range cooker. UPVC window to the front elevation, additional window into                                            | Bedroom Two         | UPVC double glazed window to the front elevation, ceiling light point and gas central heating radiator.                                                                                                                                                                |
|                             | garage, recessed ceiling spot light points and plinth heater.                                                                                                                                                           | Bedroom Three       | UPVC double glazed window to the rear elevation, ceiling light point and gas central heating radiator.                                                                                                                                                                 |
| Snug/ Dining<br>Room/ Bedro | <ul><li>Walk in UPVC bay window to the front</li><li>elevation, ceiling light point and gas central heating radiator.</li></ul>                                                                                         | Bedroom Four        | UPVC double glazed window to the front elevation, ceiling light point and gas central heating radiator.                                                                                                                                                                |
| Wet Room                    | UPVC obscured window to the side elevation, electric shower, low-level WC, vanity sink unit, gas centrally heated towel rail, recessed ceiling spot lights and extractor fan.                                           | Family Bathroom     | White suite comprising of panelled jacuzzi bath with electric shower over and glazed shower screen, low-level WC and vanity sink                                                                                                                                       |
| Living Room                 | Living Room  French doors and window to conservatory, feature electric fireplace with mantle and surround, two ceiling light points and gas                                                                             |                     | unit. Tiled floor and splashbacks. Gas centrally heated towel rail, recessed ceiling spot lights and extractor fan.                                                                                                                                                    |