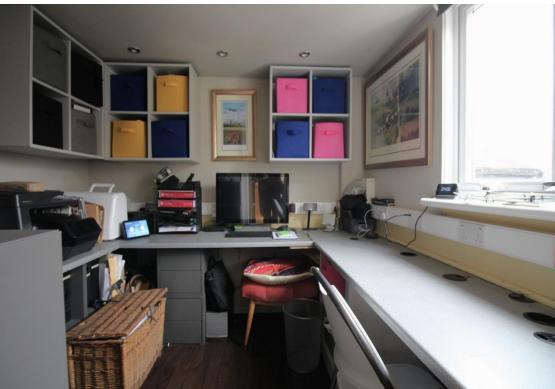

Garden

surround, two ceiling light points and gas

UPVC windows to three elevations and UPVC

door to rear garden, internal door to study. Wooden flooring, two wall light points and

UPVC window to the rear elevation, built in desks and storage, door to utility room, recessed ceiling spot lights and gas centrally

centrally heated radiator.

gas centrally heated radiator.

heated radiator.

Conservatory

Study

Conservatory 5.67m x 3.36m (18'7" x 11'0")

Study 2.65m x 2.42m (8'8" x 7'11")

Utility Room 2.71m x 2.49m (8'11" x 8'2")

Bedroom One 4.00m x 2.90m (13'1" x 9'6")

Bedroom Two 3.27m x 2.98m (10'9" x 9'9")

Bedroom Three 3.13m x 2.55m (10'3" x 8'4")