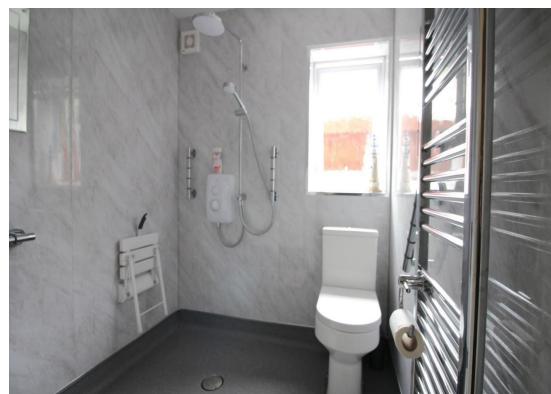

Pretty enclosed garden with a great degree of privacy, mostly laid to patio and lawn

with raised beds and side access gate.

| Garage                      | Roller shutter door to the driveway, entrance door to hallway, UPVC windows to the side elevation, additional windows into the kitchen and utility. Three ceiling strip lights, wall mounted heater and utility meters. | Utility Room        | Fitted with a range of wall and base units with inset stainless steel sink with mixer tap. Space and plumbing for a washing machine. Additional built in shelving unit. Window to garage. Wall mounted Worcester central heating boiler and ceiling strip light point. |
|-----------------------------|-------------------------------------------------------------------------------------------------------------------------------------------------------------------------------------------------------------------------|---------------------|------------------------------------------------------------------------------------------------------------------------------------------------------------------------------------------------------------------------------------------------------------------------|
| Entrance Hall               | a dining room or a fifth bedroom), kitchen and wet room. Stairs rise to the first floor. Ceiling light point, gas central heating radiator, central heating thermostat and                                              | First Floor Landing | UPVC window to the side elevations, doors to four bedroom and family bathroom. Storage cupboard, loft access hatch with ladder and ceiling light point.                                                                                                                |
| Kitchen                     | alarm control panel.  Fitted with a range of wall and base units with complementary worksurfaces over and                                                                                                               | Bedroom One         | UPVC double glazed window to the rear elevation, ceiling light point and gas central heating radiator.                                                                                                                                                                 |
|                             | inset stainless steel sinks with mixer tap over. Space for an American fridge-freezer and dual fuel range cooker. UPVC window to the front elevation, additional window into                                            | Bedroom Two         | UPVC double glazed window to the front elevation, ceiling light point and gas central heating radiator.                                                                                                                                                                |
|                             | garage, recessed ceiling spot light points and plinth heater.                                                                                                                                                           | Bedroom Three       | UPVC double glazed window to the rear elevation, ceiling light point and gas central heating radiator.                                                                                                                                                                 |
| Snug/ Dining<br>Room/ Bedro | <ul><li>Walk in UPVC bay window to the front</li><li>elevation, ceiling light point and gas central heating radiator.</li></ul>                                                                                         | Bedroom Four        | UPVC double glazed window to the front elevation, ceiling light point and gas central heating radiator.                                                                                                                                                                |
| Wet Room                    | UPVC obscured window to the side elevation, electric shower, low-level WC, vanity sink unit, gas centrally heated towel rail, recessed ceiling spot lights and extractor fan.                                           | Family Bathroom     | White suite comprising of panelled jacuzzi bath with electric shower over and glazed shower screen, low-level WC and vanity sink                                                                                                                                       |
| Living Room                 | Living Room  French doors and window to conservatory, feature electric fireplace with mantle and surround, two ceiling light points and gas                                                                             |                     | unit. Tiled floor and splashbacks. Gas centrally heated towel rail, recessed ceiling spot lights and extractor fan.                                                                                                                                                    |