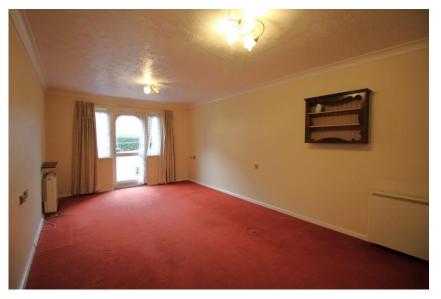

Double-glazed window to the front. Wall-mounted electric heater.

Shower tray with glazed screen and door and electric shower, pedestal sink and WC. Wall-mounted heated towel

| Hallway | Providing access to the lounge, both bedrooms and the shower room. Wall-mounted electric heater. Ceiling mounted smoke alarm. Three handy cupboards provide storage and house the hot-water tank. Loft hatch access. | Bedroom Two Shower Room |
|---------|----------------------------------------------------------------------------------------------------------------------------------------------------------------------------------------------------------------------|-------------------------|
| Lounge  | Accessed hallway or glazed door to front aspect. Two-wall mounted electric heaters. Archway to kitchen.                                                                                                              | Communal<br>Facilities  |
| Kitchen | A range of matching base and wall units with roll-tops worktops over. Sink with single mixer tap. Space for appliances.                                                                                              |                         |