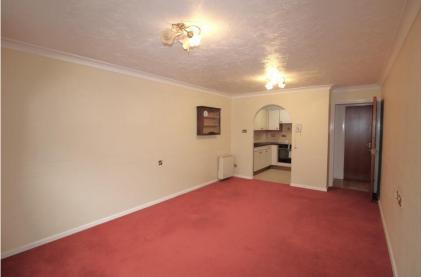

Double-glazed window to the front. Wall-mounted electric heater.

Shower tray with glazed screen and door and electric shower, pedestal sink and WC. Wall-mounted heated towel

| Hallway | Providing access to the lounge, both bedrooms and the shower room. Wall-mounted electric heater. Ceiling mounted smoke alarm. Three handy cupboards provide storage and house the hot-water tank. Loft hatch access. | Bedroom Two Shower Room |
|---------|----------------------------------------------------------------------------------------------------------------------------------------------------------------------------------------------------------------------|-------------------------|
| Lounge  | Accessed hallway or glazed door to front aspect. Two-wall mounted electric heaters. Archway to kitchen.                                                                                                              | Communal<br>Facilities  |
| Kitchen | A range of matching base and wall units with roll-tops worktops over. Sink with single mixer tap. Space for appliances.                                                                                              |                         |