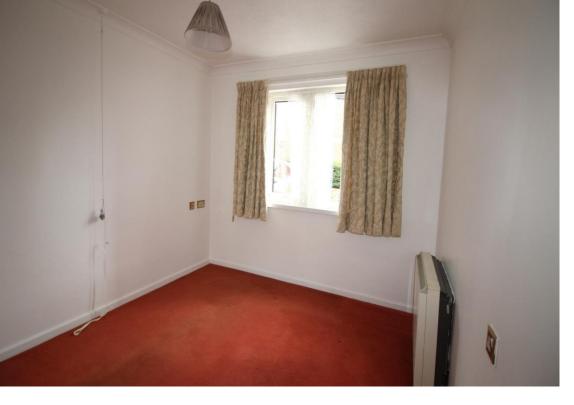

Double-glazed window to the front. Wall-mounted electric heater.

Shower tray with glazed screen and door and electric shower, pedestal sink and WC. Wall-mounted heated towel

| Hallway | Providing access to the lounge, both bedrooms and the shower room. Wall-mounted electric heater. Ceiling mounted smoke alarm. Three handy cupboards provide storage and house the hot-water tank. Loft hatch access. | Bedroom Two Shower Room |
|---------|----------------------------------------------------------------------------------------------------------------------------------------------------------------------------------------------------------------------|-------------------------|
| Lounge  | Accessed hallway or glazed door to front aspect. Two-wall mounted electric heaters. Archway to kitchen.                                                                                                              | Communal<br>Facilities  |
| Kitchen | A range of matching base and wall units with roll-tops worktops over. Sink with single mixer tap. Space for appliances.                                                                                              |                         |

Any existing built in appliances have not

With fitted wardrobes. Double-glazed

window to the front. Wall-mounted

been tested.

electric heater.

**Bedroom One** 

rail in chrome. Extractor fan. Security pull-cord alarm system.