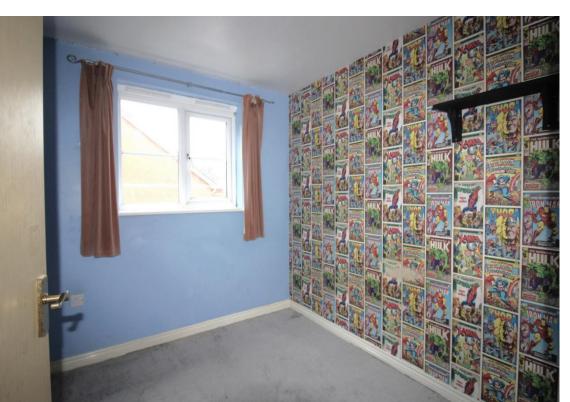

| Entrance Hallway | Doors to living room, both bedroom,<br>bathroom and airing cupboard which<br>houses the hot water heater and fuse<br>board. Wall mounted electric heater.        | Bedroom Two<br>Bathroom                |
|------------------|------------------------------------------------------------------------------------------------------------------------------------------------------------------|----------------------------------------|
| Living Room      | Juliette balcony to rear and archway to kitchen. Wall mounted electric heater.                                                                                   |                                        |
| Kitchen          | Fitted with a range of wall and base<br>units with worksurfaces over and inset<br>sink with mixer tap. Built in electric hob<br>and oven. Space for white goods. | Externally<br>Leasehold<br>Information |
| Bedroom One      | Juliette balcony to rear. Wall mounted electric heater.                                                                                                          | -                                      |

## **Entrance Hallway**

| Living Room              | 4.35m x 4.40m (14'3" x 14'5")                   |
|--------------------------|-------------------------------------------------|
| Kitchen                  | 2.05m x 2.81m (6'9" x 9'3")                     |
| Bedroom One              | 2.54m x 4.38m (8'4" x 14'4") at widest<br>point |
| Bedroom Two              | 2.57m x 2.30m (8'5" x 7'7")                     |
| Bathroom                 | 1.59m x 2.57m (5'3" x 8'5")                     |
| Externally               |                                                 |
| Leasehold<br>Information |                                                 |