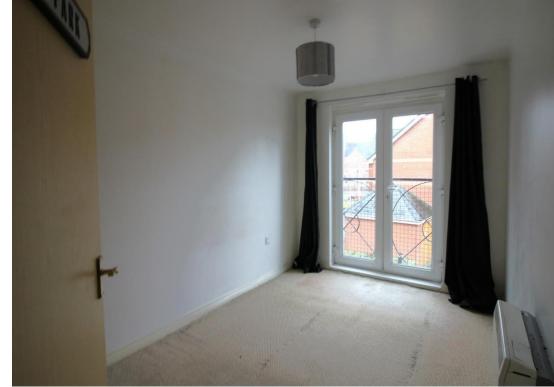

| Entrance Hallway | Doors to living room, both bedroom,<br>bathroom and airing cupboard which<br>houses the hot water heater and fuse<br>board. Wall mounted electric heater.        | Bedroom Two<br>Bathroom                |
|------------------|------------------------------------------------------------------------------------------------------------------------------------------------------------------|----------------------------------------|
| Living Room      | Juliette balcony to rear and archway to kitchen. Wall mounted electric heater.                                                                                   |                                        |
| Kitchen          | Fitted with a range of wall and base<br>units with worksurfaces over and inset<br>sink with mixer tap. Built in electric hob<br>and oven. Space for white goods. | Externally<br>Leasehold<br>Information |
| Bedroom One      | Juliette balcony to rear. Wall mounted electric heater.                                                                                                          | -                                      |

## **Entrance Hallway**

| Living Room              | 4.35m x 4.40m (14'3" x 14'5")                   |
|--------------------------|-------------------------------------------------|
| Kitchen                  | 2.05m x 2.81m (6'9" x 9'3")                     |
| Bedroom One              | 2.54m x 4.38m (8'4" x 14'4") at widest<br>point |
| Bedroom Two              | 2.57m x 2.30m (8'5" x 7'7")                     |
| Bathroom                 | 1.59m x 2.57m (5'3" x 8'5")                     |
| Externally               |                                                 |
| Leasehold<br>Information |                                                 |