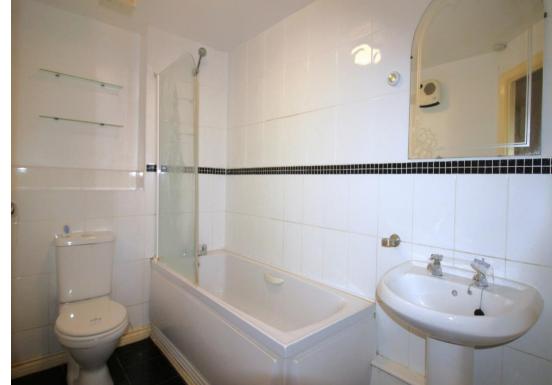

| Two | UPVC window to rear and archway to kitchen. Wall mounted electric heater.                                     |
|-----|---------------------------------------------------------------------------------------------------------------|
| n   | White suite comprising panelled bath with shower over, pedestal sink and WC. Wall mounted electric heater and |
|     | extractor unit.                                                                                               |

## **Entrance Hallway**

| Living Room              | 4.35m x 4.40m (14'3" x 14'5")                   |
|--------------------------|-------------------------------------------------|
| Kitchen                  | 2.05m x 2.81m (6'9" x 9'3")                     |
| Bedroom One              | 2.54m x 4.38m (8'4" x 14'4") at widest<br>point |
| Bedroom Two              | 2.57m x 2.30m (8'5" x 7'7")                     |
| Bathroom                 | 1.59m x 2.57m (5'3" x 8'5")                     |
| Externally               |                                                 |
| Leasehold<br>Information |                                                 |