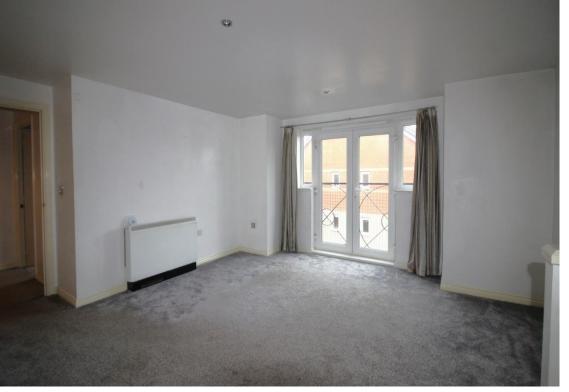

| Entrance Hallway | Doors to living room, both bedroom,<br>bathroom and airing cupboard which<br>houses the hot water heater and fuse<br>board. Wall mounted electric heater.        | Bedroom Two<br>Bathroom                |
|------------------|------------------------------------------------------------------------------------------------------------------------------------------------------------------|----------------------------------------|
| Living Room      | Juliette balcony to rear and archway to kitchen. Wall mounted electric heater.                                                                                   |                                        |
| Kitchen          | Fitted with a range of wall and base<br>units with worksurfaces over and inset<br>sink with mixer tap. Built in electric hob<br>and oven. Space for white goods. | Externally<br>Leasehold<br>Information |
| Bedroom One      | Juliette balcony to rear. Wall mounted electric heater.                                                                                                          | -                                      |

## **Entrance Hallway**

| Living Room              | 4.35m x 4.40m (14'3" x 14'5")                   |
|--------------------------|-------------------------------------------------|
| Kitchen                  | 2.05m x 2.81m (6'9" x 9'3")                     |
| Bedroom One              | 2.54m x 4.38m (8'4" x 14'4") at widest<br>point |
| Bedroom Two              | 2.57m x 2.30m (8'5" x 7'7")                     |
| Bathroom                 | 1.59m x 2.57m (5'3" x 8'5")                     |
| Externally               |                                                 |
| Leasehold<br>Information |                                                 |