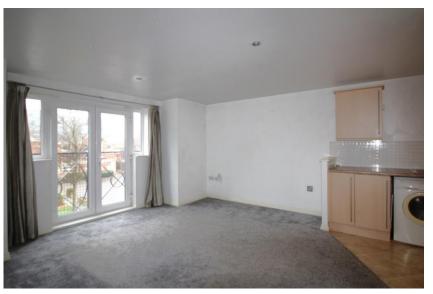

| Entrance Hallway | Doors to living room, both bedroom,<br>bathroom and airing cupboard which<br>houses the hot water heater and fuse<br>board. Wall mounted electric heater.        | Bedroom Two<br>Bathroom                |
|------------------|------------------------------------------------------------------------------------------------------------------------------------------------------------------|----------------------------------------|
| Living Room      | Juliette balcony to rear and archway to kitchen. Wall mounted electric heater.                                                                                   |                                        |
| Kitchen          | Fitted with a range of wall and base<br>units with worksurfaces over and inset<br>sink with mixer tap. Built in electric hob<br>and oven. Space for white goods. | Externally<br>Leasehold<br>Information |
| Bedroom One      | Juliette balcony to rear. Wall mounted electric heater.                                                                                                          | -                                      |