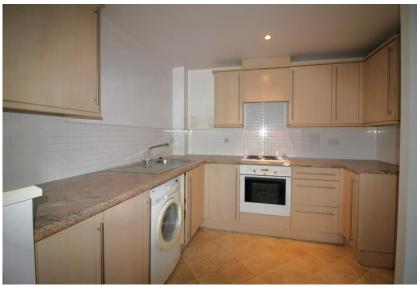

| Entrance Hallway | Doors to living room, both bedroom,<br>bathroom and airing cupboard which<br>houses the hot water heater and fuse<br>board. Wall mounted electric heater.        | Bedroom Two<br>Bathroom                |
|------------------|------------------------------------------------------------------------------------------------------------------------------------------------------------------|----------------------------------------|
| Living Room      | Juliette balcony to rear and archway to kitchen. Wall mounted electric heater.                                                                                   |                                        |
| Kitchen          | Fitted with a range of wall and base<br>units with worksurfaces over and inset<br>sink with mixer tap. Built in electric hob<br>and oven. Space for white goods. | Externally<br>Leasehold<br>Information |
| Bedroom One      | Juliette balcony to rear. Wall mounted electric heater.                                                                                                          | -                                      |