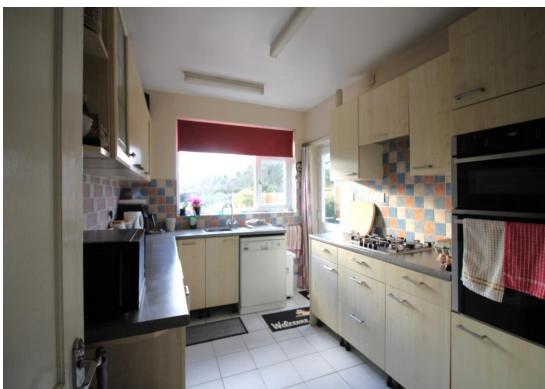

| Porch         | Ceiling light point and double glazed door to the entrance hall and WC.                                                                                                                                                                                                                                                                                                            | Landing            | Doors to all bedrooms, bathroom and over stairs cupboard, UPVC double glazed window to the side elevation, loft access hatch and a wall light point. NB Loft area is boarded with a Velux roof light.                                                                                     |
|---------------|------------------------------------------------------------------------------------------------------------------------------------------------------------------------------------------------------------------------------------------------------------------------------------------------------------------------------------------------------------------------------------|--------------------|-------------------------------------------------------------------------------------------------------------------------------------------------------------------------------------------------------------------------------------------------------------------------------------------|
| WC            | UPVC double glazed window to the front elevation, ceiling light point, low-level WC, wash hand basin, gas centrally heated                                                                                                                                                                                                                                                         |                    |                                                                                                                                                                                                                                                                                           |
|               | towel rail and ceiling light point.                                                                                                                                                                                                                                                                                                                                                | <b>Bedroom One</b> | UPVC double glazed window to the rear                                                                                                                                                                                                                                                     |
| Entrance Hall | Doors to the living room, dining room, kitchen and cellarette (which houses the gas combination boiler). Stairs up to the                                                                                                                                                                                                                                                          |                    | elevation, single panel radiator, fitted wardrobes with sliding mirror doors and a ceiling fan light point.                                                                                                                                                                               |
|               | first floor landing and a ceiling light point.                                                                                                                                                                                                                                                                                                                                     | Bedroom Two        | UPVC double glazed window to the front elevation, single panel radiator and a ceiling light point.                                                                                                                                                                                        |
| Dining Room   | UPVC double glazed bay window to the front elevation, double panel radiator, electric fire with marble hearth and wooden mantle and ceiling light point.                                                                                                                                                                                                                           |                    |                                                                                                                                                                                                                                                                                           |
|               |                                                                                                                                                                                                                                                                                                                                                                                    | Bedroom Three      | ree UPVC double glazed window to the rear elevation, single panel radiator and a ceiling light point.                                                                                                                                                                                     |
| Living Room   | Double glazed sliding patio doors to the                                                                                                                                                                                                                                                                                                                                           |                    |                                                                                                                                                                                                                                                                                           |
|               | rear elevation, UPVC double glazed window to the side elevation, two double panel radiators, solid fuel fire and two ceiling light point.                                                                                                                                                                                                                                          | Shower Room        | Fitted with a white suite comprising shower enclosure with mains shower above, low flush WC and vanity wash basin. UPVC double glazed window to the front elevation, single panel radiator, gas centrally heated towel rail, complimentary tiling to the walls and a ceiling light point. |
| Kitchen       | Fitted with a range of wall and base units with roll top work surfaces incorporating a stainless steel single drainer sink unit with mixer tap and built in Neff hob with extractor hood over and double built in Neff oven. UPVC double glazed windows to the rear and side elevations, door to the rear garden, single panel radiator, tiled floor and two ceiling light points. |                    |                                                                                                                                                                                                                                                                                           |
|               |                                                                                                                                                                                                                                                                                                                                                                                    | Externally         | To the front of the property is a large tarmacadam driveway with established planting and boundaries. A rear access gate leads to the extensive rear garden which has a raised patio area with large lawn area beyond. Established planting to borders and several fruit trees.           |
| Utility Room  | Fitted with a range of base units with roll top work surfaces incorporating a stainless                                                                                                                                                                                                                                                                                            |                    |                                                                                                                                                                                                                                                                                           |

steel single drainer sink unit with mixer tap and plumbing for a washing machine and space for a tumble dryer. UPVC double glazed windows to the rear elevation, door to the rear garden and ceiling strip light