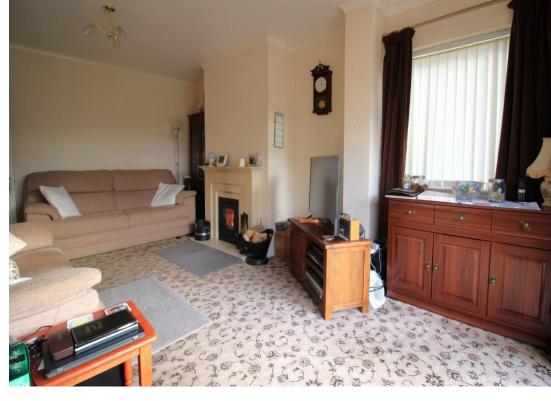

| Porch         | Ceiling light point and double glazed door to the entrance hall and WC.                                                                                                                                                                                                                                                                                                            | Landing            | Doors to all bedrooms, bathroom and over stairs cupboard, UPVC double glazed window to the side elevation, loft access hatch and a wall light point. NB Loft area is boarded with a Velux roof light.                                                                                     |
|---------------|------------------------------------------------------------------------------------------------------------------------------------------------------------------------------------------------------------------------------------------------------------------------------------------------------------------------------------------------------------------------------------|--------------------|-------------------------------------------------------------------------------------------------------------------------------------------------------------------------------------------------------------------------------------------------------------------------------------------|
| WC            | UPVC double glazed window to the front elevation, ceiling light point, low-level WC, wash hand basin, gas centrally heated                                                                                                                                                                                                                                                         |                    |                                                                                                                                                                                                                                                                                           |
|               | towel rail and ceiling light point.                                                                                                                                                                                                                                                                                                                                                | <b>Bedroom One</b> | UPVC double glazed window to the rear                                                                                                                                                                                                                                                     |
| Entrance Hall | Doors to the living room, dining room, kitchen and cellarette (which houses the gas combination boiler). Stairs up to the                                                                                                                                                                                                                                                          |                    | elevation, single panel radiator, fitted wardrobes with sliding mirror doors and a ceiling fan light point.                                                                                                                                                                               |
|               | first floor landing and a ceiling light point.                                                                                                                                                                                                                                                                                                                                     | Bedroom Two        | UPVC double glazed window to the front elevation, single panel radiator and a ceiling light point.                                                                                                                                                                                        |
| Dining Room   | UPVC double glazed bay window to the front elevation, double panel radiator, electric fire with marble hearth and wooden mantle and ceiling light point.                                                                                                                                                                                                                           |                    |                                                                                                                                                                                                                                                                                           |
|               |                                                                                                                                                                                                                                                                                                                                                                                    | Bedroom Three      | ree UPVC double glazed window to the rear elevation, single panel radiator and a ceiling light point.                                                                                                                                                                                     |
| Living Room   | Double glazed sliding patio doors to the                                                                                                                                                                                                                                                                                                                                           |                    |                                                                                                                                                                                                                                                                                           |
|               | rear elevation, UPVC double glazed window to the side elevation, two double panel radiators, solid fuel fire and two ceiling light point.                                                                                                                                                                                                                                          | Shower Room        | Fitted with a white suite comprising shower enclosure with mains shower above, low flush WC and vanity wash basin. UPVC double glazed window to the front elevation, single panel radiator, gas centrally heated towel rail, complimentary tiling to the walls and a ceiling light point. |
| Kitchen       | Fitted with a range of wall and base units with roll top work surfaces incorporating a stainless steel single drainer sink unit with mixer tap and built in Neff hob with extractor hood over and double built in Neff oven. UPVC double glazed windows to the rear and side elevations, door to the rear garden, single panel radiator, tiled floor and two ceiling light points. |                    |                                                                                                                                                                                                                                                                                           |
|               |                                                                                                                                                                                                                                                                                                                                                                                    | Externally         | To the front of the property is a large tarmacadam driveway with established planting and boundaries. A rear access gate leads to the extensive rear garden which has a raised patio area with large lawn area beyond. Established planting to borders and several fruit trees.           |
| Utility Room  | Fitted with a range of base units with roll top work surfaces incorporating a stainless                                                                                                                                                                                                                                                                                            |                    |                                                                                                                                                                                                                                                                                           |