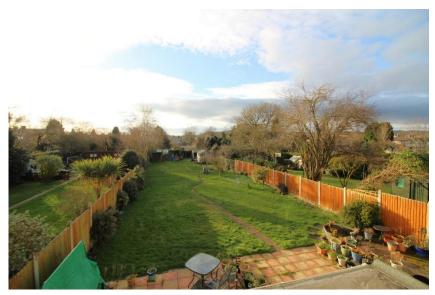

| Porch         | Ceiling light point and double glazed door to the entrance hall and WC.                                                                                                                                                                                                                                                                                                            | Landing            | Doors to all bedrooms, bathroom and over stairs cupboard, UPVC double glazed window to the side elevation, loft access hatch and a wall light point. NB Loft area is boarded with a Velux roof light.                                                                                     |
|---------------|------------------------------------------------------------------------------------------------------------------------------------------------------------------------------------------------------------------------------------------------------------------------------------------------------------------------------------------------------------------------------------|--------------------|-------------------------------------------------------------------------------------------------------------------------------------------------------------------------------------------------------------------------------------------------------------------------------------------|
| WC            | UPVC double glazed window to the front elevation, ceiling light point, low-level WC, wash hand basin, gas centrally heated                                                                                                                                                                                                                                                         |                    |                                                                                                                                                                                                                                                                                           |
|               | towel rail and ceiling light point.                                                                                                                                                                                                                                                                                                                                                | <b>Bedroom One</b> | UPVC double glazed window to the rear                                                                                                                                                                                                                                                     |
| Entrance Hall | Doors to the living room, dining room, kitchen and cellarette (which houses the gas combination boiler). Stairs up to the                                                                                                                                                                                                                                                          |                    | elevation, single panel radiator, fitted wardrobes with sliding mirror doors and a ceiling fan light point.                                                                                                                                                                               |
|               | first floor landing and a ceiling light point.                                                                                                                                                                                                                                                                                                                                     | Bedroom Two        | UPVC double glazed window to the front elevation, single panel radiator and a ceiling light point.                                                                                                                                                                                        |
| Dining Room   | UPVC double glazed bay window to the front elevation, double panel radiator, electric fire with marble hearth and wooden mantle and ceiling light point.                                                                                                                                                                                                                           |                    |                                                                                                                                                                                                                                                                                           |
|               |                                                                                                                                                                                                                                                                                                                                                                                    | Bedroom Three      | ree UPVC double glazed window to the rear elevation, single panel radiator and a ceiling light point.                                                                                                                                                                                     |
| Living Room   | Double glazed sliding patio doors to the                                                                                                                                                                                                                                                                                                                                           |                    |                                                                                                                                                                                                                                                                                           |
|               | rear elevation, UPVC double glazed window to the side elevation, two double panel radiators, solid fuel fire and two ceiling light point.                                                                                                                                                                                                                                          | Shower Room        | Fitted with a white suite comprising shower enclosure with mains shower above, low flush WC and vanity wash basin. UPVC double glazed window to the front elevation, single panel radiator, gas centrally heated towel rail, complimentary tiling to the walls and a ceiling light point. |
| Kitchen       | Fitted with a range of wall and base units with roll top work surfaces incorporating a stainless steel single drainer sink unit with mixer tap and built in Neff hob with extractor hood over and double built in Neff oven. UPVC double glazed windows to the rear and side elevations, door to the rear garden, single panel radiator, tiled floor and two ceiling light points. |                    |                                                                                                                                                                                                                                                                                           |
|               |                                                                                                                                                                                                                                                                                                                                                                                    | Externally         | To the front of the property is a large tarmacadam driveway with established planting and boundaries. A rear access gate leads to the extensive rear garden which has a raised patio area with large lawn area beyond. Established planting to borders and several fruit trees.           |
| Utility Room  | Fitted with a range of base units with roll top work surfaces incorporating a stainless                                                                                                                                                                                                                                                                                            |                    |                                                                                                                                                                                                                                                                                           |