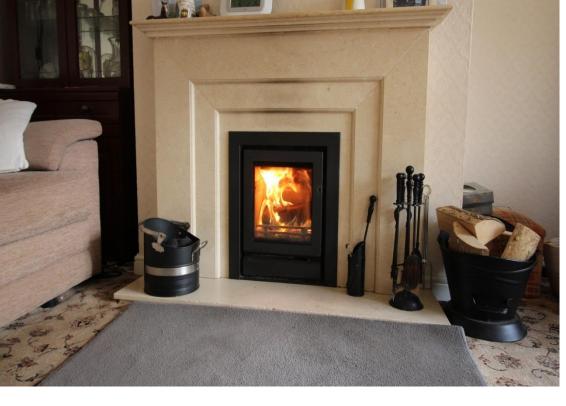

| Porch         | Ceiling light point and double glazed door to the entrance hall and WC.                                                                                                                                                                                                                                                                                                            | Landing            | Doors to all bedrooms, bathroom and over stairs cupboard, UPVC double glazed window to the side elevation, loft access hatch and a wall light point. NB Loft area is boarded with a Velux roof light.                                                                                     |
|---------------|------------------------------------------------------------------------------------------------------------------------------------------------------------------------------------------------------------------------------------------------------------------------------------------------------------------------------------------------------------------------------------|--------------------|-------------------------------------------------------------------------------------------------------------------------------------------------------------------------------------------------------------------------------------------------------------------------------------------|
| WC            | UPVC double glazed window to the front elevation, ceiling light point, low-level WC, wash hand basin, gas centrally heated                                                                                                                                                                                                                                                         |                    |                                                                                                                                                                                                                                                                                           |
|               | towel rail and ceiling light point.                                                                                                                                                                                                                                                                                                                                                | <b>Bedroom One</b> | UPVC double glazed window to the rear                                                                                                                                                                                                                                                     |
| Entrance Hall | Doors to the living room, dining room, kitchen and cellarette (which houses the gas combination boiler). Stairs up to the                                                                                                                                                                                                                                                          |                    | elevation, single panel radiator, fitted wardrobes with sliding mirror doors and a ceiling fan light point.                                                                                                                                                                               |
|               | first floor landing and a ceiling light point.                                                                                                                                                                                                                                                                                                                                     | Bedroom Two        | UPVC double glazed window to the front elevation, single panel radiator and a ceiling light point.                                                                                                                                                                                        |
| Dining Room   | UPVC double glazed bay window to the front elevation, double panel radiator, electric fire with marble hearth and wooden mantle and ceiling light point.                                                                                                                                                                                                                           |                    |                                                                                                                                                                                                                                                                                           |
|               |                                                                                                                                                                                                                                                                                                                                                                                    | Bedroom Three      | ree UPVC double glazed window to the rear elevation, single panel radiator and a ceiling light point.                                                                                                                                                                                     |
| Living Room   | Double glazed sliding patio doors to the                                                                                                                                                                                                                                                                                                                                           |                    |                                                                                                                                                                                                                                                                                           |
|               | rear elevation, UPVC double glazed window to the side elevation, two double panel radiators, solid fuel fire and two ceiling light point.                                                                                                                                                                                                                                          | Shower Room        | Fitted with a white suite comprising shower enclosure with mains shower above, low flush WC and vanity wash basin. UPVC double glazed window to the front elevation, single panel radiator, gas centrally heated towel rail, complimentary tiling to the walls and a ceiling light point. |
| Kitchen       | Fitted with a range of wall and base units with roll top work surfaces incorporating a stainless steel single drainer sink unit with mixer tap and built in Neff hob with extractor hood over and double built in Neff oven. UPVC double glazed windows to the rear and side elevations, door to the rear garden, single panel radiator, tiled floor and two ceiling light points. |                    |                                                                                                                                                                                                                                                                                           |
|               |                                                                                                                                                                                                                                                                                                                                                                                    | Externally         | To the front of the property is a large tarmacadam driveway with established planting and boundaries. A rear access gate leads to the extensive rear garden which has a raised patio area with large lawn area beyond. Established planting to borders and several fruit trees.           |
| Utility Room  | Fitted with a range of base units with roll top work surfaces incorporating a stainless                                                                                                                                                                                                                                                                                            |                    |                                                                                                                                                                                                                                                                                           |