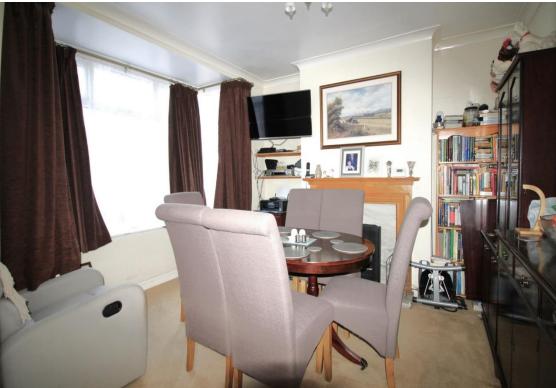

| Porch         | Ceiling light point and double glazed door to the entrance hall and WC.                                                                                                                                                                                                                                                                                                            | Landing            | Doors to all bedrooms, bathroom and over stairs cupboard, UPVC double glazed window to the side elevation, loft access hatch and a wall light point. NB Loft area is boarded with a Velux roof light.                                                                                     |
|---------------|------------------------------------------------------------------------------------------------------------------------------------------------------------------------------------------------------------------------------------------------------------------------------------------------------------------------------------------------------------------------------------|--------------------|-------------------------------------------------------------------------------------------------------------------------------------------------------------------------------------------------------------------------------------------------------------------------------------------|
| WC            | UPVC double glazed window to the front elevation, ceiling light point, low-level WC, wash hand basin, gas centrally heated                                                                                                                                                                                                                                                         |                    |                                                                                                                                                                                                                                                                                           |
|               | towel rail and ceiling light point.                                                                                                                                                                                                                                                                                                                                                | <b>Bedroom One</b> | UPVC double glazed window to the rear                                                                                                                                                                                                                                                     |
| Entrance Hall | Doors to the living room, dining room, kitchen and cellarette (which houses the gas combination boiler). Stairs up to the                                                                                                                                                                                                                                                          |                    | elevation, single panel radiator, fitted wardrobes with sliding mirror doors and a ceiling fan light point.                                                                                                                                                                               |
|               | first floor landing and a ceiling light point.                                                                                                                                                                                                                                                                                                                                     | Bedroom Two        | UPVC double glazed window to the front elevation, single panel radiator and a ceiling light point.                                                                                                                                                                                        |
| Dining Room   | UPVC double glazed bay window to the front elevation, double panel radiator, electric fire with marble hearth and wooden mantle and ceiling light point.                                                                                                                                                                                                                           |                    |                                                                                                                                                                                                                                                                                           |
|               |                                                                                                                                                                                                                                                                                                                                                                                    | Bedroom Three      | ree UPVC double glazed window to the rear elevation, single panel radiator and a ceiling light point.                                                                                                                                                                                     |
| Living Room   | Double glazed sliding patio doors to the                                                                                                                                                                                                                                                                                                                                           |                    |                                                                                                                                                                                                                                                                                           |
|               | rear elevation, UPVC double glazed window to the side elevation, two double panel radiators, solid fuel fire and two ceiling light point.                                                                                                                                                                                                                                          | Shower Room        | Fitted with a white suite comprising shower enclosure with mains shower above, low flush WC and vanity wash basin. UPVC double glazed window to the front elevation, single panel radiator, gas centrally heated towel rail, complimentary tiling to the walls and a ceiling light point. |
| Kitchen       | Fitted with a range of wall and base units with roll top work surfaces incorporating a stainless steel single drainer sink unit with mixer tap and built in Neff hob with extractor hood over and double built in Neff oven. UPVC double glazed windows to the rear and side elevations, door to the rear garden, single panel radiator, tiled floor and two ceiling light points. |                    |                                                                                                                                                                                                                                                                                           |
|               |                                                                                                                                                                                                                                                                                                                                                                                    | Externally         | To the front of the property is a large tarmacadam driveway with established planting and boundaries. A rear access gate leads to the extensive rear garden which has a raised patio area with large lawn area beyond. Established planting to borders and several fruit trees.           |
| Utility Room  | Fitted with a range of base units with roll top work surfaces incorporating a stainless                                                                                                                                                                                                                                                                                            |                    |                                                                                                                                                                                                                                                                                           |

## Room Details

Porch

WC

**Entrance Hall** 

Dining Room 12'0" x 10'8" (3.66m x 3.25m)

Living Room 18'1" x 12'0" (5.51m x 3.66m)

Kitchen 12'1" x 7'10" (3.68m x 2.39m)

Utility Room 2.93m x 2.35m (9'7" x 7'9")