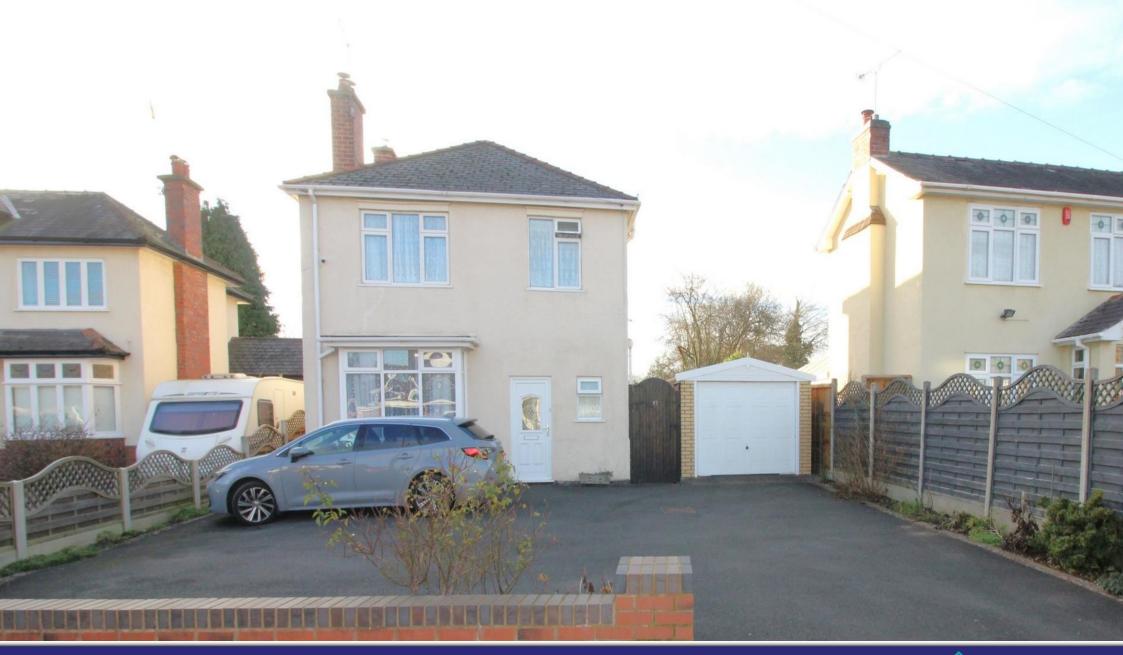

For Sale: £360,000. Freehold.

Marlpool Lane, Kidderminster, DY11 5HP

- Large garden
- Two receptions
- Three bedrooms
- Solid fuel fire

Bagleys are pleased to present this three-bedroom detached property which is situated within a large plot, a viewing is strongly advised. The property benefits from: large tarmacadam driveway, porch, WC, hallway, living room with solid fuel fire, dining room, kitchen, utility room, three bedrooms, family shower room, detached garage and extensive rear garden. EPC and floorplan ordered.