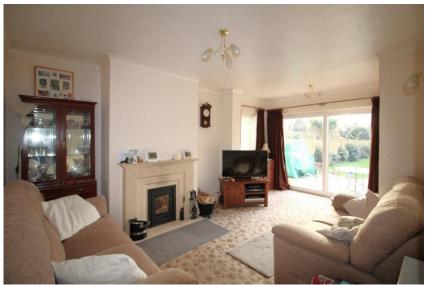

| Porch         | Ceiling light point and double glazed door to the entrance hall and WC.                                                                                                                                                                                                                                                                                                            | Landing            | Doors to all bedrooms, bathroom and over stairs cupboard, UPVC double glazed window to the side elevation, loft access hatch and a wall light point. NB Loft area is boarded with a Velux roof light.                                                                                     |
|---------------|------------------------------------------------------------------------------------------------------------------------------------------------------------------------------------------------------------------------------------------------------------------------------------------------------------------------------------------------------------------------------------|--------------------|-------------------------------------------------------------------------------------------------------------------------------------------------------------------------------------------------------------------------------------------------------------------------------------------|
| WC            | UPVC double glazed window to the front elevation, ceiling light point, low-level WC, wash hand basin, gas centrally heated                                                                                                                                                                                                                                                         |                    |                                                                                                                                                                                                                                                                                           |
|               | towel rail and ceiling light point.                                                                                                                                                                                                                                                                                                                                                | <b>Bedroom One</b> | UPVC double glazed window to the rear                                                                                                                                                                                                                                                     |
| Entrance Hall | Doors to the living room, dining room, kitchen and cellarette (which houses the gas combination boiler). Stairs up to the                                                                                                                                                                                                                                                          |                    | elevation, single panel radiator, fitted wardrobes with sliding mirror doors and a ceiling fan light point.                                                                                                                                                                               |
|               | first floor landing and a ceiling light point.                                                                                                                                                                                                                                                                                                                                     | Bedroom Two        | UPVC double glazed window to the front elevation, single panel radiator and a ceiling light point.                                                                                                                                                                                        |
| Dining Room   | UPVC double glazed bay window to the front elevation, double panel radiator, electric fire with marble hearth and wooden mantle and ceiling light point.                                                                                                                                                                                                                           |                    |                                                                                                                                                                                                                                                                                           |
|               |                                                                                                                                                                                                                                                                                                                                                                                    | Bedroom Three      | ree UPVC double glazed window to the rear elevation, single panel radiator and a ceiling light point.                                                                                                                                                                                     |
| Living Room   | Double glazed sliding patio doors to the                                                                                                                                                                                                                                                                                                                                           |                    |                                                                                                                                                                                                                                                                                           |
|               | rear elevation, UPVC double glazed window to the side elevation, two double panel radiators, solid fuel fire and two ceiling light point.                                                                                                                                                                                                                                          | Shower Room        | Fitted with a white suite comprising shower enclosure with mains shower above, low flush WC and vanity wash basin. UPVC double glazed window to the front elevation, single panel radiator, gas centrally heated towel rail, complimentary tiling to the walls and a ceiling light point. |
| Kitchen       | Fitted with a range of wall and base units with roll top work surfaces incorporating a stainless steel single drainer sink unit with mixer tap and built in Neff hob with extractor hood over and double built in Neff oven. UPVC double glazed windows to the rear and side elevations, door to the rear garden, single panel radiator, tiled floor and two ceiling light points. |                    |                                                                                                                                                                                                                                                                                           |
|               |                                                                                                                                                                                                                                                                                                                                                                                    | Externally         | To the front of the property is a large tarmacadam driveway with established planting and boundaries. A rear access gate leads to the extensive rear garden which has a raised patio area with large lawn area beyond. Established planting to borders and several fruit trees.           |
| Utility Room  | Fitted with a range of base units with roll top work surfaces incorporating a stainless                                                                                                                                                                                                                                                                                            |                    |                                                                                                                                                                                                                                                                                           |