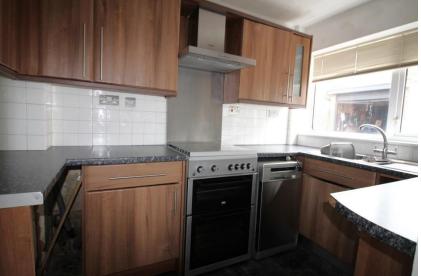

OFFERED WITH NO UPWARDS CHAIN.

| Entrance Porch | UPVC window to front elevation, ceiling light point, fuse board and utility meters. Door leads to lounge.                                                                                                                                     | Bedroom One   | UPVC window to the front elevation. Built in wardrobe, ceiling light point and gas central heating radiator. |
|----------------|-----------------------------------------------------------------------------------------------------------------------------------------------------------------------------------------------------------------------------------------------|---------------|--------------------------------------------------------------------------------------------------------------|
| Lounge         | Door to dining room and under stairs cupboard. Stairs to first floor. UPVC window to the front elevation, fireplace, ceiling light point and two gas central heating radiators.                                                               | Bedroom Two   | UPVC window to the rear elevation, ceiling light point and gas central heating radiator.                     |
|                |                                                                                                                                                                                                                                               | Bedroom Three | UPVC window to the rear elevation, ceiling light point and gas central                                       |
| Dining Room    | UPVC door to sun room and door to kitchen. Ceiling spot lights and gas central heating radiator.                                                                                                                                              |               | heating radiator.                                                                                            |
|                |                                                                                                                                                                                                                                               | Bathroom      | White suite comprising of panelled bath with Triton shower over, pedestal sink                               |
| Sun Room       | UPVC window to the rear elevation, fitted with a variety of wall and base units with roll top worksurfaces and inset sink. Freestanding Beko duel fuel oven with Bosch extractor hood over. Space for a washing machine. Ceiling light point. |               | and WC. UPVC obscured window to the side elevation, ceiling light point and gas central heating radiator.    |
|                |                                                                                                                                                                                                                                               | Garage        | Up and over door to the front, window to the side.                                                           |
|                |                                                                                                                                                                                                                                               | Externally    | To the front there is drive with access to the rear garage. To the rear is an enclosed garden.               |
|                | UPVC French doors to the rear and UPVC door to the side. Two wall light points.                                                                                                                                                               |               |                                                                                                              |

## Room Details

Entrance Porch 1.39m x 1.09m (4'7" x 3'7")

Lounge 4.87m x 3.95m (15'12" x 12'12")

Dining Room 3.13m x 2.00m (10'3" x 6'7")

Kitchen 2.86m x 1.75m (9'5" x 5'9")

Sun Room 2.21m x 2.26m (7'3" x 7'5")