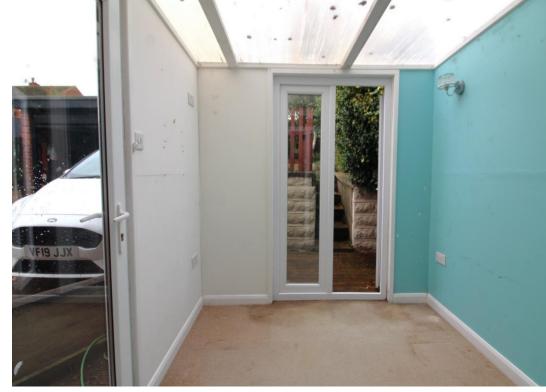

OFFERED WITH NO UPWARDS CHAIN.

| Entrance Porch | UPVC window to front elevation, ceiling light point, fuse board and utility meters. Door leads to lounge.                                                                                                                                     | Bedroom One   | UPVC window to the front elevation. Built in wardrobe, ceiling light point and gas central heating radiator. |
|----------------|-----------------------------------------------------------------------------------------------------------------------------------------------------------------------------------------------------------------------------------------------|---------------|--------------------------------------------------------------------------------------------------------------|
| Lounge         | Door to dining room and under stairs cupboard. Stairs to first floor. UPVC window to the front elevation, fireplace, ceiling light point and two gas central heating radiators.                                                               | Bedroom Two   | UPVC window to the rear elevation, ceiling light point and gas central heating radiator.                     |
|                |                                                                                                                                                                                                                                               | Bedroom Three | UPVC window to the rear elevation, ceiling light point and gas central                                       |
| Dining Room    | UPVC door to sun room and door to kitchen. Ceiling spot lights and gas central heating radiator.                                                                                                                                              |               | heating radiator.                                                                                            |
|                |                                                                                                                                                                                                                                               | Bathroom      | White suite comprising of panelled bath with Triton shower over, pedestal sink                               |
| Sun Room       | UPVC window to the rear elevation, fitted with a variety of wall and base units with roll top worksurfaces and inset sink. Freestanding Beko duel fuel oven with Bosch extractor hood over. Space for a washing machine. Ceiling light point. |               | and WC. UPVC obscured window to the side elevation, ceiling light point and gas central heating radiator.    |
|                |                                                                                                                                                                                                                                               | Garage        | Up and over door to the front, window to the side.                                                           |
|                |                                                                                                                                                                                                                                               | Externally    | To the front there is drive with access to the rear garage. To the rear is an enclosed garden.               |
|                | UPVC French doors to the rear and UPVC door to the side. Two wall light points.                                                                                                                                                               |               |                                                                                                              |

## Room Details

Entrance Porch 1.39m x 1.09m (4'7" x 3'7")

Lounge 4.87m x 3.95m (15'12" x 12'12")

Dining Room 3.13m x 2.00m (10'3" x 6'7")

Kitchen 2.86m x 1.75m (9'5" x 5'9")

Sun Room 2.21m x 2.26m (7'3" x 7'5")