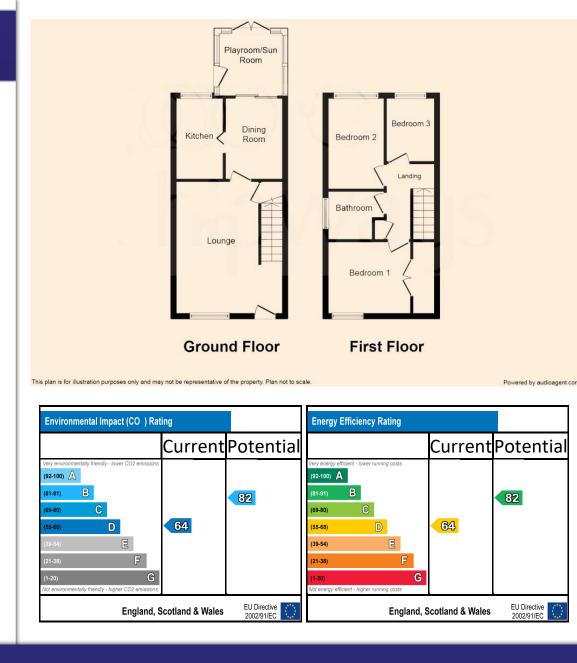

For Sale: £230,000. Freehold Mallory Drive, Kidderminster, DY11 5DZ • NO UPWARDS CHAIN

HAIN • Three bedrooms

• Three receptions

• Drive, garage & garden

Bagleys are pleased to present this three-bedroom semi-detached property situated within the popular Marlpool Farm area of Kidderminster. The property comprises of: entrance porch, lounge, kitchen diner, three bedrooms, bathroom, rear garden, driveway and garage. EPC D64.

Doors to all three bedrooms, family

bathroom and airing cupboard which houses the Ideal combination boiler. Loft access hatch and ceiling light point.

**First Floor** 

Landing

## Room Details

Entrance Porch 1.39m x 1.09m (4'7" x 3'7")

Lounge 4.87m x 3.95m (15'12" x 12'12")

Dining Room 3.13m x 2.00m (10'3" x 6'7")

Kitchen 2.86m x 1.75m (9'5" x 5'9")

Sun Room 2.21m x 2.26m (7'3" x 7'5")

Bedroom One 3.01m x 2.58m (9'11" x 8'6")

Bedroom Two 3.28m x 2.10m (10'9" x 6'11")

Bedroom Three 2.36m x 1.67m (7'9" x 5'6")

Bathroom 2.30m x 1.79m (7'7" x 5'10")

Garage 5.08m x 2.63m (16'8" x 8'8")

Whilst every care is taken to ensure the accuracy of these details no responsibility for errors or misdescription can be accepted nor is any guarantee offered in respect of the property. These particulars do not constitute any part of an offer or contract.