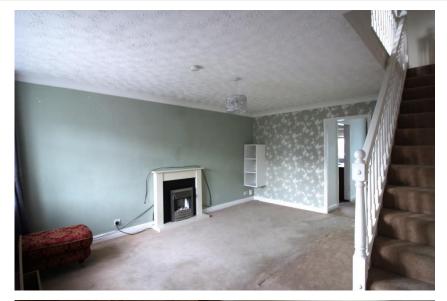

OFFERED WITH NO UPWARDS CHAIN.

| Entrance Porch | UPVC window to front elevation, ceiling light point, fuse board and utility meters. Door leads to lounge.                                                                                                                                     | Bedroom One   | UPVC window to the front elevation. Built in wardrobe, ceiling light point and gas central heating radiator. |
|----------------|-----------------------------------------------------------------------------------------------------------------------------------------------------------------------------------------------------------------------------------------------|---------------|--------------------------------------------------------------------------------------------------------------|
| Lounge         | Door to dining room and under stairs cupboard. Stairs to first floor. UPVC window to the front elevation, fireplace, ceiling light point and two gas central heating radiators.                                                               | Bedroom Two   | UPVC window to the rear elevation, ceiling light point and gas central heating radiator.                     |
|                |                                                                                                                                                                                                                                               | Bedroom Three | UPVC window to the rear elevation, ceiling light point and gas central                                       |
| Dining Room    | UPVC door to sun room and door to kitchen. Ceiling spot lights and gas central heating radiator.                                                                                                                                              |               | heating radiator.                                                                                            |
|                |                                                                                                                                                                                                                                               | Bathroom      | White suite comprising of panelled bath with Triton shower over, pedestal sink                               |
| Sun Room       | UPVC window to the rear elevation, fitted with a variety of wall and base units with roll top worksurfaces and inset sink. Freestanding Beko duel fuel oven with Bosch extractor hood over. Space for a washing machine. Ceiling light point. |               | and WC. UPVC obscured window to the side elevation, ceiling light point and gas central heating radiator.    |
|                |                                                                                                                                                                                                                                               | Garage        | Up and over door to the front, window to the side.                                                           |
|                |                                                                                                                                                                                                                                               | Externally    | To the front there is drive with access to the rear garage. To the rear is an enclosed garden.               |
|                | UPVC French doors to the rear and UPVC door to the side. Two wall light points.                                                                                                                                                               |               |                                                                                                              |

## Room Details

Entrance Porch 1.39m x 1.09m (4'7" x 3'7")

Lounge 4.87m x 3.95m (15'12" x 12'12")

Dining Room 3.13m x 2.00m (10'3" x 6'7")

Kitchen 2.86m x 1.75m (9'5" x 5'9")

Sun Room 2.21m x 2.26m (7'3" x 7'5")