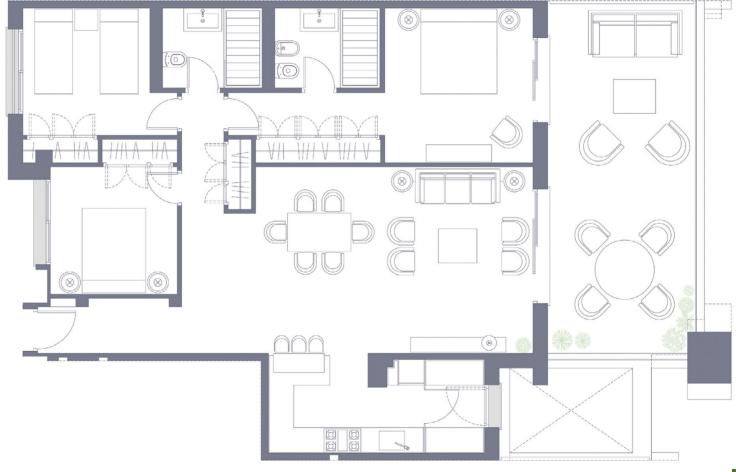

#### 2, 3 and 4 bedroom dwellings

VANIAN Gardens offers you a home especially built to fit your life style and needs. We have created a floor-plan that is spacious and logical so that you can make the most of the space and enjoy it. All the different types of house have wide private balconies, private gardens, en suite bathrooms in the main bedrooms, and, of course, a garage and a storage room.

We take care of every detail so that the levels of quality that **AEDAS Homes** demands is shown in the materials and finishes and in the design of every floor-plan.

#### APARTMENT TYPE 5 3 BEDROOMS | 2 BATHROOMS PRIVATE GARDEN

Interior area 90 - 100 Balcony area 30 - 135

This document is informative and has no contractual value. The areas represented in the floorplan are indicative and may undergo changes due to technical, legal or construction reasons. The furniture, plants and gardens are for decorative purposes only.