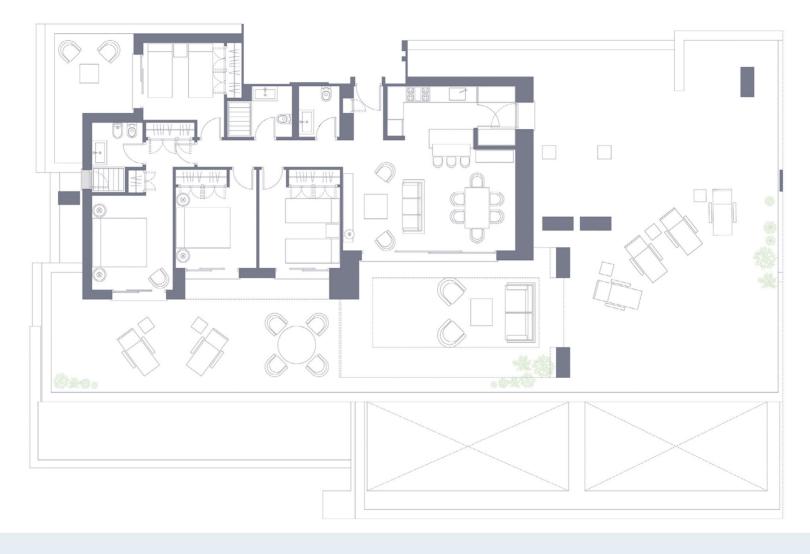

#### 2, 3 and 4 bedroom dwellings

VANIAN Gardens offers you a home especially built to fit your life style and needs. We have created a floor-plan that is spacious and logical so that you can make the most of the space and enjoy it. All the different types of house have wide private balconies, private gardens, en suite bathrooms in the main bedrooms, and, of course, a garage and a storage room.

We take care of every detail so that the levels of quality that **AEDAS Homes** demands is shown in the materials and finishes and in the design of every floor-plan.

#### APARTMENT TYPE 5 3 BEDROOMS | 2 BATHROOMS PRIVATE GARDEN

Interior area 90 - 100 Balcony area 30 - 135

This document is informative and has no contractual value. The areas represented in the floorplan are indicative and may undergo changes due to technical, legal or construction reasons. The furniture, plants and gardens are for decorative purposes only.