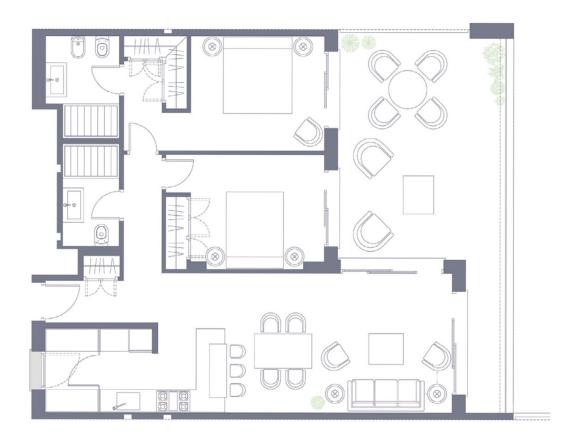

#### 2, 3 and 4 bedroom dwellings

VANIAN Gardens offers you a home especially built to fit your life style and needs. We have created a floor-plan that is spacious and logical so that you can make the most of the space and enjoy it. All the different types of house have wide private balconies, private gardens, en suite bathrooms in the main bedrooms, and, of course, a garage and a storage room.

#### APARTMENT TYPE 3 3 BEDROOMS | 2 BATHROOMS

GARDENS

#### APARTMENT TYPE 5 3 BEDROOMS | 2 BATHROOMS PRIVATE GARDEN

Interior area 90 - 100 Balcony area 30 - 135

This document is informative and has no contractual value. The areas represented in the floorplan are indicative and may undergo changes due to technical, legal or construction reasons. The furniture, plants and gardens are for decorative purposes only.