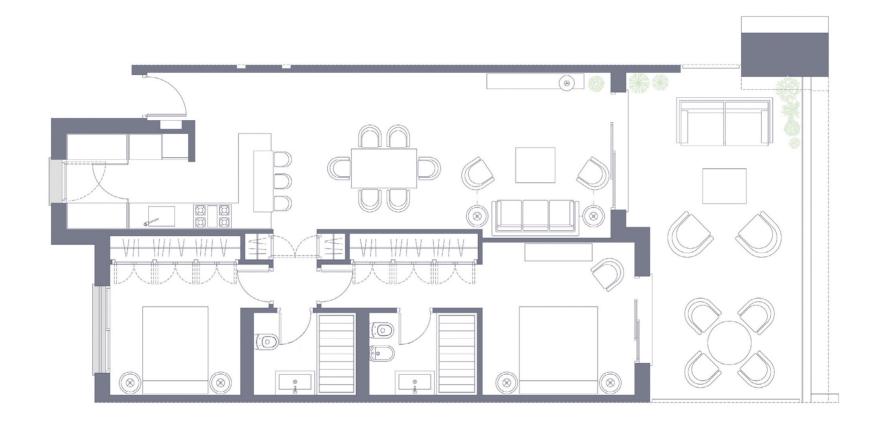

#### 2, 3 and 4 bedroom dwellings

VANIAN Gardens offers you a home especially built to fit your life style and needs. We have created a floor-plan that is spacious and logical so that you can make the most of the space and enjoy it. All the different types of house have wide private balconies, private gardens, en suite bathrooms in the main bedrooms, and, of course, a garage and a storage room.

#### APARTMENT TYPE 5 3 BEDROOMS | 2 BATHROOMS PRIVATE GARDEN

Interior area 90 - 100 Balcony area 30 - 135

This document is informative and has no contractual value. The areas represented in the floorplan are indicative and may undergo changes due to technical, legal or construction reasons. The furniture, plants and gardens are for decorative purposes only.