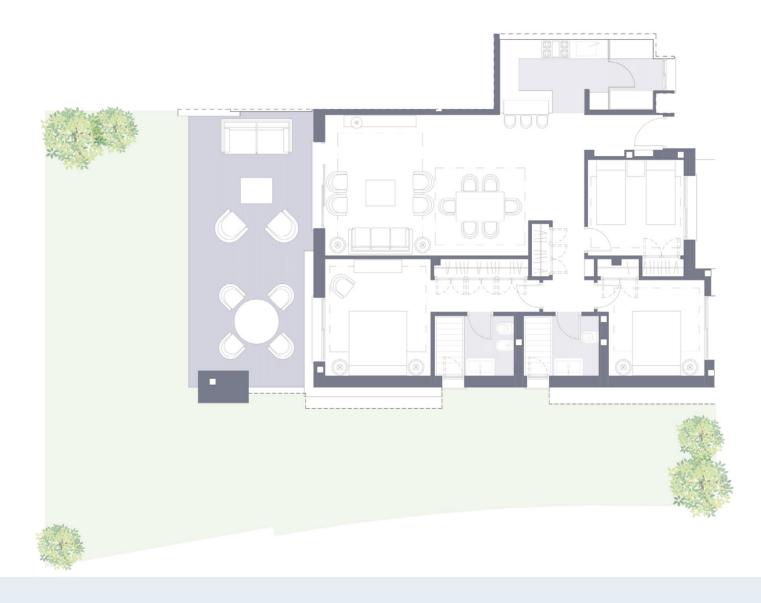

#### 2, 3 and 4 bedroom dwellings

VANIAN Gardens offers you a home especially built to fit your life style and needs. We have created a floor-plan that is spacious and logical so that you can make the most of the space and enjoy it. All the different types of house have wide private balconies, private gardens, en suite bathrooms in the main bedrooms, and, of course, a garage and a storage room.

We take care of every detail so that the levels of quality that **AEDAS Homes** demands is shown in the materials and finishes and in the design of every floor-plan.

#### APARTMENT TYPE 5 3 BEDROOMS | 2 BATHROOMS PRIVATE GARDEN

Interior area 90 - 100 Balcony area 30 - 135

This document is informative and has no contractual value. The areas represented in the floorplan are indicative and may undergo changes due to technical, legal or construction reasons. The furniture, plants and gardens are for decorative purposes only.