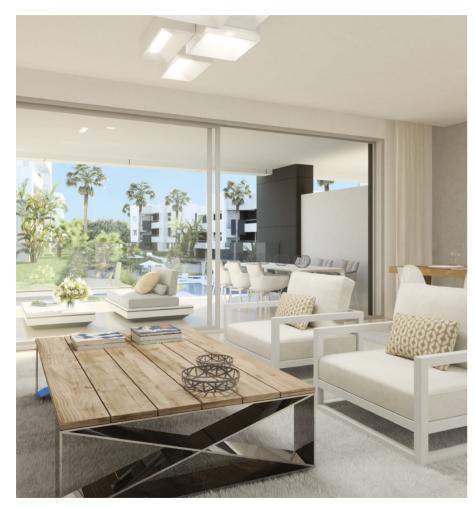

## Homes that look outwards

To make the most of the bright Mediterranean light, our homes offer open spaces that fit in with the natural surroundings and outlooks that allow you to enjoy the sun until the last moment in the day. The profuse use of glass in the architectural design allows the sun to enter the rooms, filling them with light and warmth.

### Space and light

The large windows are key to the sense of space and light that characterises the rooms. Everything has been designed to create open spaces that invite one to relax and enjoy life.

The main rooms look out over the sea and the common areas of garden; this gives the impression of being integrated into the natural countryside that surrounds VANIAN Gardens.

THE BEST OUTLOOK TO MAKE THE MOST OF THE MEDITERRANEAN LIGHT

DESIGN AND QUALITY IN PERFECT HARMONY