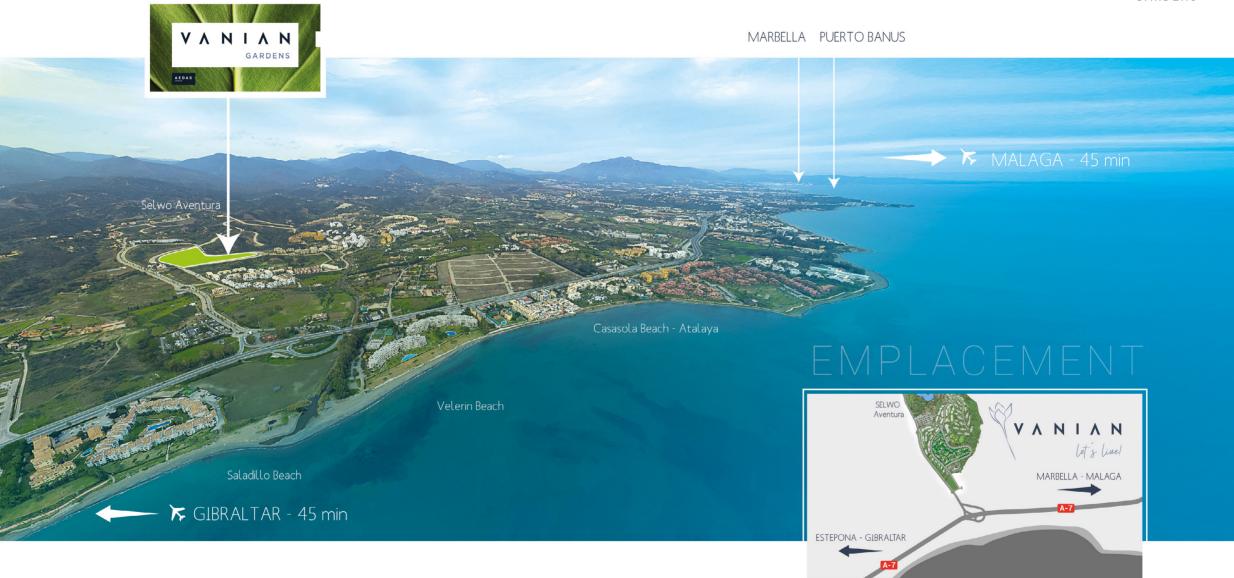

### Your home, in the best spot

Estepona, one of the most important towns on the Costa del Sol, is set in a privileged location. Right between two of the most well-known marinas on the Mediterranean, Puerto Banús and Sotogrande, its 20 kilometres of coastline have innumerable beaches, golf courses, leisure attractions and shopping centres.

**VANIAN Gardens** is located in the new "Golden Mile" of the Costa del Sol. Its distance of just 45 minutes from the airports of Malaga, Gibraltar and the AVE train station offer easy access to any national or international destination.