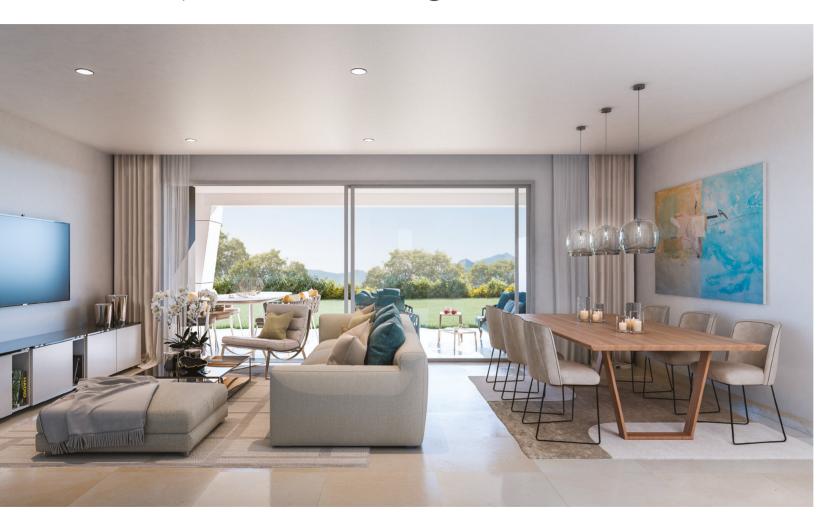

## Homes that look outwards

To make the most of the bright Mediterranean light, our homes offer open spaces that fit in with the natural surroundings and outlooks that allow you to enjoy the sun until the last moment in the day. The profuse use of glass in the architectural design allows the sun to enter the rooms, filling them with light and warmth.

### Space and light

The large windows are key to the sense of space and light that characterises the rooms. Everything has been designed to create open spaces that invite one to relax and enjoy life.

The main rooms look out over the sea and the common areas of garden; this gives the impression of being integrated into the natural countryside that surrounds VANIAN Gardens.

THE BEST OUTLOOK TO MAKE THE MOST OF THE MEDITERRANEAN LIGHT

DESIGN AND QUALITY IN PERFECT HARMONY