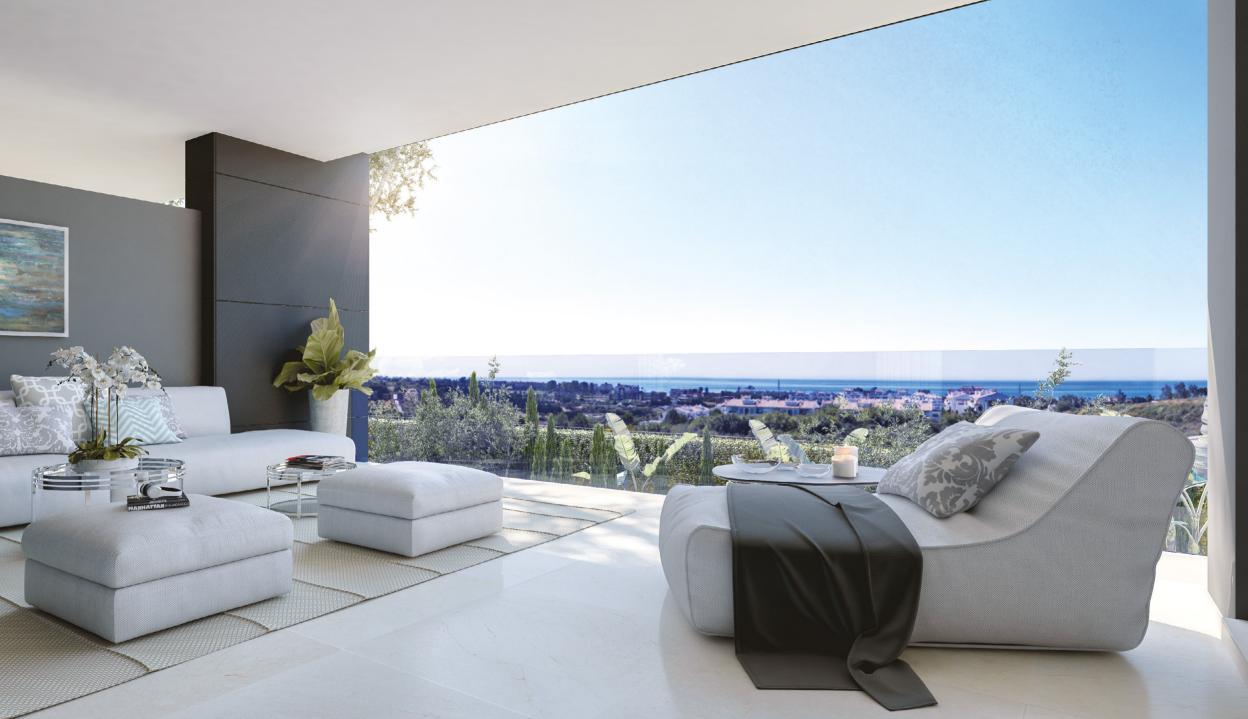

## Homes that look outwards

To make the most of the bright Mediterranean light, our homes offer open spaces that fit in with the natural surroundings and outlooks that allow you to enjoy the sun until the last moment in the day. The profuse use of glass in the architectural design allows the sun to enter the rooms, filling them with light and warmth.

### Space and light

The large windows are key to the sense of space and light that characterises the rooms. Everything has been designed to create open spaces that invite one to relax and enjoy life.

The main rooms look out over the sea and the common areas of garden; this gives the impression of being integrated into the natural countryside that surrounds VANIAN Gardens.

THE BEST OUTLOOK TO MAKE THE MOST OF THE MEDITERRANEAN LIGHT

DESIGN AND QUALITY IN PERFECT HARMONY