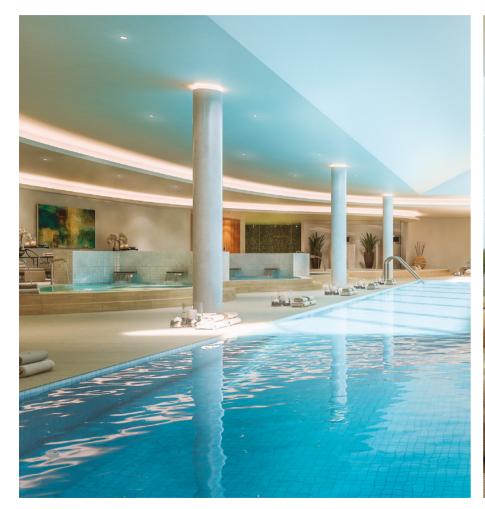

VANIAN GARDENS IS MUCH MORE THAN YOUR HOME.

Swimming Pools (4)

Fully-Equipped Gym

Spa

Fitness Room

Youth Club

Work&Fun Area (2)

Cinema

#### Spa

600 M2 · HEATED SWIMMING POOL · SAUNA · TURKISH BATHS · HYDRO-THERAPY SHOWERS · JACUZZI · COLD WATER POOL