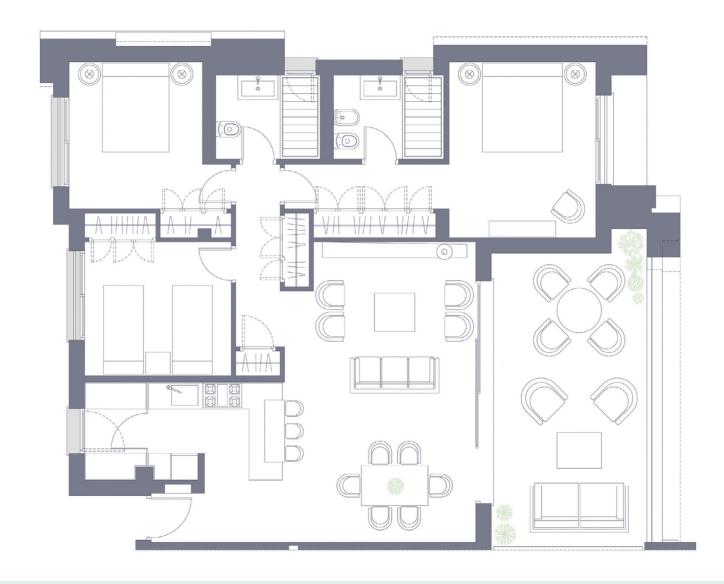

#### 2, 3 and 4 bedroom dwellings

VANIAN Gardens offers you a home especially built to fit your life style and needs. We have created a floor-plan that is spacious and logical so that you can make the most of the space and enjoy it. All the different types of house have wide private balconies, private gardens, en suite bathrooms in the main bedrooms, and, of course, a garage and a storage room.

We take care of every detail so that the levels of quality that **AEDAS Homes** demands is shown in the materials and finishes and in the design of every floor-plan.

#### APARTMENT TYPE 5 3 BEDROOMS | 2 BATHROOMS PRIVATE GARDEN

Interior area 90 - 100 Balcony area 30 - 135

This document is informative and has no contractual value. The areas represented in the floorplan are indicative and may undergo changes due to technical, legal or construction reasons. The furniture, plants and gardens are for decorative purposes only.