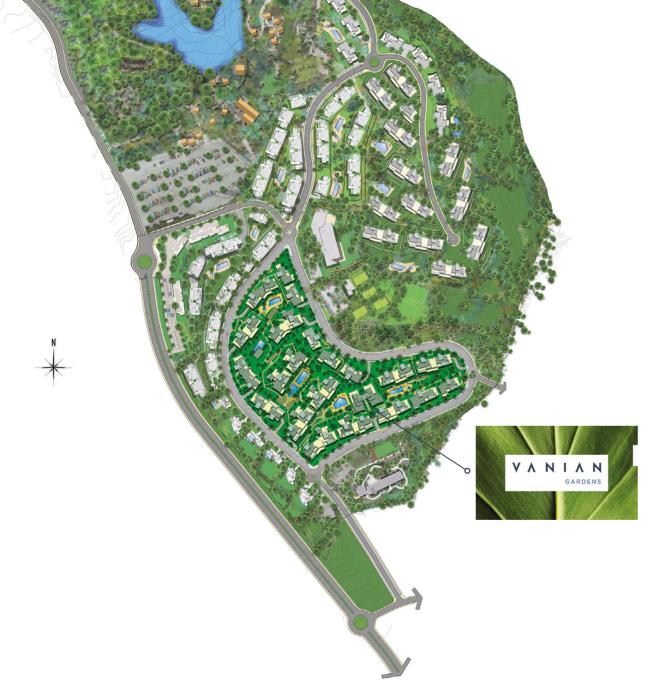

### Your home, in the best spot

Estepona, one of the most important towns on the Costa del Sol, is set in a privileged location. Right between two of the most well-known marinas on the Mediterranean, Puerto Banús and Sotogrande, its 20 kilometres of coastline have innumerable beaches, golf courses, leisure attractions and shopping centres.

**VANIAN Gardens** is located in the new "Golden Mile" of the Costa del Sol. Its distance of just 45 minutes from the airports of Malaga, Gibraltar and the AVE train station offer easy access to any national or international destination.