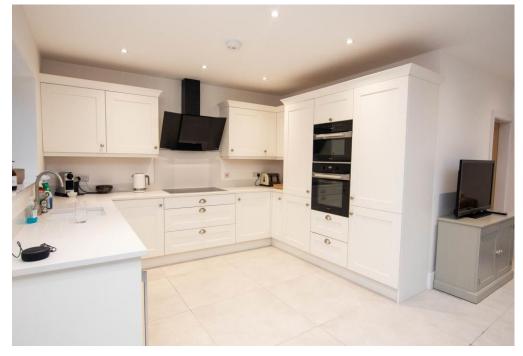

"We are delighted to offer this immaculately presented bright and spacious four bedroom detached house situated on St Marks Road, a highly sought-after residential area in Henley-on-Thames"

The property consists of front door to entrance into a convenient lobby area ideal for family life. From the lobby you enter a good sized neutrally tiled hallway which leads into a fantastic light and airy sitting room with a large box bay window and feature fireplace providing an attractive focal point, situated to the front of the property. Also, off the hallway is a beautifully finished, modern high spec shower room which services a spacious ground floor bedroom. Located to the rear is a generously sized family room opening onto a stunning open plan kitchen/dining/living space with а contemporary shaker style kitchen, quartz worktops and a range of highquality integrated appliances. This space has a light and airy atmosphere with a large roof lantern and bi-fold doors opening onto the patio.