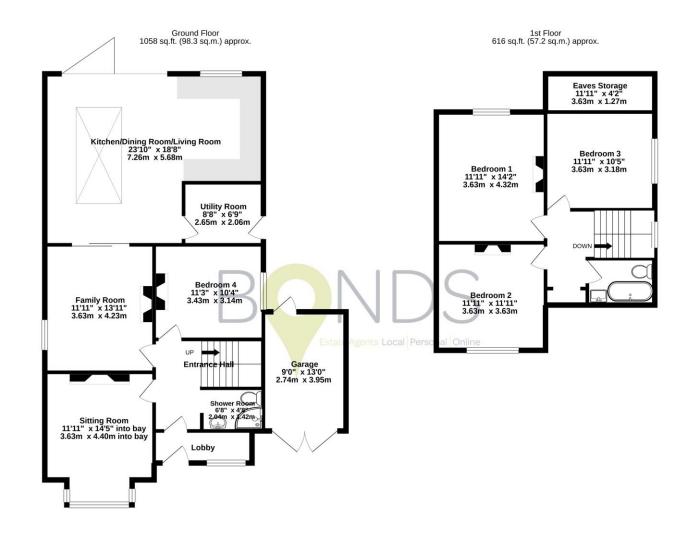

TOTAL FLOOR AREA : 1675sq.ft. (155.6 sq.m.) approx.

While every attempt has been made to ensure the accuracy of the florgylan costained here, measurements of does, windows, crosens and any other times are approximate and no responsibility is taken for any ensurements on or mis-statement. This plan is for illustrative purposes only and should be used as such by any prospective purchaser. The services, systems and applicances shown have not been tested and no guarantee as to their operability or efficiency; can be given. Also with Medica and and and and and any other to any enter and any other any other and any other and any other and any other any other any other any other and any other any other and any other and any other any other and any other any other any other any other and any other any other any other and any other any other any other any other any other any other and any other any other any other and any other any other