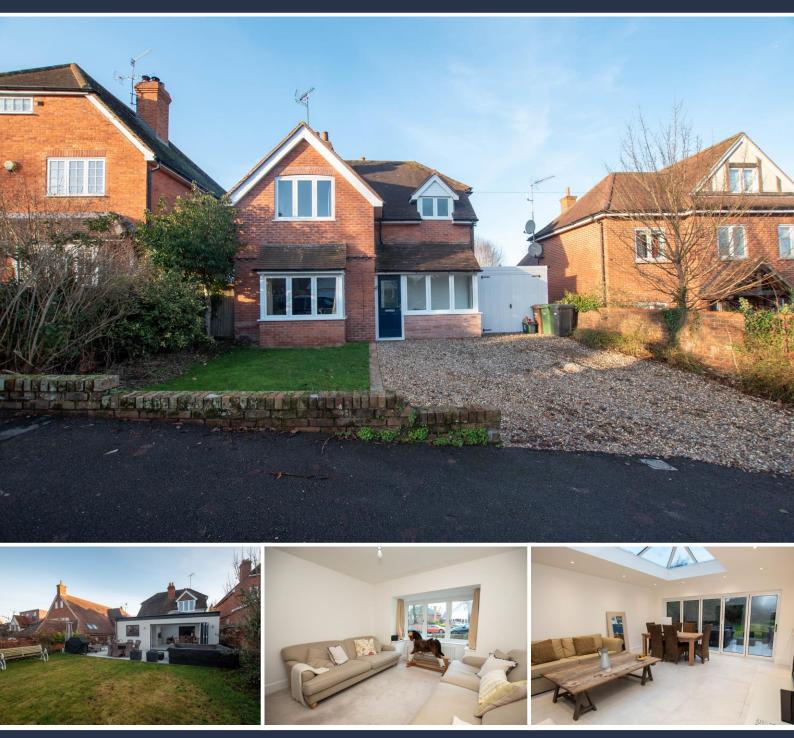

#### Overview

- FANTASTIC DETACHED HOUSE
- IMMACULATELY PRESENTED
- BRIGHT & AIRY LIVING SPACE
- LARGE REAR EXTENSION
- FOUR SPACIOUS BEDROOMS
- DOWNSTAIRS SHOWER ROOM
- MODERN FAMILY BATHROOM
- TASTEFULLY DECORATED
- GRAVEL DRIVEWAY PARKING
- SOUGHT AFTER LOCATION
- SHORT WALK TO TOWN CENTRE
- NO ONWARD CHAIN

"We are delighted to offer this immaculately presented bright and spacious four bedroom detached house situated on St Marks Road, a highly sought-after residential area in Henley-on-Thames"

The property consists of front door to entrance into a convenient lobby area ideal for family life. From the lobby you enter a good sized neutrally tiled hallway which leads into a fantastic light and airy sitting room with a large box bay window and feature fireplace providing an attractive focal point, situated to the front of the property. Also, off the hallway is a beautifully finished, modern high spec shower room which services a spacious ground floor bedroom. Located to the rear is a generously sized family room opening onto a stunning open plan kitchen/dining/living space with а contemporary shaker style kitchen, quartz worktops and a range of highquality integrated appliances. This space has a light and airy atmosphere with a large roof lantern and bi-fold doors opening onto the patio.

Contemporary tiled flooring runs through from the hallway with underfloor heating throughout. This sizeable utility room, perfect for family needs, is located off the dining/living area with side access to the terrace and garden. Upstairs, there are three generous double rooms and a tastefully finished bathroom with which includes a white three-piece suite with a roll top bath. The exterior consists of; large gravel driveway to the front with ample parking for at least two vehicles, along with a pretty walled lawn area. To the side of the property is a timber garage which has front and rear access. To the rear, there is a well-presented terrace with oversized modern tiles, stretching across the kitchen and bifold doors to the side of the house. This property's best feature is the extensive garden spanning over 200ft of lawn with beautifully, well-stocked matured borders.