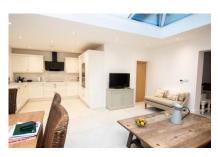

"We are delighted to offer this immaculately presented bright and spacious four bedroom detached house situated on St Marks Road, a highly sought-after residential area in Henley-on-Thames"

The property consists of front door to entrance into a convenient lobby area ideal for family life. From the lobby you enter a good sized neutrally tiled hallway which leads into a fantastic light and airy sitting room with a large box bay window and feature fireplace providing an attractive focal point, situated to the front of the property. Also, off the hallway is a beautifully finished, modern high spec shower room which services a spacious ground floor bedroom. Located to the rear is a generously sized family room opening onto a stunning open plan kitchen/dining/living space with а contemporary shaker style kitchen, quartz worktops and a range of highquality integrated appliances. This space has a light and airy atmosphere with a large roof lantern and bi-fold doors opening onto the patio.