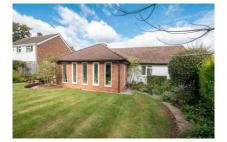

# Property description continued...

The master bedroom to the rear benefits from double doors that open to the garden, an en-suite bathroom with white three-piece suite and door to dressing room. There are two further double bedrooms and a single bedroom to the left-hand side of the property that all benefit from built in wardrobes and use of the family bathroom with white threepiece suite including a shower over bath. The property is approached via a gravel driveway and path to front door. The front of the property benefits from mature hedge borders and garage with electric up and over door. The rear of the property benefits from a private enclosed south-facing garden mainly laid to lawn with mature shrub borders, hedging and paved path border adjacent to the property.