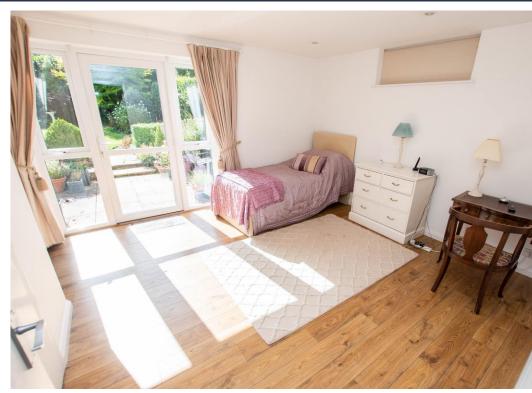

# Property description continued...

The master bedroom to the rear benefits from double doors that open to the garden, an en-suite bathroom with white three-piece suite and door to dressing room. There are two further double bedrooms and a single bedroom to the left-hand side of the property that all benefit from built in wardrobes and use of the family bathroom with white threepiece suite including a shower over bath. The property is approached via a gravel driveway and path to front door. The front of the property benefits from mature hedge borders and garage with electric up and over door. The rear of the property benefits from a private enclosed south-facing garden mainly laid to lawn with mature shrub borders, hedging and paved path border adjacent to the property.