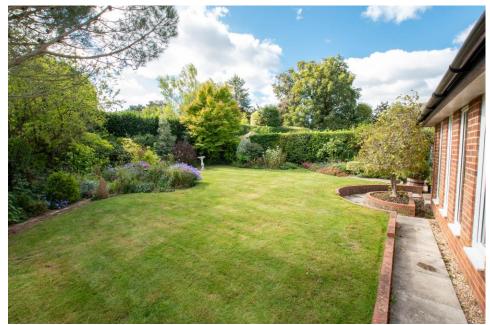

# Property description continued...

The master bedroom to the rear benefits from double doors that open to the garden, an en-suite bathroom with white three-piece suite and door to dressing room. There are two further double bedrooms and a single bedroom to the left-hand side of the property that all benefit from built in wardrobes and use of the family bathroom with white threepiece suite including a shower over bath. The property is approached via a gravel driveway and path to front door. The front of the property benefits from mature hedge borders and garage with electric up and over door. The rear of the property benefits from a private enclosed south-facing garden mainly laid to lawn with mature shrub borders, hedging and paved path border adjacent to the property.