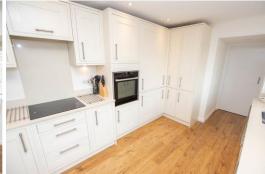

### Property description

We are delighted to offer this immaculately presented bright and spacious 4-bedroom detached bungalow situated in a quiet, highly sought-after residential area in Henley-on-Thames. The property is well presented with modern fixtures and fittings, neutral décor, and wood effect flooring throughout. There is scope for a rear and first floor extension, subject to planning. The property consists of front door to entrance hall, living room to the rear with French windows looking out to the rear and French doors to the garden, perfect for al fresco dining. There is a separate dining room with feature fireplace with coal effect gas fire, marble back and hearth, door to master bedroom and opening to open plan kitchen/breakfast room. The kitchen benefits from modern matching eye and base level units with under unit lighting, integrated appliances, and induction hob.