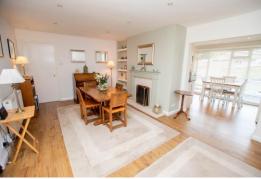

### Property description

We are delighted to offer this immaculately presented bright and spacious 4-bedroom detached bungalow situated in a quiet, highly sought-after residential area in Henley-on-Thames. The property is well presented with modern fixtures and fittings, neutral décor, and wood effect flooring throughout. There is scope for a rear and first floor extension, subject to planning. The property consists of front door to entrance hall, living room to the rear with French windows looking out to the rear and French doors to the garden, perfect for al fresco dining. There is a separate dining room with feature fireplace with coal effect gas fire, marble back and hearth, door to master bedroom and opening to open plan kitchen/breakfast room. The kitchen benefits from modern matching eye and base level units with under unit lighting, integrated appliances, and induction hob.