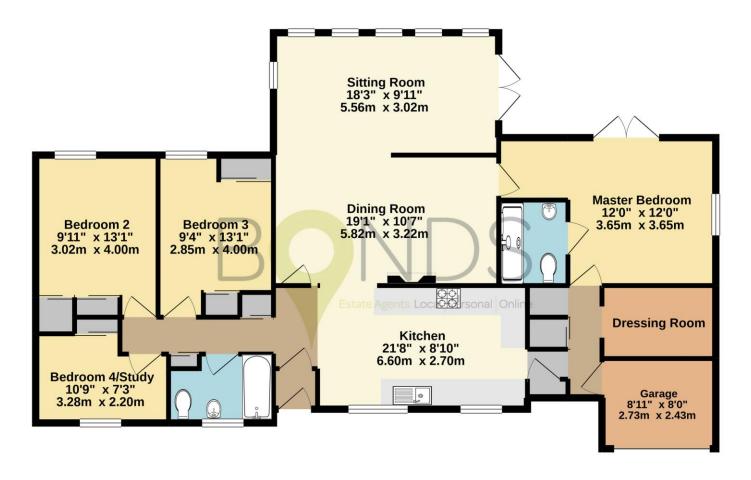

### Ground Floor 1381 sq.ft. (128.3 sq.m.) approx.

TOTAL FLOOR AREA: 1381 sq.ft. (128.3 sq.m.) approx.

Whilst every attempt has been made to ensure the accuracy of the floorplan contained here, measurements of doors, windows, rooms and any other items are approximate and no responsibility is taken for any error, omission or mis-statement. This plan is for illustrative purposes only and should be used as such by any prospective purchaser. The services, systems and appliances shown have not been tested and no guarantee as to their operability or efficiency can be given.

Made with Metropix ©2020