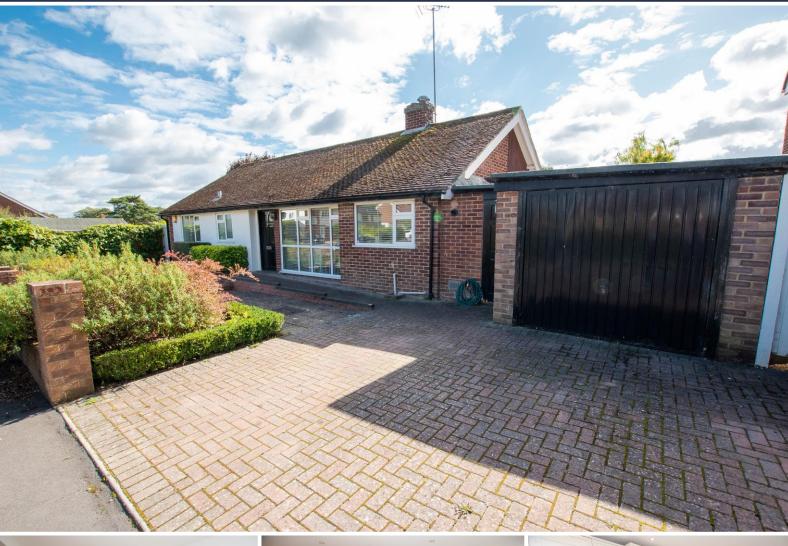

### Property description

We are delighted to offer this immaculately presented bright and spacious 4-bedroom detached bungalow situated in a quiet, highly sought-after residential area in Henley-on-Thames. The property is well presented with modern fixtures and fittings, neutral décor, and wood effect flooring throughout. There is scope for a rear and first floor extension, subject to planning. The property consists of front door to entrance hall, living room to the rear with French windows looking out to the rear and French doors to the garden, perfect for al fresco dining. There is a separate dining room with feature fireplace with coal effect gas fire, marble back and hearth, door to master bedroom and opening to open plan kitchen/breakfast room. The kitchen benefits from modern matching eye and base level units with under unit lighting, integrated appliances, and induction hob.

# Property description continued...

The master bedroom to the rear benefits from double doors that open to the garden, an en-suite bathroom with white three-piece suite and door to dressing room. There are two further double bedrooms and a single bedroom to the left-hand side of the property that all benefit from built in wardrobes and use of the family bathroom with white threepiece suite including a shower over bath. The property is approached via a gravel driveway and path to front door. The front of the property benefits from mature hedge borders and garage with electric up and over door. The rear of the property benefits from a private enclosed south-facing garden mainly laid to lawn with mature shrub borders, hedging and paved path border adjacent to the property.