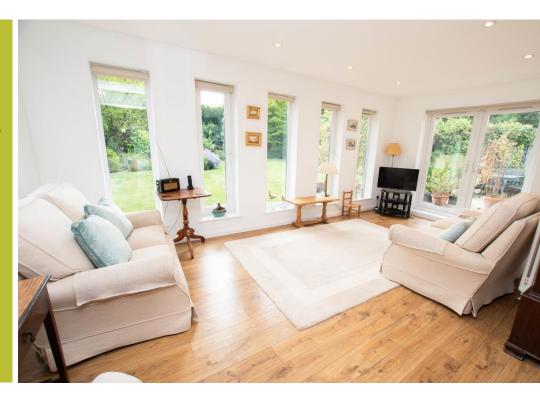

### Property description

We are delighted to offer this immaculately presented bright and spacious 4-bedroom detached bungalow situated in a quiet, highly sought-after residential area in Henley-on-Thames. The property is well presented with modern fixtures and fittings, neutral décor, and wood effect flooring throughout. There is scope for a rear and first floor extension, subject to planning. The property consists of front door to entrance hall, living room to the rear with French windows looking out to the rear and French doors to the garden, perfect for al fresco dining. There is a separate dining room with feature fireplace with coal effect gas fire, marble back and hearth, door to master bedroom and opening to open plan kitchen/breakfast room. The kitchen benefits from modern matching eye and base level units with under unit lighting, integrated appliances, and induction hob.