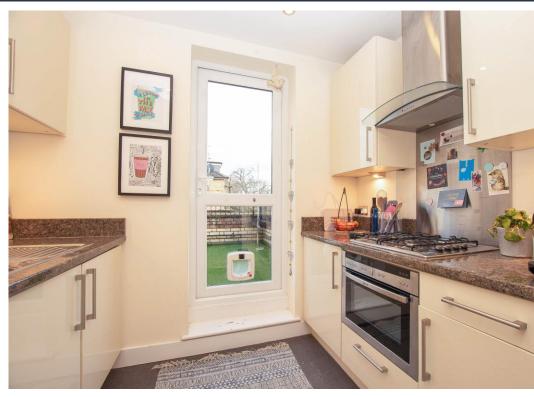

## Property description continued...

Kitchen with matching eye and base level units, four ring gas hob and door to private balcony, perfect for al fresco dining. The top floor consists of large master bedroom with ample light and en-suite shower room with modern walk in shower. Externally, the property benefits from a roof top balcony, perfect for entertaining and an off-road allocated parking space within a gated car park.