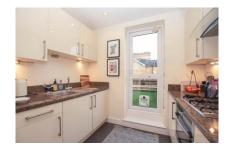

## Property description continued...

Kitchen with matching eye and base level units, four ring gas hob and door to private balcony, perfect for al fresco dining. The top floor consists of large master bedroom with ample light and en-suite shower room with modern walk in shower. Externally, the property benefits from a roof top balcony, perfect for entertaining and an off-road allocated parking space within a gated car park.