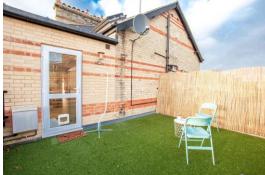

## Property description continued...

Kitchen with matching eye and base level units, four ring gas hob and door to private balcony, perfect for al fresco dining. The top floor consists of large master bedroom with ample light and en-suite shower room with modern walk in shower. Externally, the property benefits from a roof top balcony, perfect for entertaining and an off-road allocated parking space within a gated car park.