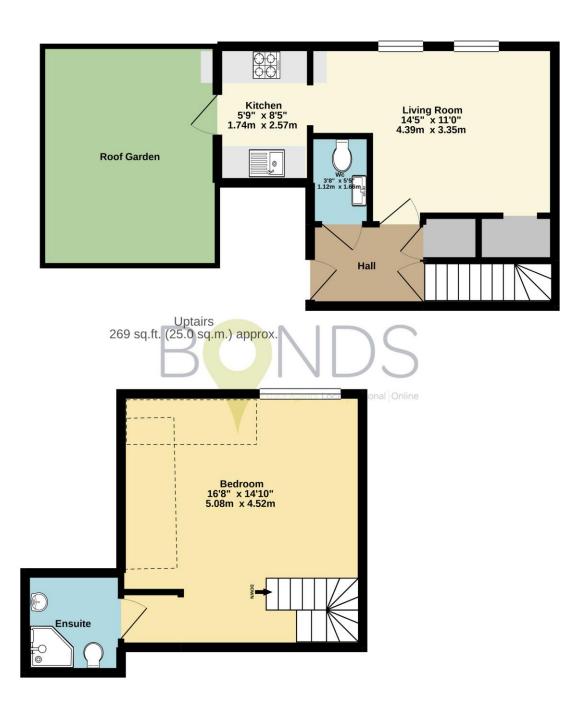

#### TOTAL FLOOR AREA: 559 sq.ft. (51.9 sq.m.) approx.

Whilst every attempt has been made to ensure the accuracy of the flooppian contained here, measurements of doors, windows, rooms and any other items are approximate and no responsibility is taken for any error, omission or mis-statement. This plan is for illustrative purposes only and should be used as such by any prospective purchaser. The services, systems and appliances shown have not been tested and no guarantee as to their operability or efficiency can be given.

Made with Metropix ©2020