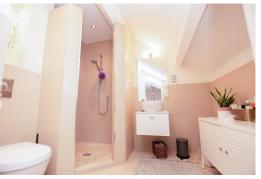

## Property description continued...

Kitchen with matching eye and base level units, four ring gas hob and door to private balcony, perfect for al fresco dining. The top floor consists of large master bedroom with ample light and en-suite shower room with modern walk in shower. Externally, the property benefits from a roof top balcony, perfect for entertaining and an off-road allocated parking space within a gated car park.