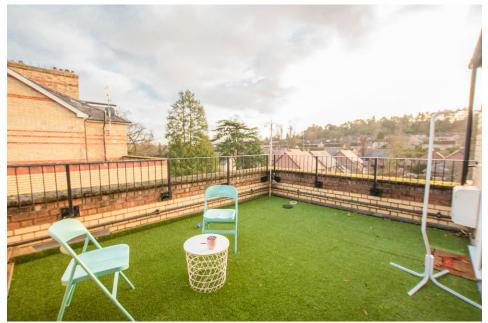

## Property description continued...

Kitchen with matching eye and base level units, four ring gas hob and door to private balcony, perfect for al fresco dining. The top floor consists of large master bedroom with ample light and en-suite shower room with modern walk in shower. Externally, the property benefits from a roof top balcony, perfect for entertaining and an off-road allocated parking space within a gated car park.