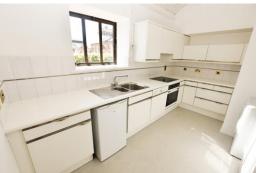

## **Property Description**

The accommodation comprises of; large front door leading to entrance hall with stairs to first floor landing with cupboard and door to the main hallway. Living room; light and airy living room with exposed wall timbers, twin windows to front aspect and a high-level window offering views of the River Thames (subject to suitable additions to the property). Kitchen; two windows to front aspect offering views of the Henley skyline.

The property is well kept and has ample built in storage as well as built in dishwasher for added convenience.

The train station with links to London is only a 5-minute walk and there is easy access to both the M4 and M40. The property has its own undercover car port and garage".