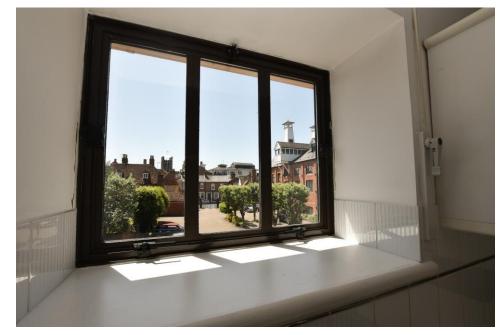

## **Property Description**

The accommodation comprises of; large front door leading to entrance hall with stairs to first floor landing with cupboard and door to the main hallway. Living room; light and airy living room with exposed wall timbers, twin windows to front aspect and a high-level window offering views of the River Thames (subject to suitable additions to the property). Kitchen; two windows to front aspect offering views of the Henley skyline.