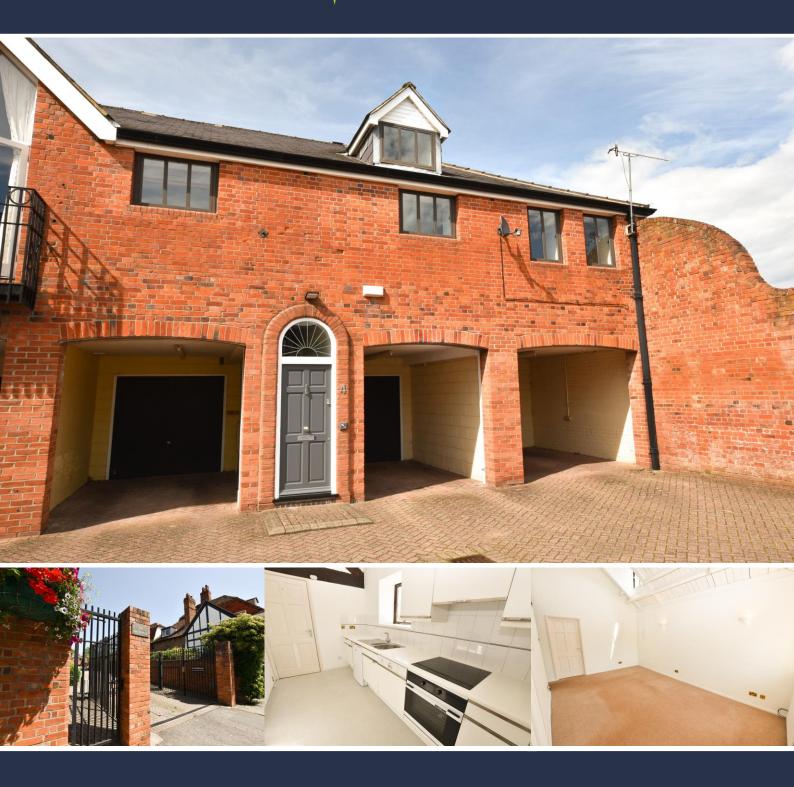

#### Overview

- EXCLUSIVE GATED
  DEVELOPMENT
- CLOSE TO THE RIVER THAMES
- EXPOSED WALL TIMBERS
- CAR PORT AND GARAGE
- 2-MINUTE WALK TO CENTRE
- VIEWS OF HENLEY SKYLINE
- LIGHT AND SPACIOUS ROOMS
- HIGH CEILINGS WITH VELUX
  WINDOWS

## Spacious Two Bedroom Maisonette in Exclusive Gated Development next to the River Thames

## **Property Description**

The accommodation comprises of; large front door leading to entrance hall with stairs to first floor landing with cupboard and door to the main hallway. Living room; light and airy living room with exposed wall timbers, twin windows to front aspect and a high-level window offering views of the River Thames (subject to suitable additions to the property). Kitchen; two windows to front aspect offering views of the Henley skyline.

Master Bedroom; double bedroom with skylight and two double built in wardrobes. Second double bedroom; with exposed beams and skylight. Bathroom with three-piece suite.

The property is well kept and has ample built in storage as well as built in dishwasher for added convenience.

The train station with links to London is only a 5-minute walk and there is easy access to both the M4 and M40. The property has its own undercover car port and garage".