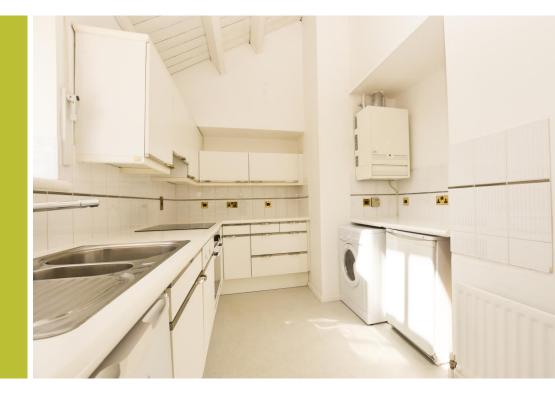

## **Property Description**

The accommodation comprises of; large front door leading to entrance hall with stairs to first floor landing with cupboard and door to the main hallway. Living room; light and airy living room with exposed wall timbers, twin windows to front aspect and a high-level window offering views of the River Thames (subject to suitable additions to the property). Kitchen; two windows to front aspect offering views of the Henley skyline.

The property is well kept and has ample built in storage as well as built in dishwasher for added convenience.

The train station with links to London is only a 5-minute walk and there is easy access to both the M4 and M40. The property has its own undercover car port and garage".