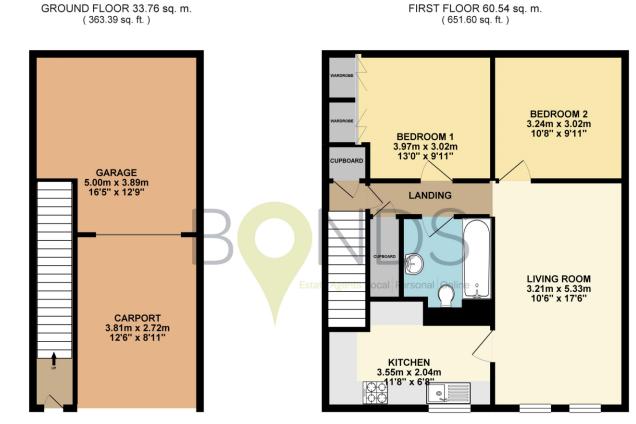

#### TOTAL FLOOR AREA : 94.30 sq. m. ( 1014.99 sq. ft. ) approx.

Whilst every alternst has been made to ensure the accuracy of the floorplin contained here, measurements of doors, windows, rooms and any other liters are approximate and no responsibility is taken for any error, prospective purchaser. The services, systems and applicates shown have no the use tasked and no guarantee as to their openality or efficiency, can be given.