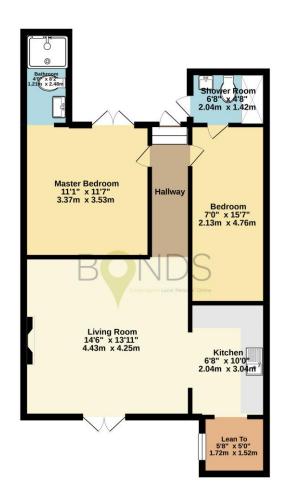

The property consists of a private entrance with patio area, open plan living/dining room and modern kitchen with matching eye and base level units and storage area. Master bedroom with built in wardrobe space and en suite shower room with wet room and second double bedroom with en suite shower room. Externally the property benefits from a multi-tiered garden perfect for entertaining. River terrace is located on the river front within 2 minutes' walk to Henley-on-Thames train station with great transport links to London Paddington, Oxford, Maidenhead and Reading. It also benefits from easy driving access to both the M4 and M40. It is a 5-minute walk to the town centre with many independent shops, restaurants, bars and markets with local produce to enjoy.

## Ground Floor 634 sq.ft. (58.9 sq.m.) approx.

TOTAL FLOOR AREA: 634 sq.ft. (58.9 sq.m.) appro

Whilst every attempt has been made to ensure the accuracy of the floorplan contained here, measurement of doors, windows, rooms and any other terms are approximate and no responsibility is taken for any entriestion or miss-steement. This plan is for illustrative proposes only and should be used as such by an prospective purchaser. The services, systems and appliances shown have not been tested and no guarant as to their operability or efficiency can be given.