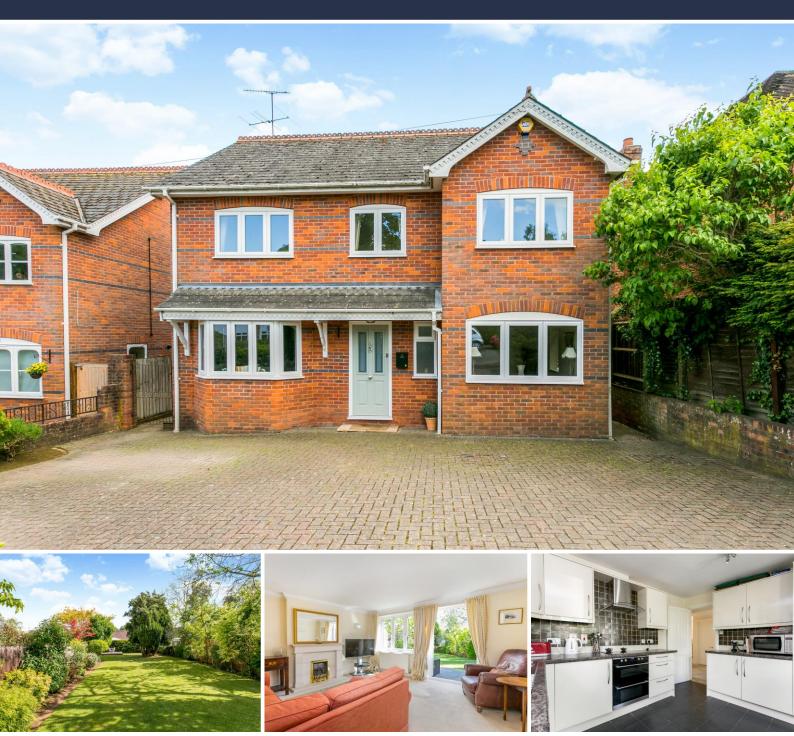

# Deanfield Avenue, Henley on Thames, RG9

Four-bedroom detached house close to the centre of Henley on Thames

## Deanfield Avenue, Henley on Thames, RG9

Four-bedroom detached house close to the centre of Henley on Thames

### Overview

- FOUR BEDROOM DETACHED HOUSE
- SPACIOUS ROOMS
- TWO SEPARATE RECEPTION ROOMS
- BEAUTIFUL SOUTH FACING GARDEN
- DRIVEWAY PARKING FOR UP TO SEVERAL CARS
- CLOSE TO TOWN CENTRE
- FOUR DOUBLE BEDROOMS
- FANTASTIC TRANSPORT LINKS

Beautifully presented four-bedroom detached house in the centre of Henley on Thames, a stunning riverside town.

The property compromises of entrance hall with cloakroom, dining room and study to the right, kitchen/breakfast room and sitting room opposite to the left, and family room to the rear. The kitchen is tastefully decorated in neutral colours, with modern fixtures and fittings throughout, matching eye and base level units as well as integrated appliances above and below the counter. The kitchen also benefits from a door, providing access to the front and rear garden. The dining room perfect for entertaining is situated at the front of the property. The sitting room also tastefully decorated sits at the rear of the property benefits from working fireplace and French doors to patio and garden perfect for alfresco dining.

#### **Continued**

The family room is also situated to the rear of the property and benefits from views of the garden as well as more French doors directly onto the patio. Lastly, the study is tucked away to the right offering a quiet place to work. The first-floor compromises of Master bedroom with built in wardrobe space and an en-suite with white three-piece suite, second and third double bedroom with built in wardrobes and fourth double bedroom. All bedrooms benefit from family bathroom with white fourpiece suite. Externally to the front of the property is a driveway that allows for several cars to park, to the rear there is a large south facing garden that compliments the house given the properties close proximity to Henley town centre. The garden consists of mature boarders that surround the property and well-established trees.