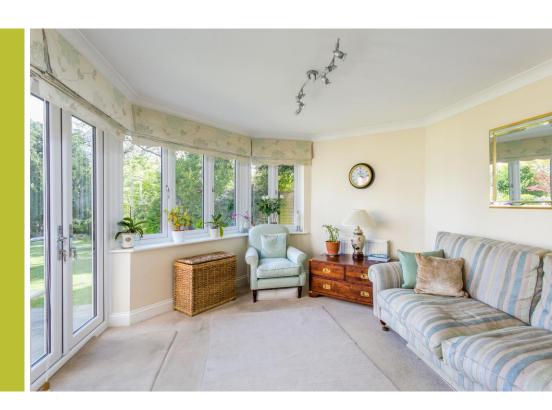

Beautifully presented four-bedroom detached house in the centre of Henley on Thames, a stunning riverside town.

The property compromises of entrance hall with cloakroom, dining room and study to the right, kitchen/breakfast room and sitting room opposite to the left, and family room to the rear. The kitchen is tastefully decorated in neutral colours, with modern fixtures and fittings throughout, matching eye and base level units as well as integrated appliances above and below the counter. The kitchen also benefits from a door, providing access to the front and rear garden. The dining room perfect for entertaining is situated at the front of the property. The sitting room also tastefully decorated sits at the rear of the property benefits from working fireplace and French doors to patio and garden perfect for alfresco dining.

#### **Continued**

The family room is also situated to the rear of the property and benefits from views of the garden as well as more French doors directly onto the patio. Lastly, the study is tucked away to the right offering a quiet place to work. The first-floor compromises of Master bedroom with built in wardrobe space and an en-suite with white three-piece suite, second and third double bedroom with built in wardrobes and fourth double bedroom. All bedrooms benefit from family bathroom with white fourpiece suite. Externally to the front of the property is a driveway that allows for several cars to park, to the rear there is a large south facing garden that compliments the house given the properties close proximity to Henley town centre. The garden consists of mature boarders that surround the property and well-established trees.