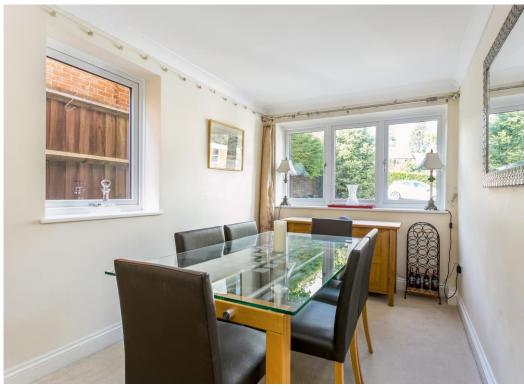

Beautifully presented four-bedroom detached house in the centre of Henley on Thames, a stunning riverside town.

The property compromises of entrance hall with cloakroom, dining room and study to the right, kitchen/breakfast room and sitting room opposite to the left, and family room to the rear. The kitchen is tastefully decorated in neutral colours, with modern fixtures and fittings throughout, matching eye and base level units as well as integrated appliances above and below the counter. The kitchen also benefits from a door, providing access to the front and rear garden. The dining room perfect for entertaining is situated at the front of the property. The sitting room also tastefully decorated sits at the rear of the property benefits from working fireplace and French doors to patio and garden perfect for alfresco dining.