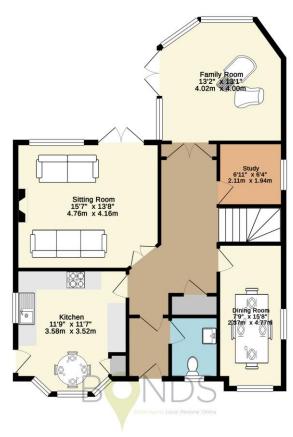

Beautifully presented four-bedroom detached house in the centre of Henley on Thames, a stunning riverside town.

The property compromises of entrance hall with cloakroom, dining room and study to the right, kitchen/breakfast room and sitting room opposite to the left, and family room to the rear. The kitchen is tastefully decorated in neutral colours, with modern fixtures and fittings throughout, matching eye and base level units as well as integrated appliances above and below the counter. The kitchen also benefits from a door, providing access to the front and rear garden. The dining room perfect for entertaining is situated at the front of the property. The sitting room also tastefully decorated sits at the rear of the property benefits from working fireplace and French doors to patio and garden perfect for alfresco dining.

#### **Continued**

The family room is also situated to the rear of the property and benefits from views of the garden as well as more French doors directly onto the patio. Lastly, the study is tucked away to the right offering a quiet place to work. The first-floor compromises of Master bedroom with built in wardrobe space and an en-suite with white three-piece suite, second and third double bedroom with built in wardrobes and fourth double bedroom. All bedrooms benefit from family bathroom with white fourpiece suite. Externally to the front of the property is a driveway that allows for several cars to park, to the rear there is a large south facing garden that compliments the house given the properties close proximity to Henley town centre. The garden consists of mature boarders that surround the property and well-established trees.

1st Floor 683 sq. ft. ( 63.4 sq. m. )

#### TOTAL FLOOR AREA: 1606 sq. ft. (149.2 sq. m.) approx.

Whilst every attempt has been made to ensure the accuracy of the floorplan contained here, measurements of doors, windows, rooms and any other items are approximate and no responsibility is taken for any error, omission or mis-statement. This plan is for illustrative purposes only and should be used as such by any prospective purchaser. The services, systems and appliances shown have not been tested and no guarantee as to their operability or efficiency can be given.