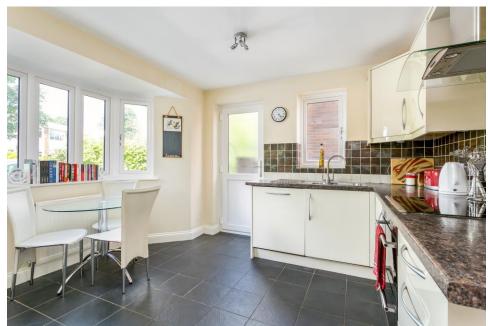

Beautifully presented four-bedroom detached house in the centre of Henley on Thames, a stunning riverside town.

The property compromises of entrance hall with cloakroom, dining room and study to the right, kitchen/breakfast room and sitting room opposite to the left, and family room to the rear. The kitchen is tastefully decorated in neutral colours, with modern fixtures and fittings throughout, matching eye and base level units as well as integrated appliances above and below the counter. The kitchen also benefits from a door, providing access to the front and rear garden. The dining room perfect for entertaining is situated at the front of the property. The sitting room also tastefully decorated sits at the rear of the property benefits from working fireplace and French doors to patio and garden perfect for alfresco dining.