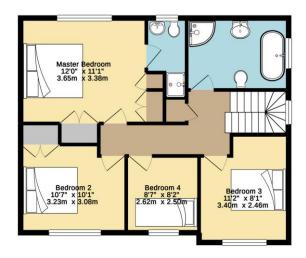

#### **Continued**

The family room is also situated to the rear of the property and benefits from views of the garden as well as more French doors directly onto the patio. Lastly, the study is tucked away to the right offering a quiet place to work. The first-floor compromises of Master bedroom with built in wardrobe space and an en-suite with white three-piece suite, second and third double bedroom with built in wardrobes and fourth double bedroom. All bedrooms benefit from family bathroom with white fourpiece suite. Externally to the front of the property is a driveway that allows for several cars to park, to the rear there is a large south facing garden that compliments the house given the properties close proximity to Henley town centre. The garden consists of mature boarders that surround the property and well-established trees.

1st Floor 683 sq. ft. ( 63.4 sq. m. )

#### TOTAL FLOOR AREA: 1606 sq. ft. (149.2 sq. m.) approx.

Whilst every attempt has been made to ensure the accuracy of the floorplan contained here, measurements of doors, windows, rooms and any other items are approximate and no responsibility is taken for any error, omission or mis-statement. This plan is for illustrative purposes only and should be used as such by any prospective purchaser. The services, systems and appliances shown have not been tested and no guarantee as to their operability or efficiency can be given.