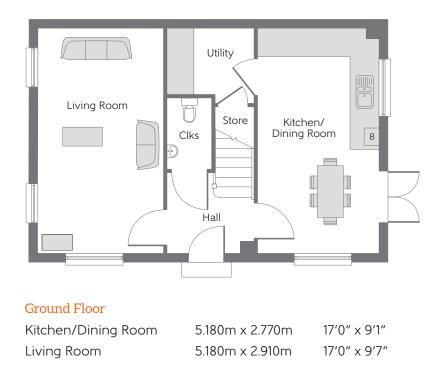

Some items shown in this key may be subject to change, and positions could vary from those indicated on this floorplan. Please refer to Sales Advisor for details of your selected plot. Computer generated image shown overleaf. External finishes, landscaping and configuration may vary from plot to plot. Please refer to Sales Advisor for further details. All dimensions are approximate and should not be used for carpet sizes, appliance spaces, or furniture. Furniture not to scale and all positions are indicative. We operate a policy of continuous improvement and individual features such as kitchen and bathroom layouts, doors, windows, garages and elevational treatments may vary from time to time. Consequently these particulars should be treated as general guidance only and do not constitute a contract, part of a contract or a warranty. 167849/03/17.