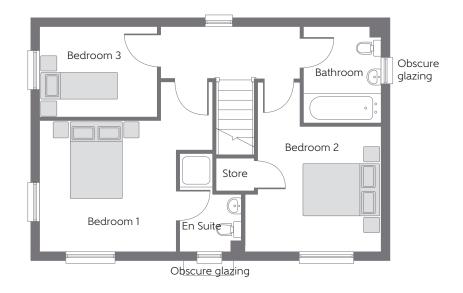

## First Floor

| Bedroom 1 | 4.010m x 3.920m | 13'2" x 12'10"<br>(max) (max) |
|-----------|-----------------|-------------------------------|
| Bedroom 2 | 3.920m x 3.120m | 12'10" x 10'3"                |
| Bedroom 3 | 2.700m x 2.070m | 8'10" x 6'10"                 |