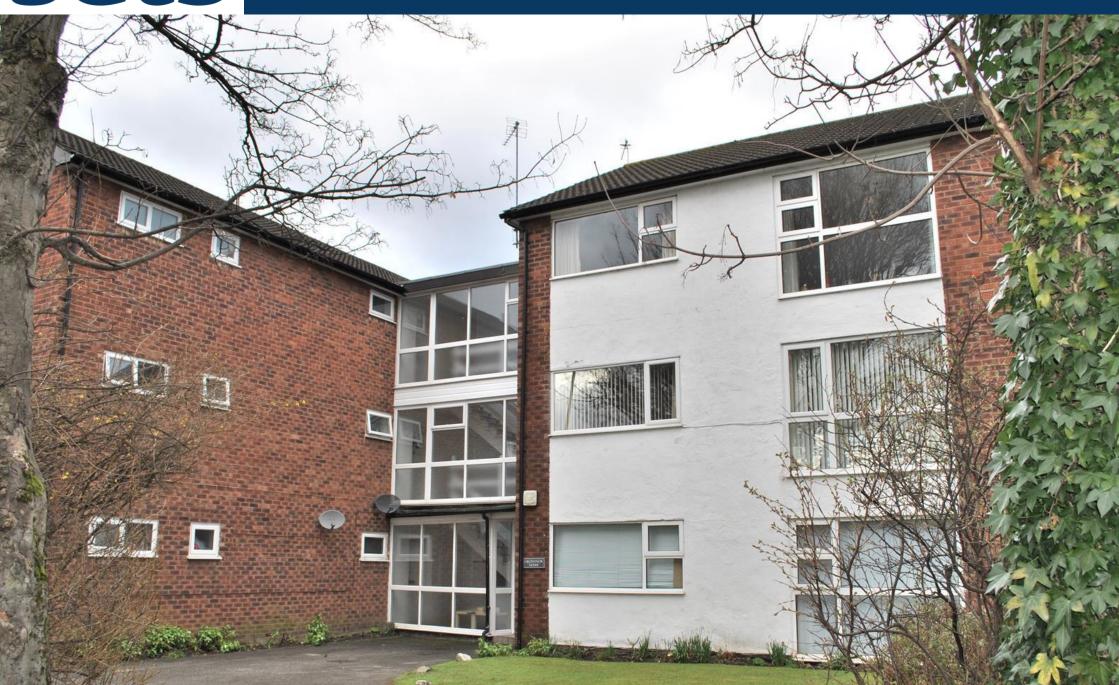

Jets

GROSVENOR SQUARE, SALE, CHESHIRE M33 6RW £800 PCM

**ENTRANCE** From the communal hallway the **HALL** entrance hall leads to both the bedroom and lounge. There is also a storage cupboard, **LOUNGE** A spacious lounge area with a 5.31m (17'5") large floor to almost ceiling double glazed window makes the room light and airy. The room is warmed by a radiator. BEDROOM A Double Bedroom that comes 3.40m x with a large walk in wardrobe 3.40m (11'2 x plus a storage cupboard and a 11'2") newly fitted carpet. There is a radiator below the double glazed window. **KITCHEN** A superb size modern fully 3.38m x fitted Kitchen/Diner - it comes 3.58m (11'1" with more than ample base and eye level units and work x 11'9") surfaces, a dishwasher, washer/dryer, electric oven and hob with extractor over and fridge/freezer along with tiled splash backs. **BATHROOM** The Bathroom comes with a three piece suite consisting of a bath with electric shower over and splash quard to the side, a low level WC, hand wash basin and a heated towel rail plus extractor. **GARAGE** The property comes with a garage with parking space to the front of the garage door.