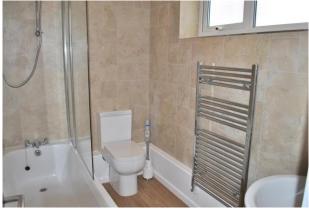

Jets

GROSVENOR SQUARE, SALE, CHESHIRE M33 6RW £800 PCM

**ENTRANCE** From the communal hallway the **HALL** entrance hall leads to both the bedroom and lounge. There is also a storage cupboard, **LOUNGE** A spacious lounge area with a 5.31m (17'5") large floor to almost ceiling double glazed window makes the room light and airy. The room is warmed by a radiator. BEDROOM A Double Bedroom that comes 3.40m x with a large walk in wardrobe 3.40m (11'2 x plus a storage cupboard and a 11'2") newly fitted carpet. There is a radiator below the double glazed window. **KITCHEN** A superb size modern fully 3.38m x fitted Kitchen/Diner - it comes 3.58m (11'1" with more than ample base and eye level units and work x 11'9") surfaces, a dishwasher, washer/dryer, electric oven and hob with extractor over and fridge/freezer along with tiled splash backs. **BATHROOM** The Bathroom comes with a three piece suite consisting of a bath with electric shower over and splash quard to the side, a low level WC, hand wash basin and a heated towel rail plus extractor. **GARAGE** The property comes with a garage with parking space to the front of the garage door.