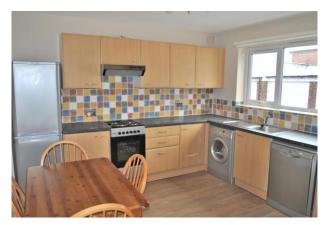

Jets

GROSVENOR SQUARE, SALE, CHESHIRE M33 6RW £800 PCM

**ENTRANCE** From the communal hallway the **HALL** entrance hall leads to both the bedroom and lounge. There is also a storage cupboard, **LOUNGE** A spacious lounge area with a 5.31m (17'5") large floor to almost ceiling double glazed window makes the room light and airy. The room is warmed by a radiator. BEDROOM A Double Bedroom that comes 3.40m x with a large walk in wardrobe 3.40m (11'2 x plus a storage cupboard and a 11'2") newly fitted carpet. There is a radiator below the double glazed window. **KITCHEN** A superb size modern fully 3.38m x fitted Kitchen/Diner - it comes 3.58m (11'1" with more than ample base and eye level units and work x 11'9") surfaces, a dishwasher, washer/dryer, electric oven and hob with extractor over and fridge/freezer along with tiled splash backs. **BATHROOM** The Bathroom comes with a three piece suite consisting of a bath with electric shower over and splash quard to the side, a low level WC, hand wash basin and a heated towel rail plus extractor. **GARAGE** The property comes with a garage with parking space to the front of the garage door.