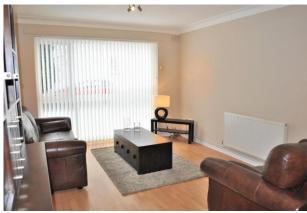

Jets

GROSVENOR SQUARE, SALE, CHESHIRE M33 6RW £800 PCM

**ENTRANCE** From the communal hallway the **HALL** entrance hall leads to both the bedroom and lounge. There is also a storage cupboard, **LOUNGE** A spacious lounge area with a 5.31m (17'5") large floor to almost ceiling double glazed window makes the room light and airy. The room is warmed by a radiator. BEDROOM A Double Bedroom that comes 3.40m x with a large walk in wardrobe 3.40m (11'2 x plus a storage cupboard and a 11'2") newly fitted carpet. There is a radiator below the double glazed window. **KITCHEN** A superb size modern fully 3.38m x fitted Kitchen/Diner - it comes 3.58m (11'1" with more than ample base and eye level units and work x 11'9") surfaces, a dishwasher, washer/dryer, electric oven and hob with extractor over and fridge/freezer along with tiled splash backs. **BATHROOM** The Bathroom comes with a three piece suite consisting of a bath with electric shower over and splash quard to the side, a low level WC, hand wash basin and a heated towel rail plus extractor. **GARAGE** The property comes with a garage with parking space to the front of the garage door.