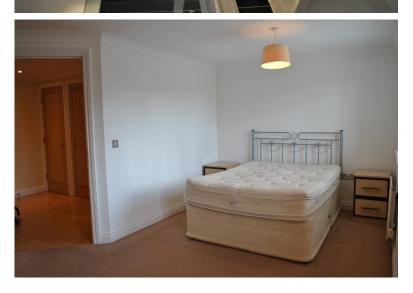

MASTER BEDROOM 4.98m (16'4") x 3.61m (11'10") A double bedroom with fitted wardrobes, dressing table, mirror, bedside drawers, double divan bed, mattress and headboard, double glazed windows, Venetian blinds and radiator.