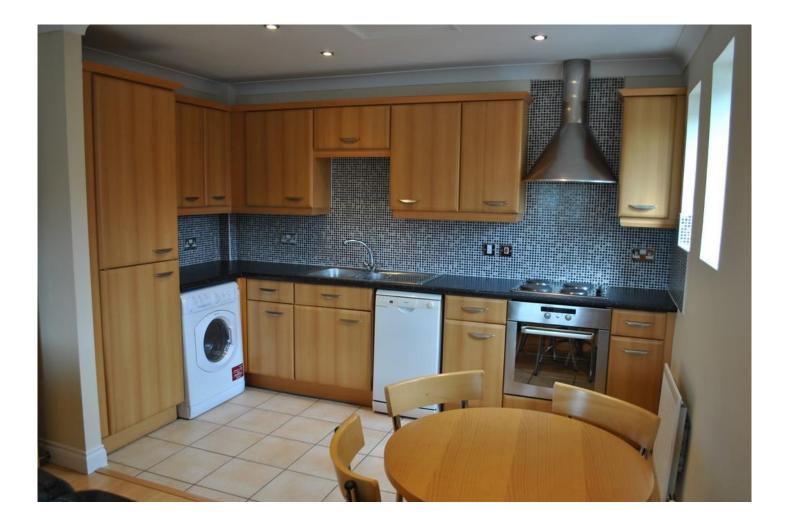

LOUNGE/KITCHEN/DINER 5.86m (19'3") x 2.93m (9'7") The lounge/diner is furnished with a sofa, table and 3 chairs, glass coffee table, pine fire surround with an electric coal effect fire and pine wall mirror, silver floor lamp, radiator, double glazed windows

with Venetian blinds and has light oak laminate flooring.

Leading from the lounge/diner is the fully fitted kitchen with integrated fridge/freezer, electric oven & hob with extractor above, with a good range of eye and base level units, washer/dryer, dishwasher, a one and a half bowl stainless steel sink, drainer, radiator and double glazed windows.