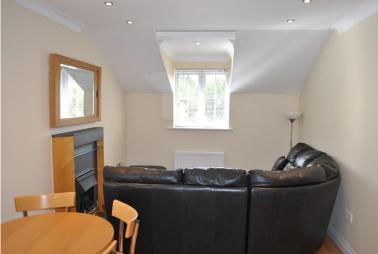

LOUNGE/KITCHEN/DINER 5.86m (19'3") x 2.93m (9'7") The lounge/diner is furnished with a sofa, table and 3 chairs, glass coffee table, pine fire surround with an electric coal effect fire and pine wall mirror, silver floor lamp, radiator, double glazed windows

with Venetian blinds and has light oak laminate flooring.

Leading from the lounge/diner is the fully fitted kitchen with integrated fridge/freezer, electric oven & hob with extractor above, with a good range of eye and base level units, washer/dryer, dishwasher, a one and a half bowl stainless steel sink, drainer, radiator and double glazed windows.