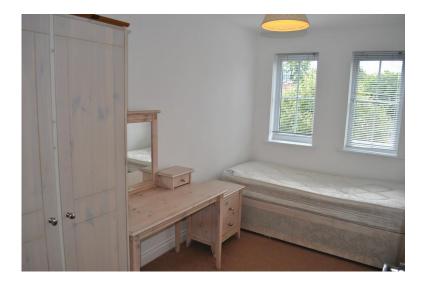

EN-SUITE SHOWER ROOM 2.32m (7'7") x 1.60m (5'3") Leading from the master bedroom comprising of shower cubicle, white WC, sink, heated towel rail, wall mirror and extractor fan.

BEDROOM 2 2.67m (8'9") x 2.05m (6'9") A Single Bedroom with double wardrobe, dressing table, mirror, bedside drawers, radiator, double glazed window with Venetian blind, single divan bed and chair.