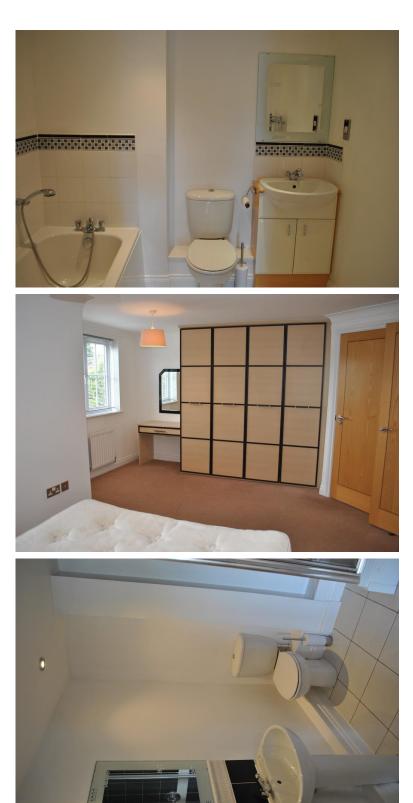

MASTER BEDROOM 4.98m (16'4") x 3.61m (11'10") A double bedroom with fitted wardrobes, dressing table, mirror, bedside drawers, double divan bed, mattress and headboard, double glazed windows, Venetian blinds and radiator.

EN-SUITE SHOWER ROOM 2.32m (7'7") x 1.60m (5'3") Leading from the master bedroom comprising of shower cubicle, white WC, sink, heated towel rail, wall mirror and extractor fan.

BEDROOM 2 2.67m (8'9") x 2.05m (6'9") A Single Bedroom with double wardrobe, dressing table, mirror, bedside drawers, radiator, double glazed window with Venetian blind, single divan bed and chair.

BATHROOM 2.26m (7'5") x 1.90m (6'3") The Bathroom includes a white three piece suite comprising of a bath with over head shower, the wall around the bath is part tiled, WC, vanity unit with hand basin, heated chrome towel rail and extractor fan.