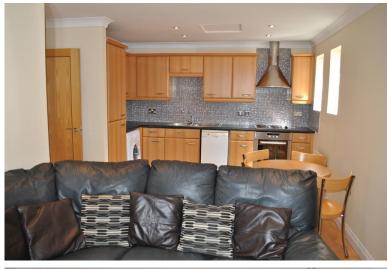

LOUNGE/KITCHEN/DINER 5.86m (19'3") x 2.93m (9'7") The lounge/diner is furnished with a sofa, table and 3 chairs, glass coffee table, pine fire surround with an electric coal effect fire and pine wall mirror, silver floor lamp, radiator, double glazed windows

with Venetian blinds and has light oak laminate flooring.

Leading from the lounge/diner is the fully fitted kitchen with integrated fridge/freezer, electric oven & hob with extractor above, with a good range of eye and base level units, washer/dryer, dishwasher, a one and a half bowl stainless steel sink, drainer, radiator and double glazed windows.