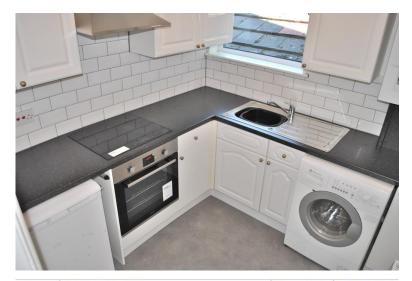

SHOWER ROOM A glass shower cubicle has been fitted along with a wc and sink unit. A window to the side offers plenty of natural light and ventilation.

KITCHEN This light and bright kitchen has white wall and base units with a black roll top work surface over. as well as an electric fan oven and hob. There is a fridge with a freezer box and a washing machine both of which are there for tenants to use but the landlord will not repair or replace them if they fail.