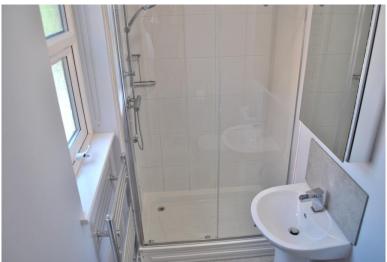

SHOWER ROOM A glass shower cubicle has been fitted along with a wc and sink unit. A window to the side offers plenty of natural light and ventilation.

KITCHEN This light and bright kitchen has white wall and base units with a black roll top work surface over. as well as an electric fan oven and hob. There is a fridge with a freezer box and a washing machine both of which are there for tenants to use but the landlord will not repair or replace them if they fail.