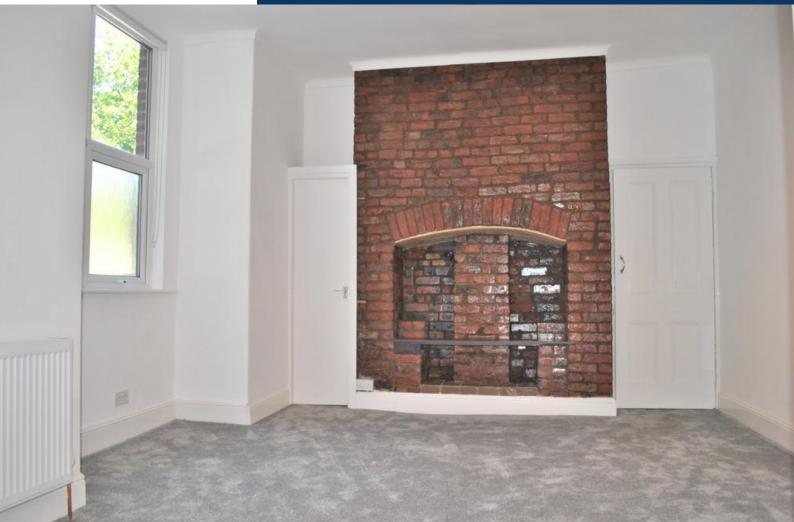

STUDIO Open plan living/sleeping space with plenty of natural light from the large window to the side of the building. A feature brick fireplace adds character to the room and allows storage display shelving. There is also a built in wardrobe and storage cupboard with rails.