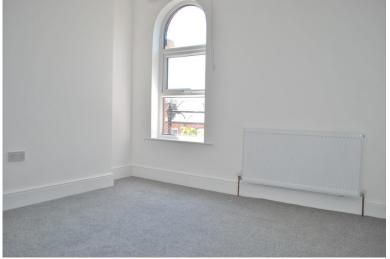

BEDROOM 1 At the back of the apartment next to the bathroom is a large double bedroom with a large window fitted with a black out blind. new carpet cushions the floor and a ceiling pendant lights the

room. Plenty of space for a double bed, wardrobes and side cabinets.

BEDROOM 2 Situated at the front of the building is a smaller double room with an arched window facing onto Northenden Road above the tree canopy, again fitted with a black out blind.

PARKING There is one allocated parking space with the apartment at the back of the building and there is access through the cellar of the building into the main hallway which leads up to the apartment.