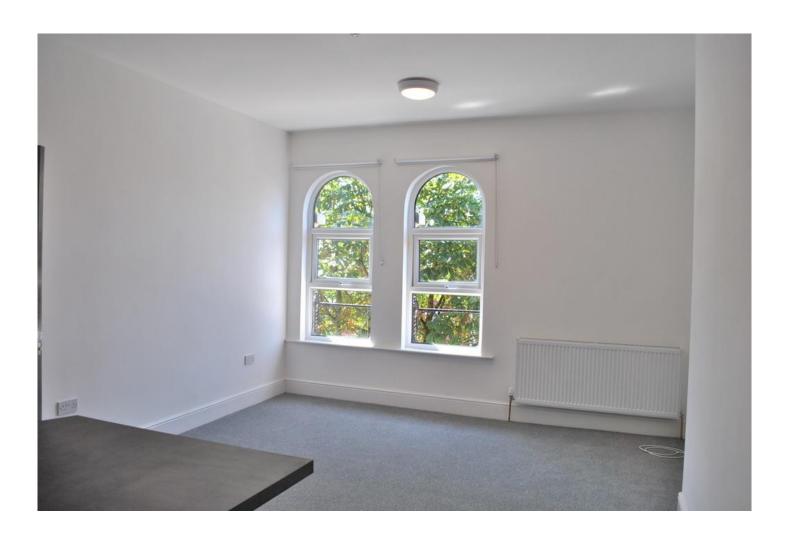

BEDROOM 2 Situated at the front of the building is a smaller double room with an arched window facing onto Northenden Road above the tree canopy, again fitted with a black out blind.

PARKING There is one allocated parking space with the apartment at the back of the building and there is access through the cellar of the building into the main hallway which leads up to the apartment.