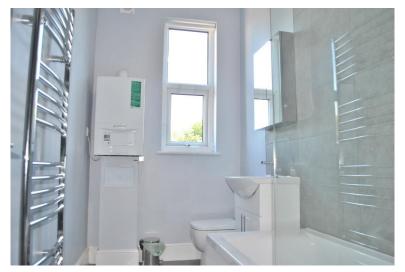

BATHROOM A modern suite has been fitted with a full size bath and shower over the top with a glass shower screen. A chrome heated towel radiator has been installed and a pedestal sink fitted in a vanity unit and low level wc. The boiler is located in the bathroom and there is a upvc window which opens out to the rear of the building.