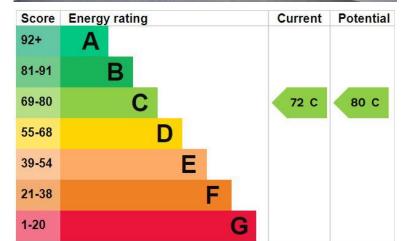

area which has television and telephone connections. A kitchen is fitted with a breakfast bar area, plumbing and space for a washing machine and fridge/freezer. There is an electric oven and gas hob with extractor fan over and plenty of wall and base units.

BATHROOM A modern suite has been fitted with a full size bath and shower over the top with a glass shower screen. A chrome heated towel radiator has been installed and a pedestal sink fitted in a vanity unit and low level wc. The boiler is located in the bathroom and there is a upvc window which opens out to the rear of the building.

BEDROOM 1 At the back of the apartment next to the bathroom is a large double bedroom with a large window fitted with a black out blind. new carpet cushions the floor and a ceiling pendant lights the





room. Plenty of space for a double bed, wardrobes and side cabinets.

BEDROOM 2 Situated at the front of the building is a smaller double room with an arched window facing onto Northenden Road above the tree canopy, again fitted with a black out blind.

PARKING There is one allocated parking space with the apartment at the back of the building and there is access through the cellar of the building into the main hallway which leads up to the apartment.

EPC Rating C

Council Tax Band A - Trafford Council