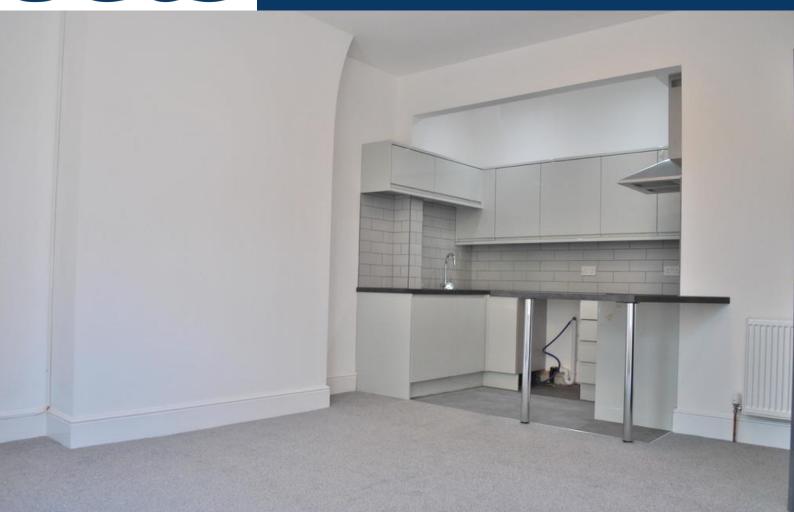

LOUNGE/DINER/KITCHEN A magnificent open plan room with a large window to the front providing plenty of natural light to the huge large lounge area which has television and telephone connections. A kitchen is fitted with a breakfast bar area, plumbing and space for a washing machine and fridge/freezer. There is an electric oven and gas hob with extractor fan over and plenty of wall and base units.