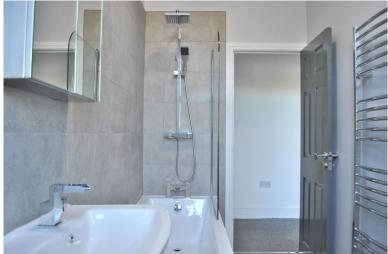

BATHROOM A modern suite has been fitted with a full size bath and shower over the top with a glass shower screen. A chrome heated towel radiator has been installed and a pedestal sink fitted in a vanity unit and low level wc. The boiler is located in the bathroom and there is a upvc window which opens out to the rear of the building.