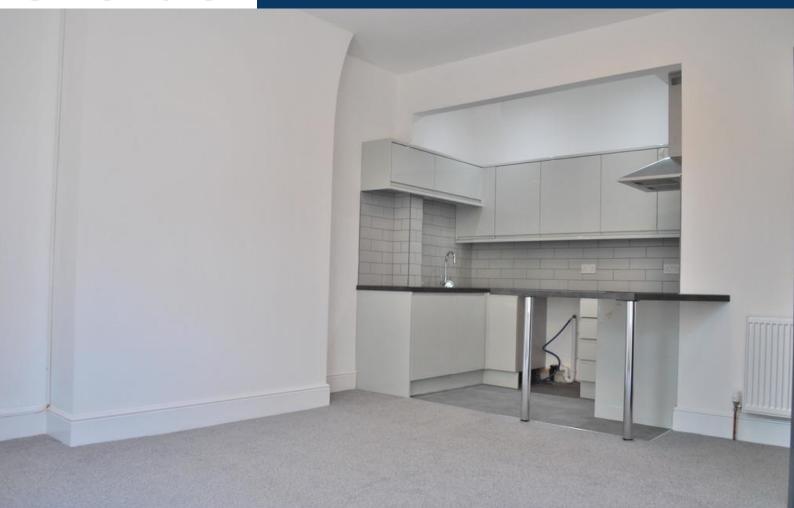

LOUNGE/DINER/KITCHEN A magnificent open plan room with a large window to the front providing plenty of natural light to the huge large lounge area which has television and telephone connections. A kitchen is fitted with a breakfast bar area, plumbing and space for a washing machine and fridge/freezer. There is an electric oven and gas hob with extractor fan over and plenty of wall and base units.