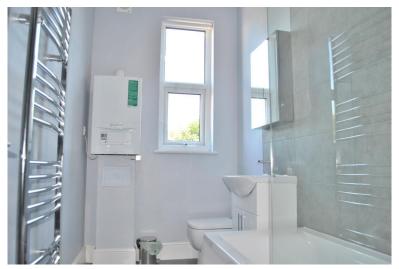

BATHROOM A modern suite has been fitted with a full size bath and shower over the top with a glass shower screen. A chrome heated towel radiator has been installed and a pedestal sink fitted in a vanity unit and low level wc. The boiler is located in the bathroom and there is a upvc window which opens out to the rear of the building.