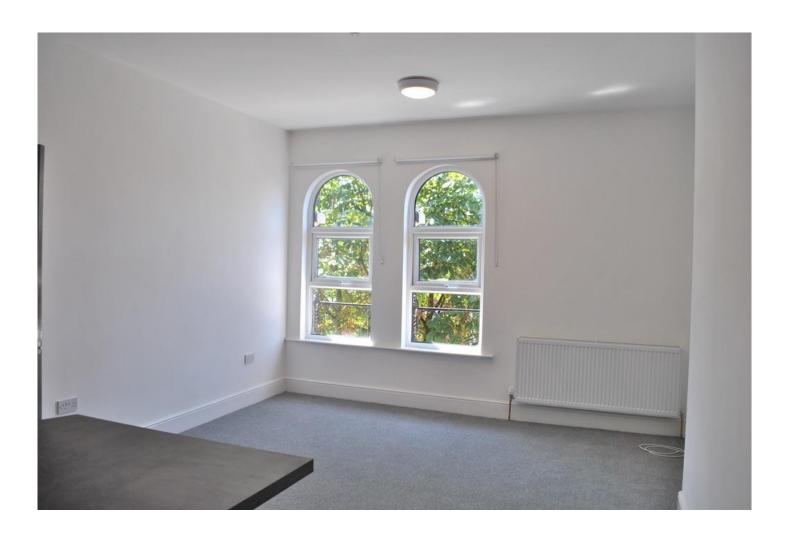

BEDROOM 1 At the back of the apartment next to the bathroom is a large double bedroom with a large window fitted with a black out blind. new carpet cushions the floor and a ceiling pendant lights the

room. Plenty of space for a double bed, wardrobes and side cabinets.

BEDROOM 2 Situated at the front of the building is a smaller double room with an arched window facing onto Northenden Road above the tree canopy, again fitted with a black out blind.

PARKING There is one allocated parking space with the apartment at the back of the building and there is access through the cellar of the building into the main hallway which leads up to the apartment.