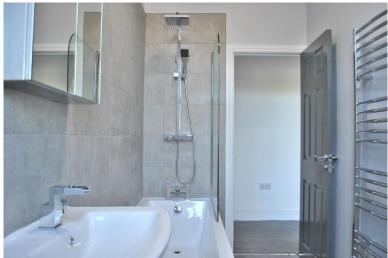

BATHROOM A modern suite has been fitted with a full size bath and shower over the top with a glass shower screen. A chrome heated towel radiator has been installed and a pedestal sink fitted in a vanity unit and low level wc. The boiler is located in the bathroom and there is a upvc window which opens out to the rear of the building.