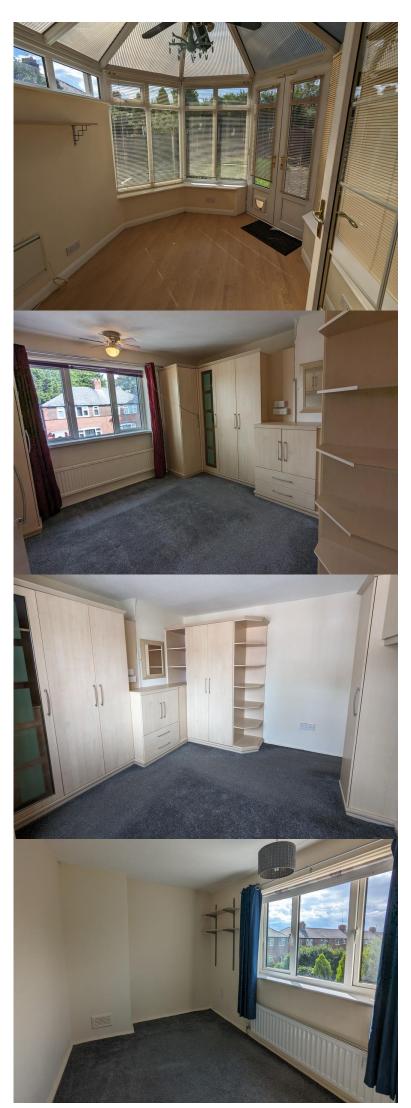

CONSERVATORY Through French glazed doors the conservatory has a wooden laminate floor and glazed windows offering views over the garden and further French Doors leading to the garden.

GARDEN The property has a good sized garden which has a lawn and paved area. There is a shed providing storage.

MASTER BEDROOM With fitted wardrobes the master bedroom has carpeted flooring and a window over looking the front of the property.

BEDROOM 2 A second double bedroom which is unfurnished and over looks the garden.