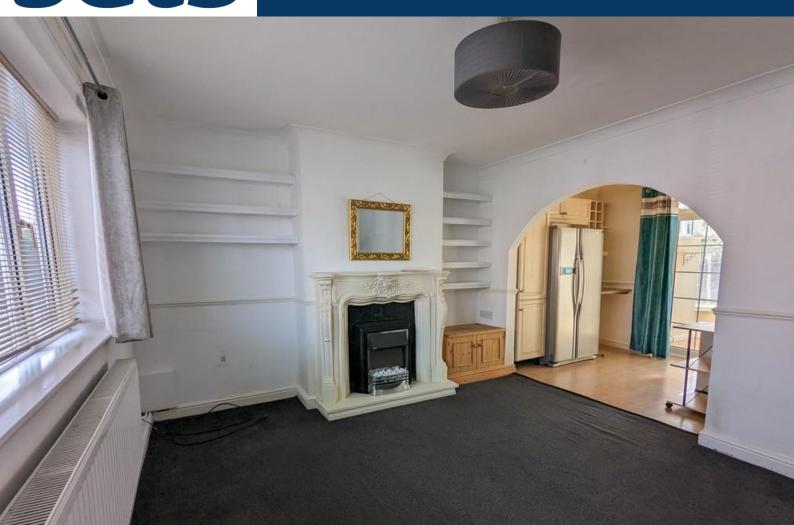

HALLWAY Through the upvc front door is the hallway with vinyl tiled flooring, coat hooks, alarm panel, entrance to the lounge and the stairs to the first floor.

LOUNGE With a plush carpeted floor the lounge has an electric fire with a mantle surround and fitted shelving either side of the chimney. A large upvc window over looks the driveway at the front of the house. An open archway leads throught to the kitchen/diner.