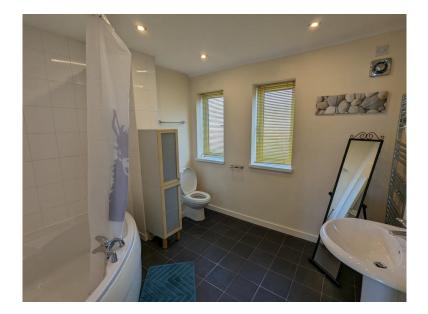

BATHROOM A white bathroom suite comprises of a corner panel bath with an electric shower over and shower curtain. Two windows face out to the garden and there is a pedestal sink and low level wc. A heated towel rail is fitted along with a shaving mirror, wall cabinet and towel rail.