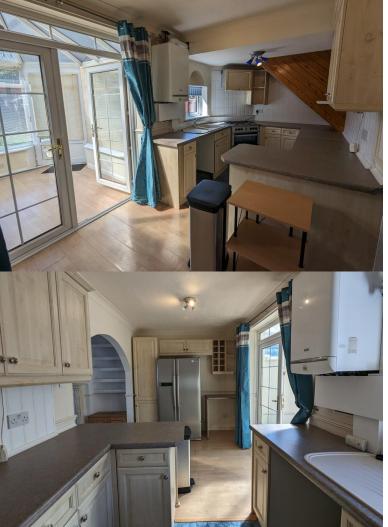

KITCHEN/DINER This open plan kitchen diner has a window over looking the rear garden and french doors leading into the conservatory. The kitchen has

an oven/grill/hob, american style fridge/freezer and plumbing/space for a washing machine. A breakfast bar offers a dining space with two stools.

CONSERVATORY Through French glazed doors the conservatory has a wooden laminate floor and glazed windows offering views over the garden and further French Doors leading to the garden.

GARDEN The property has a good sized garden which has a lawn and paved area. There is a shed providing storage.