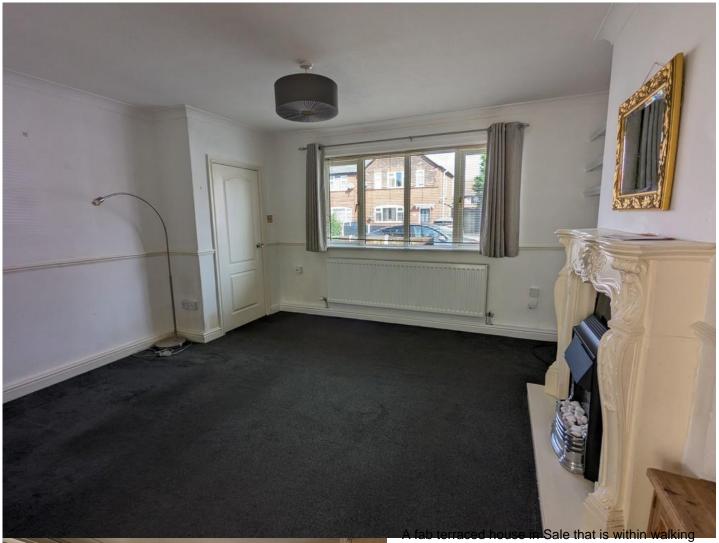

MASTER BEDROOM With fitted wardrobes the master bedroom has carpeted flooring and a window over looking the front of the property.

BEDROOM 2 A second double bedroom which is unfurnished and over looks the garden.