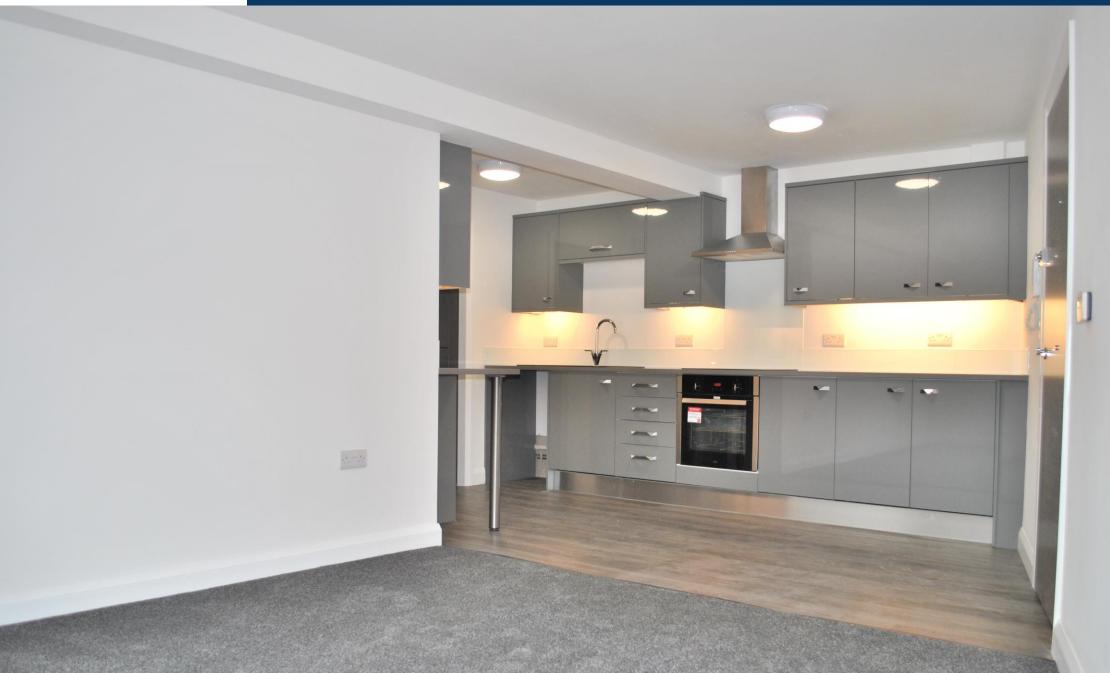

### LOUNGE/KITCHEN/DINER

This large Kitchen & living area has a big sash window overlooking the High Street Head and monument Lawn. This area is bright and the window has black wooden blinds for privacy. The lounge Wall to the left looking towards the window internally has SKY / High Gain boosted digital Tv wall outlets at eye level along with BT Openreach internet sockets and plug sockets throughout the room at lower level with hidden ducting for HDMI cabling for wall mounting Tvs. The Kitchen

Area has fitted storage units in grey both lower and upper housing an Electric Fan oven with glass front & Black glass touch sensitive halogen hob. There are soft close draws and a 50/50 integrated fridge freezer along with space for a plumbed in Washing Machine. All kitchen Work surfaces are Granite and have glass splash backs to work surface areas. The cupboards are lit by upper and lower lighting the living area has the main ceiling pendant light as standard. A doorway leads onto an inner hallway leading to the bathroom and bedrooms.