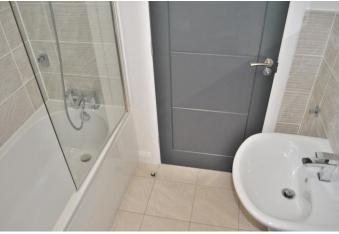

#### **BATHROOM**

This is a Hotel Standard Bathroom with a chrome thermostatic Shower over the bath with a glass screen and additional shower flexi hose. There is a Chrome plumbed Towel rail and wall Hung basin with chrome Mono tap and mirror above with lights, there is a push button WC with a soft close seat and Granite shelf with dress mirror LED lit alcove above with ripple effect tiles to the walls and flush finished tiles to the floor.