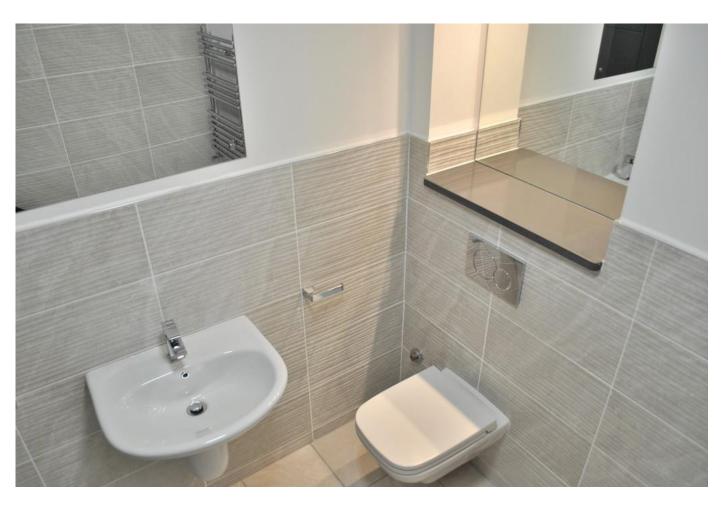

#### **BATHROOM**

This is a Hotel Standard Bathroom with a chrome thermostatic Shower over the bath with a glass screen and additional shower flexi hose. There is a Chrome plumbed Towel rail and wall Hung basin with chrome Mono tap and mirror above with lights, there is a push button WC with a soft close seat and Granite shelf with dress mirror LED lit alcove above with ripple effect tiles to the walls and flush finished tiles to the floor.