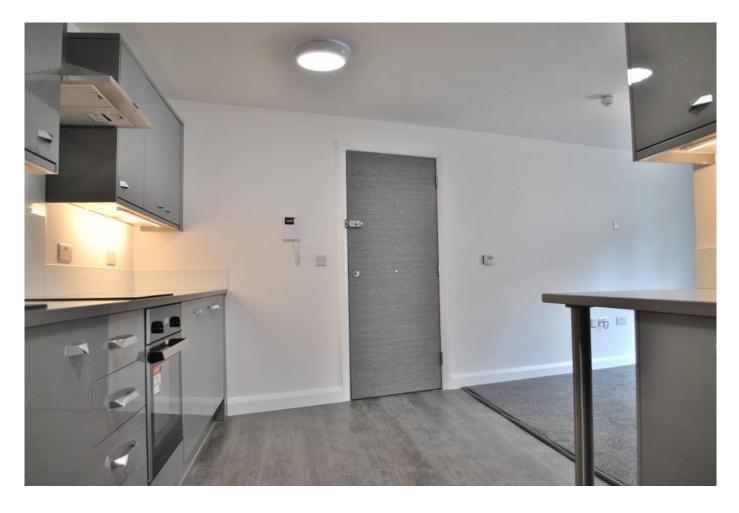

#### **APARTMENT 2 ENTRANCE**

First floor Landing Leads to this Apartments Main Entrance Having Grey & Chrome stainless steel fittings & viewfinder on the door. On Entrance to the apartment there is a video Entry system that links the main High Street entrance and rear car parking access. The entrance is open plan into the lounge/kitchen/dining area.

#### **INNER HALLWAY**

Providing access to the bedrooms, bathroom and storage cupboard this room has sensor lighting which

turns on and off on its own. There is a cloakroom with a hanging rail providing plenty of storage and a boiler cupboard accessed from the inner hallway.