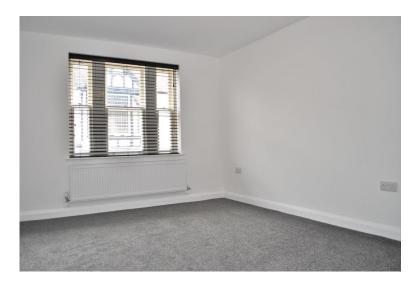

#### MASTER BEDROOM

The master bedroom has plush grey carpets fitted and white painted walls giving a crisp finish and a large sash window over looking the high street finished with a black venetian blind. There is plenty of wall space for wardrobes and a double bed.

#### BEDROOM 2

A smaller double bedroom with a sash window facing onto the High Street fitted with a black venetian blind. The carpets are plush grey carpets and the walls are painted white giving plenty of light to the room.