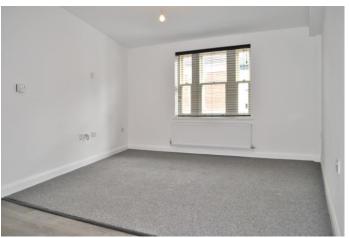

#### MASTER BEDROOM

The master bedroom has plush grey carpets fitted and white painted walls giving a crisp finish and a large sash window over looking the high street finished with a black venetian blind. There is plenty of wall space for wardrobes and a double bed.

#### BEDROOM 2

A smaller double bedroom with a sash window facing onto the High Street fitted with a black venetian blind. The carpets are plush grey carpets and the walls are painted white giving plenty of light to the room.