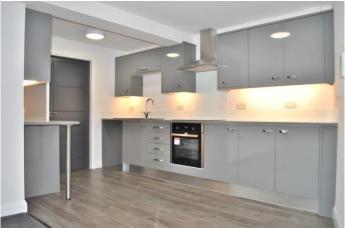

Area has fitted storage units in grey both lower and upper housing an Electric Fan oven with glass front & Black glass touch sensitive halogen hob. There are soft close draws and a 50/50 integrated fridge freezer along with space for a plumbed in Washing Machine. All kitchen Work surfaces are Granite and have glass splash backs to work surface areas. The cupboards are lit by upper and lower lighting the living area has the main ceiling pendant light as standard. A doorway leads onto an inner hallway leading to the bathroom and bedrooms.