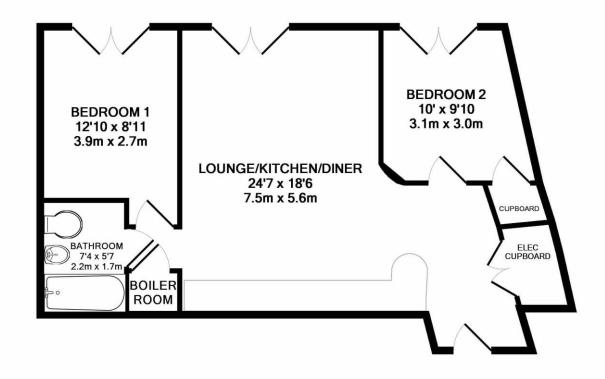

## TOTAL APPROX. FLOOR AREA 605 SQ.FT. (56.2 SQ.M.)

Whilst every attempt has been made to ensure the accuracy of the floor plan contained here, measurements of doors, windows, rooms and any other items are approximate and no responsibility is taken for any error, omission, or mis-statement. This plan is for illustrative purposes only and should be used as such by any prospective purchaser. The services, systems and appliances shown have not been tested and no guarantee as to their operability or efficiency can be given Made with Metropix ©2018