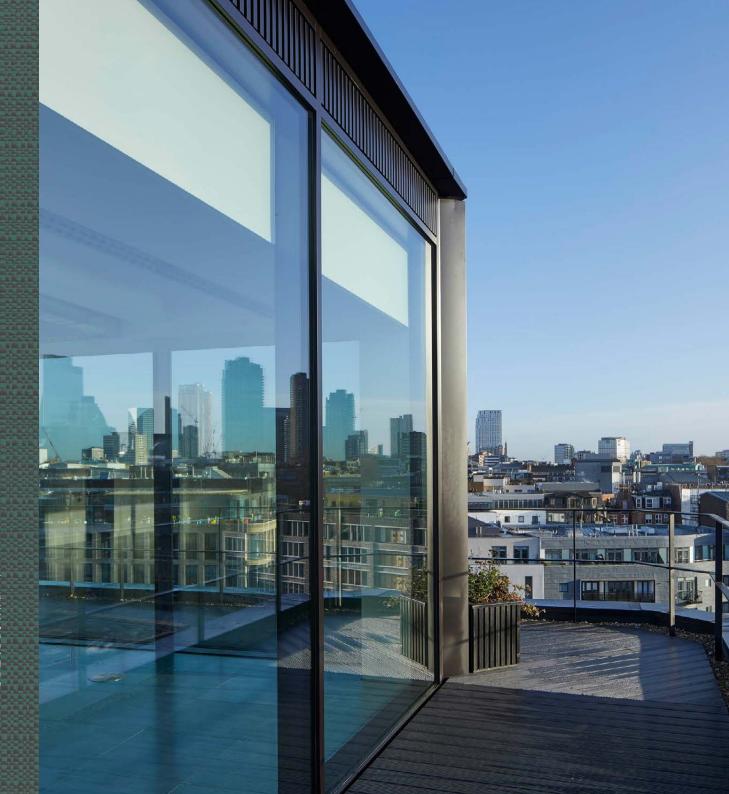

A new 7th floor with large wrap around terrace and panoramic views of The City was added to the building.

Each floor benefits from direct lift access, full height glazing and a stunning corner aspect.

Independently accessed bike racks, lockers and shower facilities have been installed in the basement.

## SEVENTH FLOOR

OFFICE

3,202 SQ FT 298 SQ M

 **OFFICE**3,204 SQ FT
298 SQ M

 OFFICE
 TERRACE

 1,728 SQ FT
 680 SQ FT

 161 SQ M
 63 SQ M