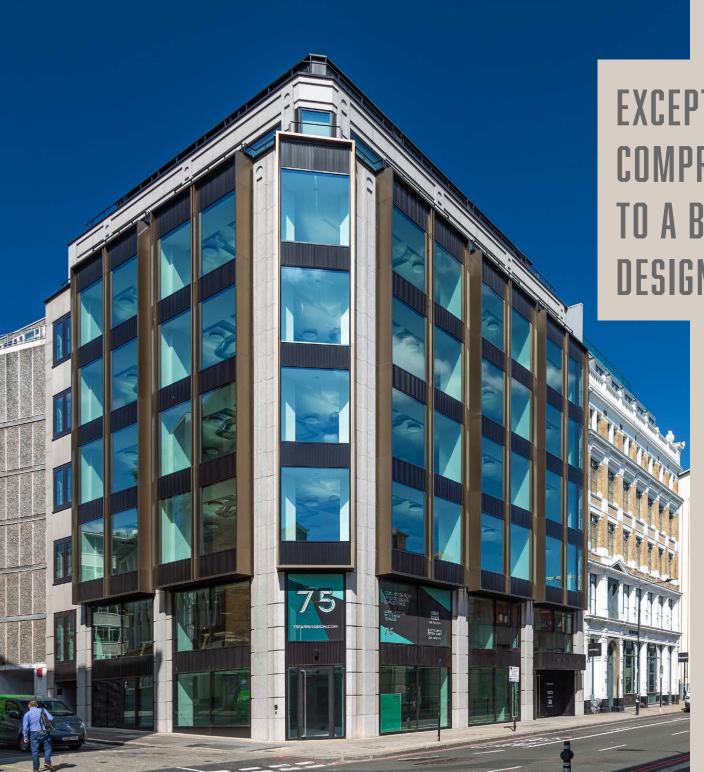

## 75 FARRINGDON ROAD

LONDON | EC1

EXCEPTIONAL CORNER BUILDING, COMPREHENSIVELY REFURBISHED TO A BUCKLEY GRAY YEOMAN DESIGN.

75 Farringdon Road is an exceptional corner building, providing 24,632 sq ft of best-in-class workspace.

Each floor is flooded with natural light and boasts carefully considered design creating a highly-desirable working environment.

A new 7th floor with large wrap around terrace and panoramic views of The City was added to the building.

Each floor benefits from direct lift access, full height glazing and a stunning corner aspect.

Independently accessed bike racks, lockers and shower facilities have been installed in the basement.