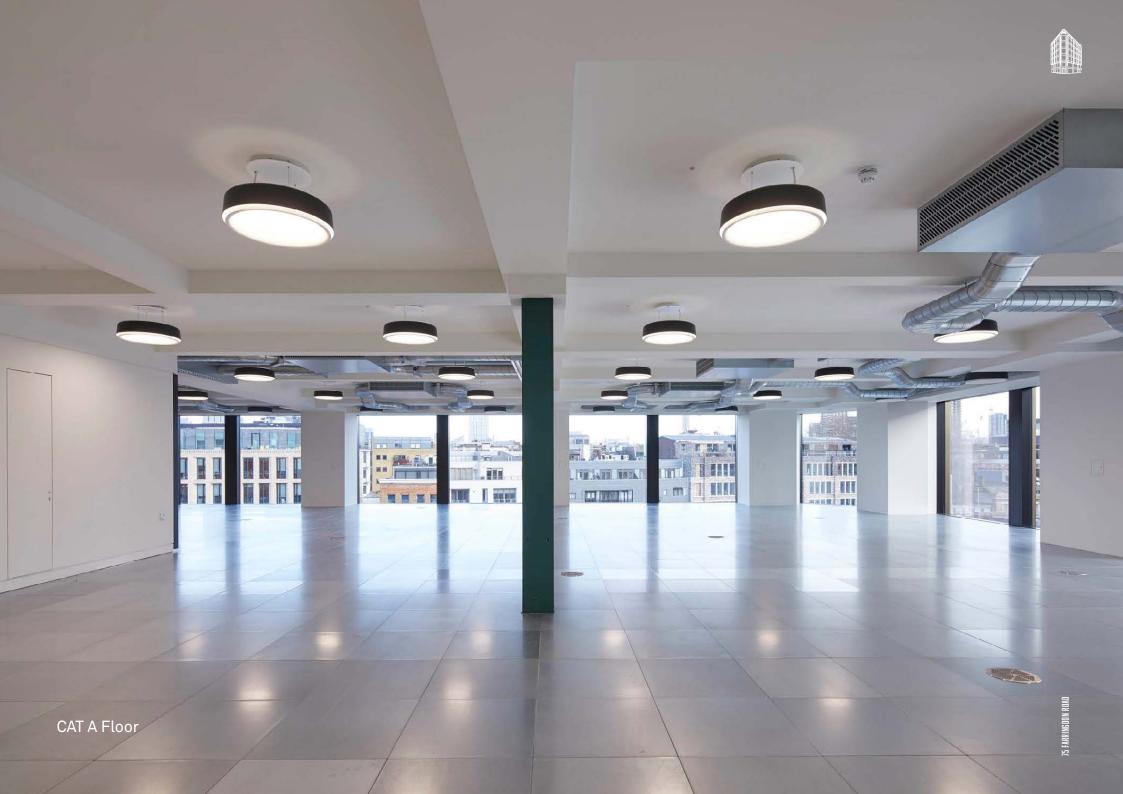

Each floor is flooded with natural light and boasts carefully considered design creating a highly-desirable working environment.

3 SHOWERS

CEILING HEIGHTS OF 2.9M ON TYPICAL FLOORS

3 MIN WALK TO FARRINGDON STATION

FULLY ACCESSIBLE RAISED FLOORS

2 X PASSENGER LIFTS

BREEAM – VERY GOOD

The building was lovingly refurbished in 2019 to provide high quality Grade A office accommodation.

A new 7th floor with large wrap around terrace and panoramic views of The City was added to the building.

Each floor benefits from direct lift access, full height glazing and a stunning corner aspect.

Independently accessed bike racks, lockers and shower facilities have been installed in the basement.