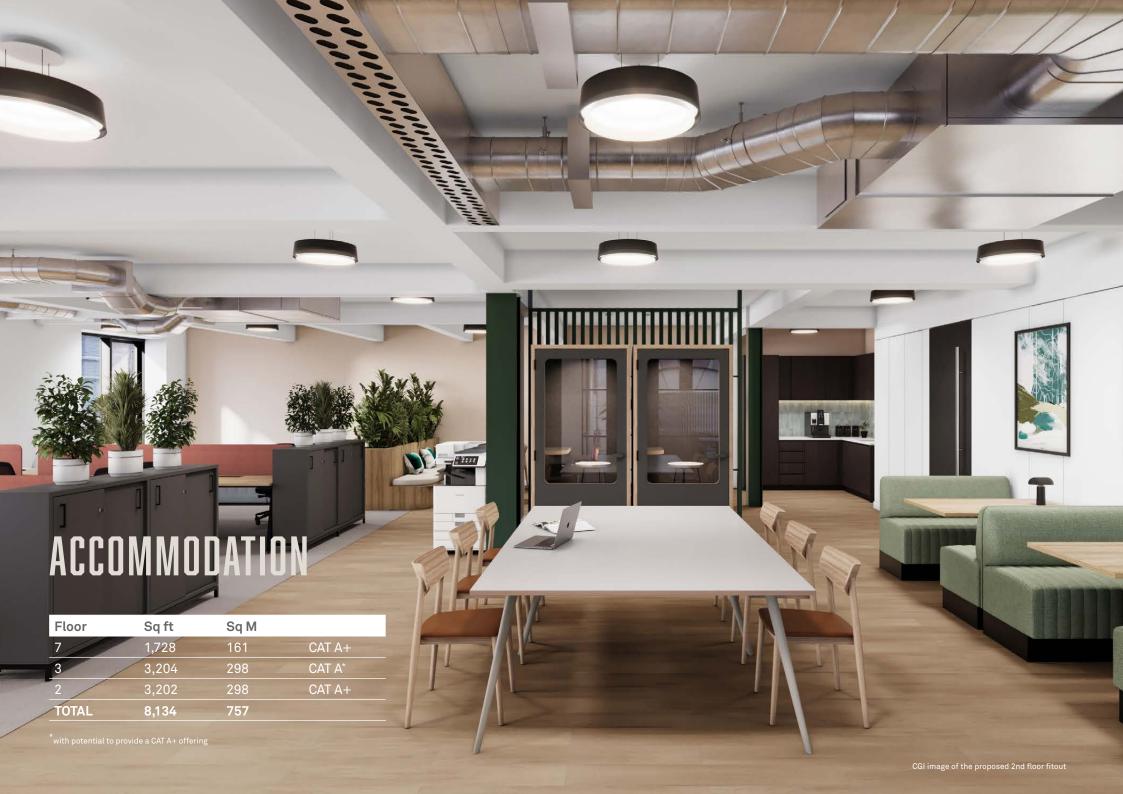

## SECOND FLOOR

## THIRD FLOOR

## SEVENTH FLOOR

OFFICE

3,202 SQ FT 298 SQ M

 **OFFICE**3,204 SQ FT
298 SQ M

 OFFICE
 TERRACE

 1,728 SQ FT
 680 SQ FT

 161 SQ M
 63 SQ M