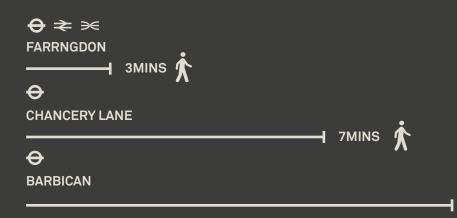

75 Farringdon Road is located within a 3 minute walk of Farringdon Station and benefits from nearby well regarded eateries located on Leather Lane & Exmouth Market which also offer Pubs, Cafe's and Restaurants.