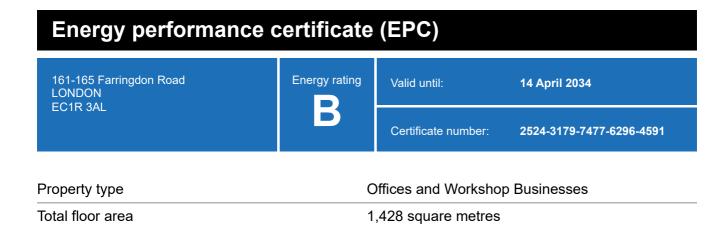

### **Energy rating and score**

This property's energy rating is B.

Properties get a rating from A+ (best) to G (worst) and a score.

The better the rating and score, the lower your property's carbon emissions are likely to be.