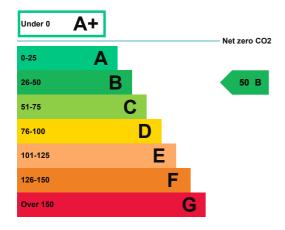

### **Energy rating and score**

This property's energy rating is B.

Properties get a rating from A+ (best) to G (worst) and a score.

The better the rating and score, the lower your property's carbon emissions are likely to be.

# Breakdown of this property's energy performance

| Main heating fuel                          | Grid Supplied Electricity |
|--------------------------------------------|---------------------------|
| Building environment                       | Air Conditioning          |
| Assessment level                           | 3                         |
| Building emission rate (kgCO2/m2 per year) | 12.14                     |
| Primary energy use (kWh/m2 per year)       | 130                       |