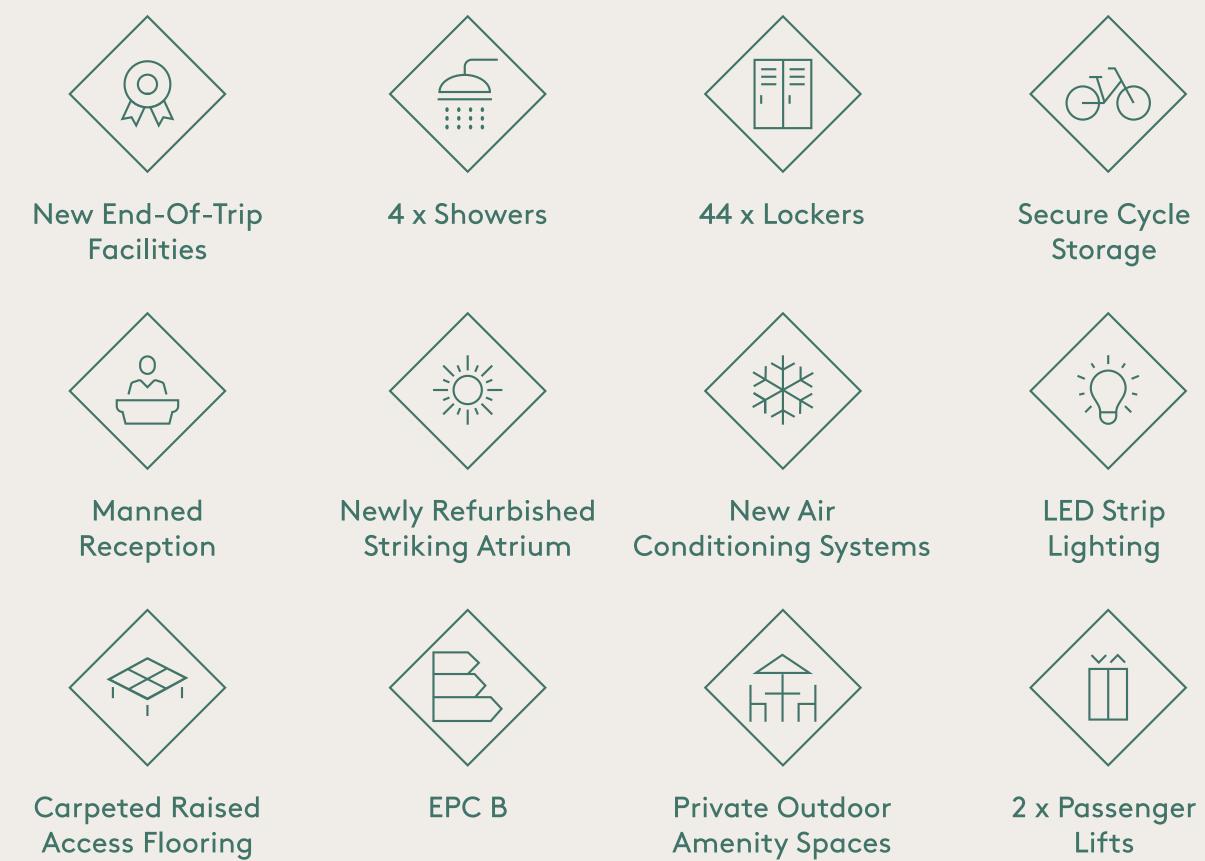

# Audrey House.

16-20 ELY PLACE LONDON EC1N 6SN







### A prestigious building providing high-quality offices set within a private cul-de-sac between Farringdon & Chancery Lane.









Reception

### Grade A Offices, designed to a CAT A specification with private outdoor terraces.

The available units can be let together or on a floor-by-floor basis.

Audrey House has undergone a comprehensive refurbishment with the enhancement of the striking Atrium being carefully cut away to provide a new feature staircase and allowing all the available workspaces to be flooded with natural light.

Atrium





# What You Will Benefit From.





Lifts



Changing Rooms



New Cycle Storage





# Schedule of areas.

### Take the Virtual Tour





#### Garden Floor (2)



Garden Floor (1)

| FLOOR                  | AVAILABILITY | SQ FT  | SQ    |
|------------------------|--------------|--------|-------|
| Fifth - West           | Available    | 1,419  | 131   |
| Mezzanine<br>(Terrace) | Available    | 1,234  | 114   |
| Garden floor (2)       | Available    | 6,067  | 563   |
| Garden Floor (1)       | Available    | 2,713  | 252   |
| TOTAL                  |              | 11,433 | 1,062 |

04











Atrium



Garden Floor (2)

Garden Floor (1)

### Take the Virtual Tour



# Mezzanine (Terrace) Floor Plan

### 1,234 SQ FT/114.6 SQ M



# Mezzanine (Terrace) Space Plan

12

6

### 1,234 SQ FT/114.6 SQ M

6 Person Meeti