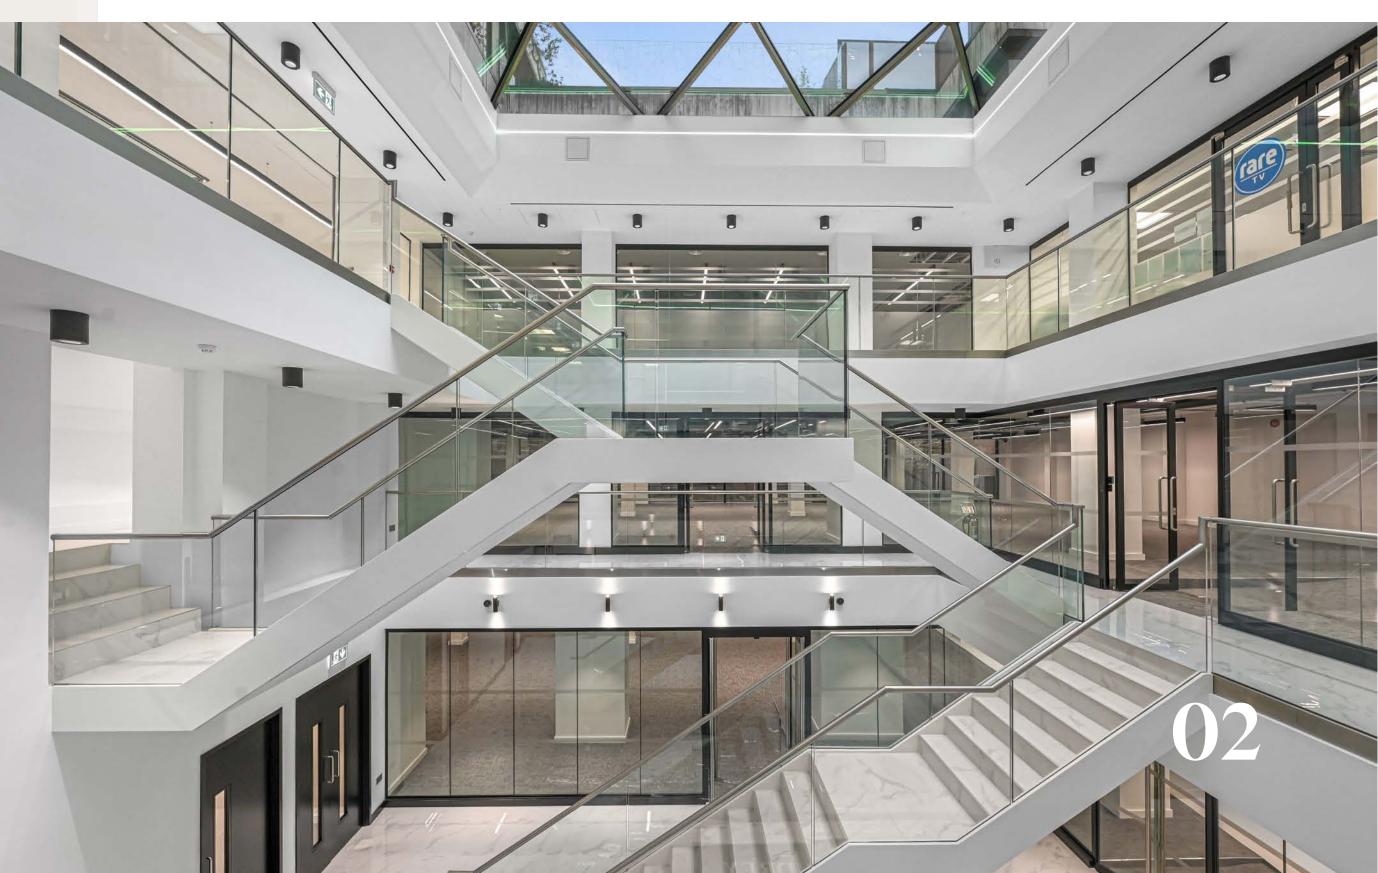

### Grade A Offices, designed to a CAT A specification with private outdoor terraces.

The available units can be let together or on a floor-by-floor basis.

Audrey House has undergone a comprehensive refurbishment with the enhancement of the striking Atrium being carefully cut away to provide a new feature staircase and allowing all the available workspaces to be flooded with natural light.

Atrium