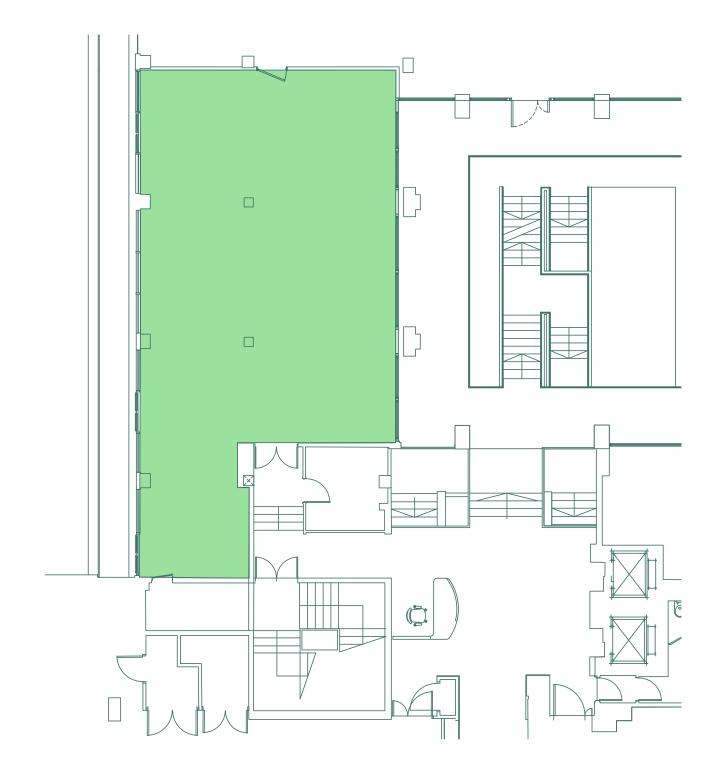

#### Garden Floor (2)

Garden Floor (1)

| FLOOR                  | AVAILABILITY | SQ FT  | SQ    |
|------------------------|--------------|--------|-------|
| Fifth - West           | Available    | 1,419  | 131   |
| Mezzanine<br>(Terrace) | Available    | 1,234  | 114   |
| Garden floor (2)       | Available    | 6,067  | 563   |
| Garden Floor (1)       | Available    | 2,713  | 252   |
| TOTAL                  |              | 11,433 | 1,062 |