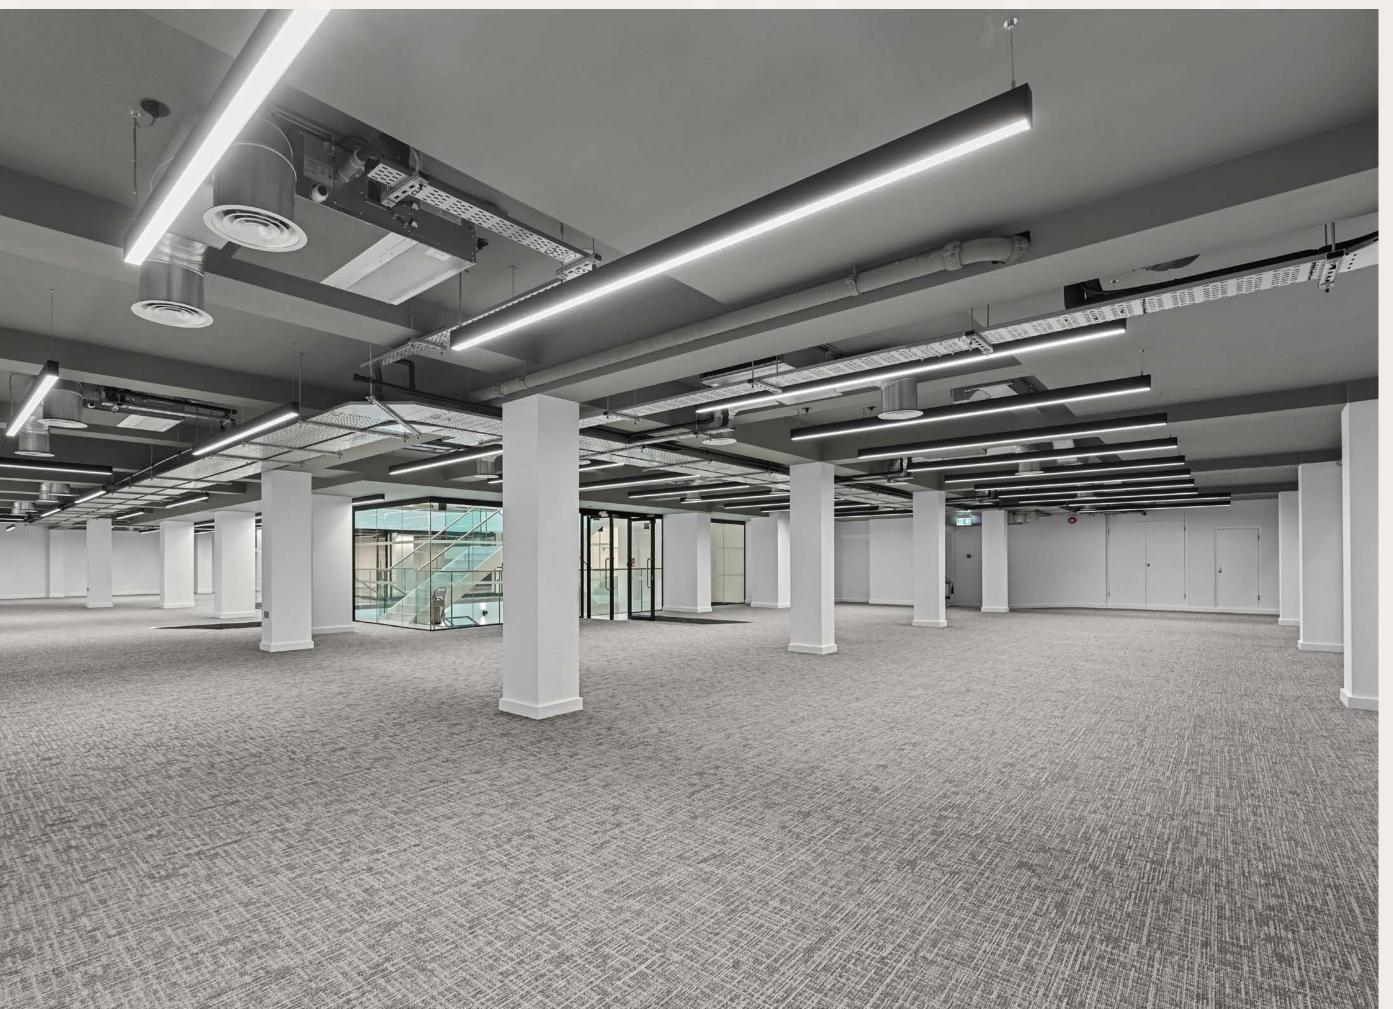

### Grade A Offices, designed to a CAT A specification with private outdoor terraces.

The available units can be let together or on a floor-by-floor basis.

Audrey House has undergone a comprehensive refurbishment with the enhancement of the striking Atrium being carefully cut away to provide a new feature staircase and allowing all the available workspaces to be flooded with natural light.