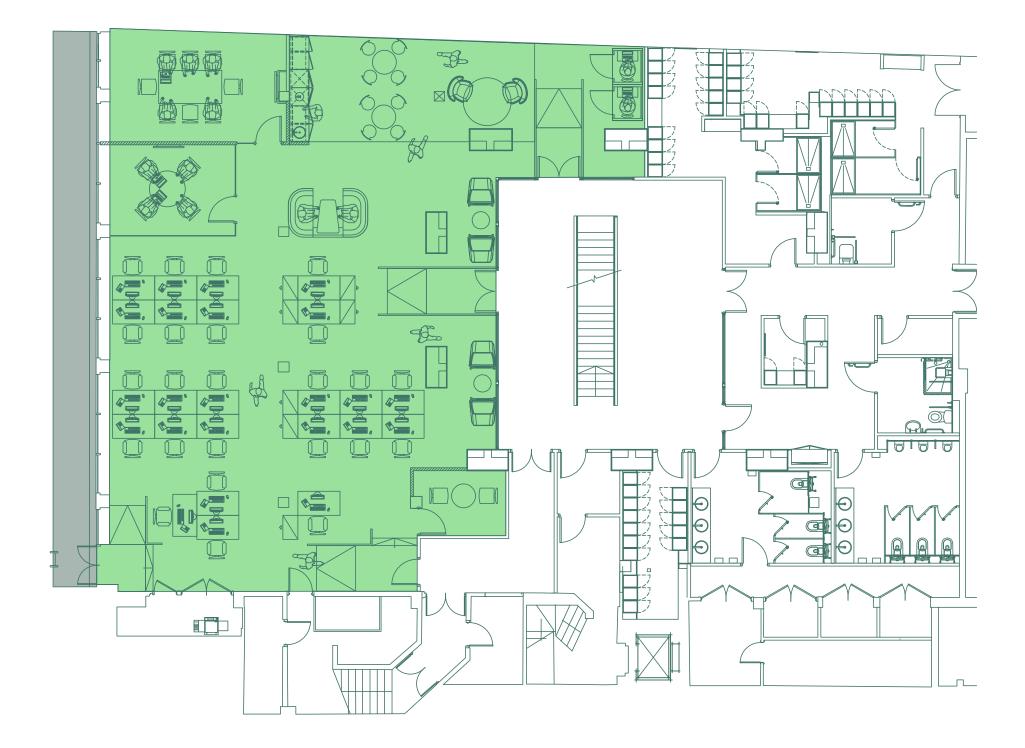

# Garden Floor (2) Floor Plan 6,067 SQ FT/563.6 SQ M

# Garden Floor (2) Space Plan

### 6,067 SQ FT/563.6 SQ M

8 Person Meeting Room4 Person Meeting Room6 Person Meeting RoomMeeting Booths

| 1 | Collaboration Desks       | 20 |
|---|---------------------------|----|
| 2 | Soft Seating              | 4  |
| 2 | Desks                     | 53 |
| 2 | Kitchenette/Breakout Area | 1  |