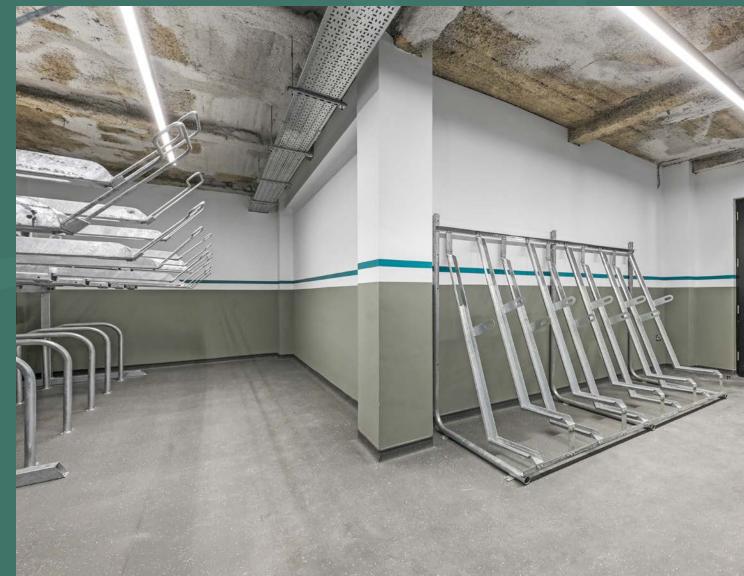

# Audrey House.

16-20 ELY PLACE LONDON EC1N 6SN







### A prestigious building providing high-quality offices set within a private cul-de-sac between Farringdon & Chancery Lane.









Reception

### Grade A Offices, designed to a CAT A specification with private outdoor terraces.

The available units can be let together or on a floor-by-floor basis.

Audrey House has undergone a comprehensive refurbishment with the enhancement of the striking Atrium being carefully cut away to provide a new feature staircase and allowing all the available workspaces to be flooded with natural light.

Atrium





# What You Will Benefit From.





Lifts



Changing Rooms



New Cycle Storage





# Schedule of areas.

### Take the Virtual Tour





#### Garden Floor (2)



Garden Floor (1)

| FLOOR                  | AVAILABILITY | SQ FT  | SQ    |
|------------------------|--------------|--------|-------|
| Fifth - West           | Available    | 1,419  | 131   |
| Mezzanine<br>(Terrace) | Available    | 1,234  | 114   |
| Garden floor (2)       | Available    | 6,067  | 563   |
| Garden Floor (1)       | Available    | 2,713  | 252   |
| TOTAL                  |              | 11,433 | 1,062 |

04











Atrium



Garden Floor (2)

Garden Floor (1)

### Take the Virtual Tour



# Mezzanine (Terrace) Floor Plan

### 1,234 SQ FT/114.6 SQ M



# Mezzanine (Terrace) Space Plan

12

6

### 1,234 SQ FT/114.6 SQ M

6 Person Meeting Room Soft Seating Desks Ho