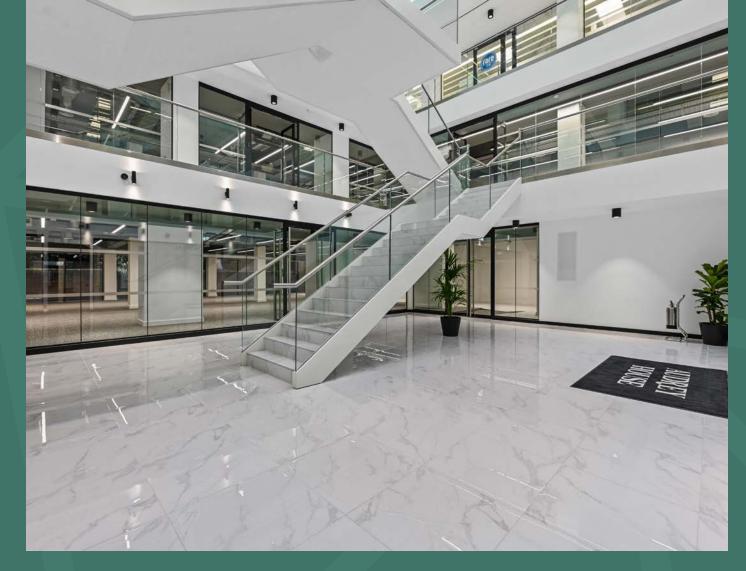

### Grade A Offices, designed to a CAT A specification with private outdoor terraces.

The available units can be let together or on a floor-by-floor basis.

Audrey House has undergone a comprehensive refurbishment with the enhancement of the striking Atrium being carefully cut away to provide a new feature staircase and allowing all the available workspaces to be flooded with natural light.

Atrium