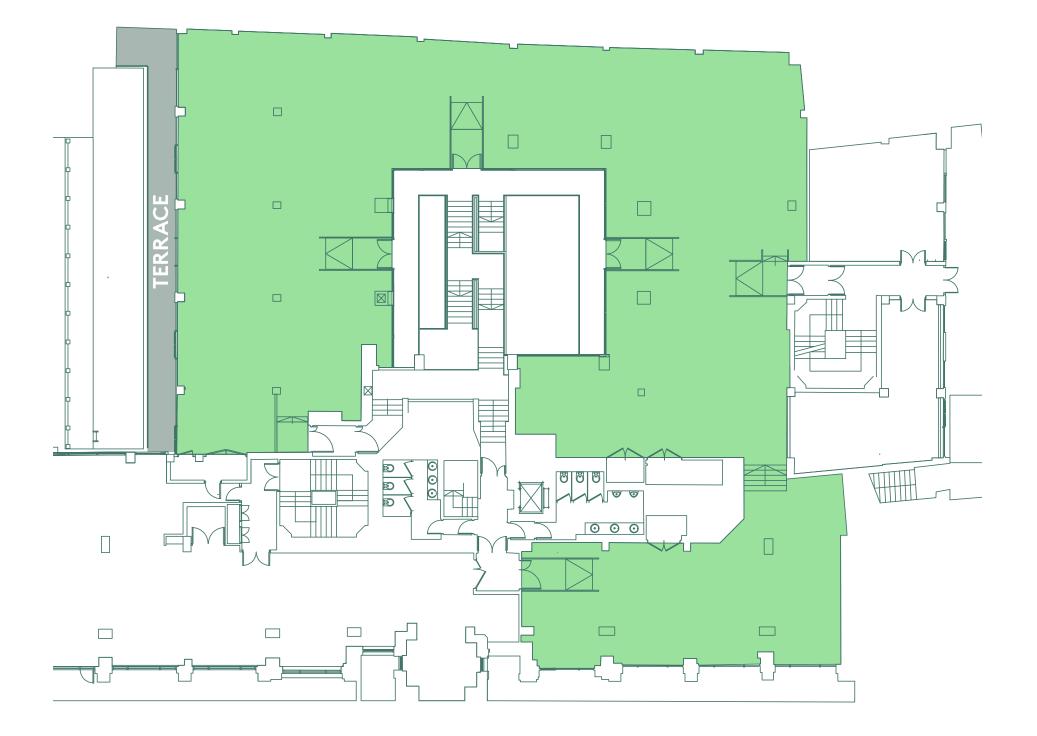

)



Garden Floor (1)

| FLOOR                  | AVAILABILITY | SQ FT  | SQ    |
|------------------------|--------------|--------|-------|
| Fifth - West           | Available    | 1,419  | 131   |
| Mezzanine<br>(Terrace) | Available    | 1,234  | 114   |
| Garden floor (2)       | Available    | 6,067  | 563   |
| Garden Floor (1)       | Available    | 2,713  | 252   |
| TOTAL                  |              | 11,433 | 1,062 |

04











Atrium



Garden Floor (2)

Garden Floor (1)

### Take the Virtual Tour



# Mezzanine (Terrace) Floor Plan

### 1,234 SQ FT/114.6 SQ M



# Mezzanine (Terrace) Space Plan

12

6

### 1,234 SQ FT/114.6 SQ M

6 Person Meeting Room Soft Seating Desks Hot Desks

Kitchenette/Breakout Area









# Garden Floor (2) Floor Plan 6,067 SQ FT/563.6 SQ M



# Garden Floor (2) Space Plan

### 6,067 SQ FT/563.6 SQ M

8 Person Meeting Room4 Person Meeting Room6 Person Meeting RoomMeeting Booths

| 1 | Collaboration Desks       | 20 |
|---|---------------------------|----|
| 2 | Soft Seating              | 4  |
| 2 | Desks                     | 53 |
| 2 | Kitchenette/Breakout Area | 1  |







# Garden Floor (1) Floor Plan 2,713 SQ FT/252.0 SQ M



# Garden Floor (1) Space Plan

### 2,713 SQ FT/252.0 SQ M

8 Person Meeting Room4 Person Meeting Room2 Person Meeting BoothCollaboration Booth

VC Booths Desks Kitchenette/Breakout Area





2

24



# Fifth Floor - West Floor Plan 1,419 SQ FT/131.8 SQ M



# Fifth Floor - West Space Plan 1,419 SQ FT/131.8 SQ M









Perfectly located, with the eclectic buzz of Farringdon and all its charm on the