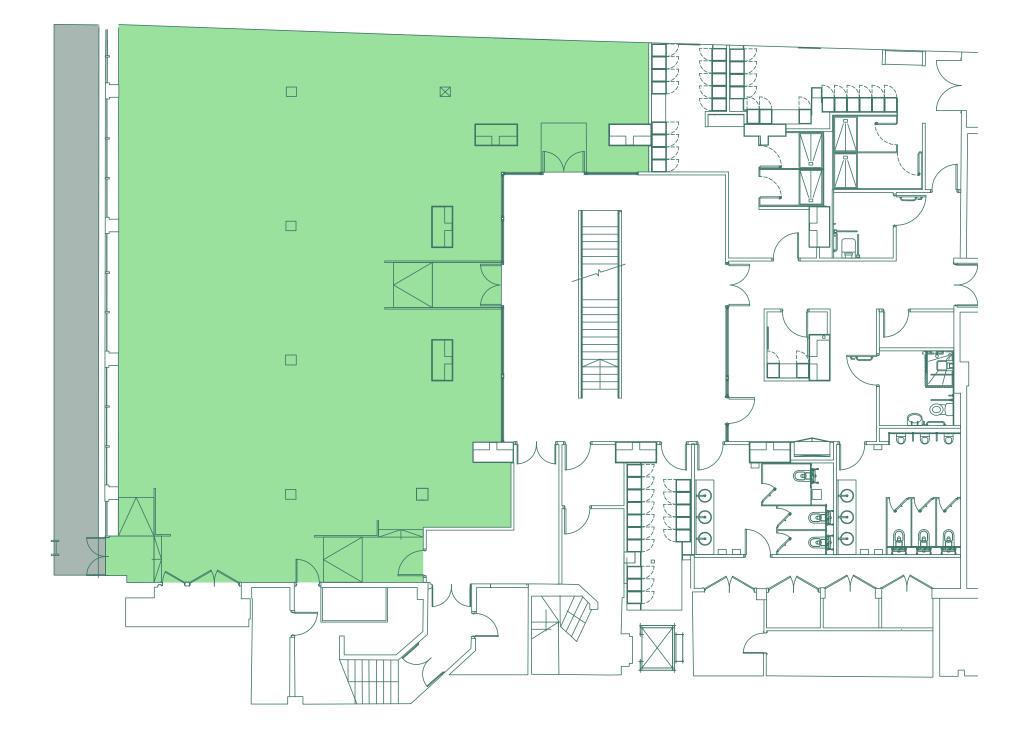

|              | 11,433 | 1,062 |

04











Atrium



Garden Floor (2)

Garden Floor (1)

### Take the Virtual Tour



# Mezzanine (Terrace) Floor Plan

### 1,234 SQ FT/114.6 SQ M



# Mezzanine (Terrace) Space Plan

12

6

### 1,234 SQ FT/114.6 SQ M

6 Person Meeting Room Soft Seating Desks Hot Desks

Kitchenette/Breakout Area









# Garden Floor (2) Floor Plan 6,067 SQ FT/563.6 SQ M



# Garden Floor (2) Space Plan

### 6,067 SQ FT/563.6 SQ M

8 Person Meeting Room4 Person Meeting Room6 Person Meeting RoomMeeting Booths

| 1 | Collaboration Desks       | 20 |
|---|---------------------------|----|
| 2 | Soft Seating              | 4  |
| 2 | Desks                     | 53 |
| 2 | Kitchenette/Breakout Area | 1  |







# Garden Floor (1) Floor Plan 2,713 SQ FT/252.0 SQ M



# Garden Floor (1) Space Plan

### 2,713 SQ FT/252.0 SQ M

8 Person Meeting Room4 Person Meeting Room2 Person Meeting BoothCollaboration Booth

VC Booths Desks Kitchenette/Breakout Area





2

24



# Fifth Floor - West Floor Plan 1,419 SQ FT/131.8 SQ M



# Fifth Floor - West Space Plan 1,419 SQ FT/131.8 SQ M









Perfectly located, with the eclectic buzz of Farringdon and all its charm on the doorstep whilst also being positioned on the cusp of The City & Midtown.













# The place to be.









11

# Get around.



Spoilt for choice.

#### LOCAL OCCUPIERS



moonpig Linked in

CONRAN DESIGN<sup>GROUP</sup>

Goldman Sachs

**Deloitte.** Digital



















#### **RESTAURANTS**

01. Luca 02. St John 03. The Modern Pantry 04. Bleeding Heart 05. Iberica 06. Apulia 07.