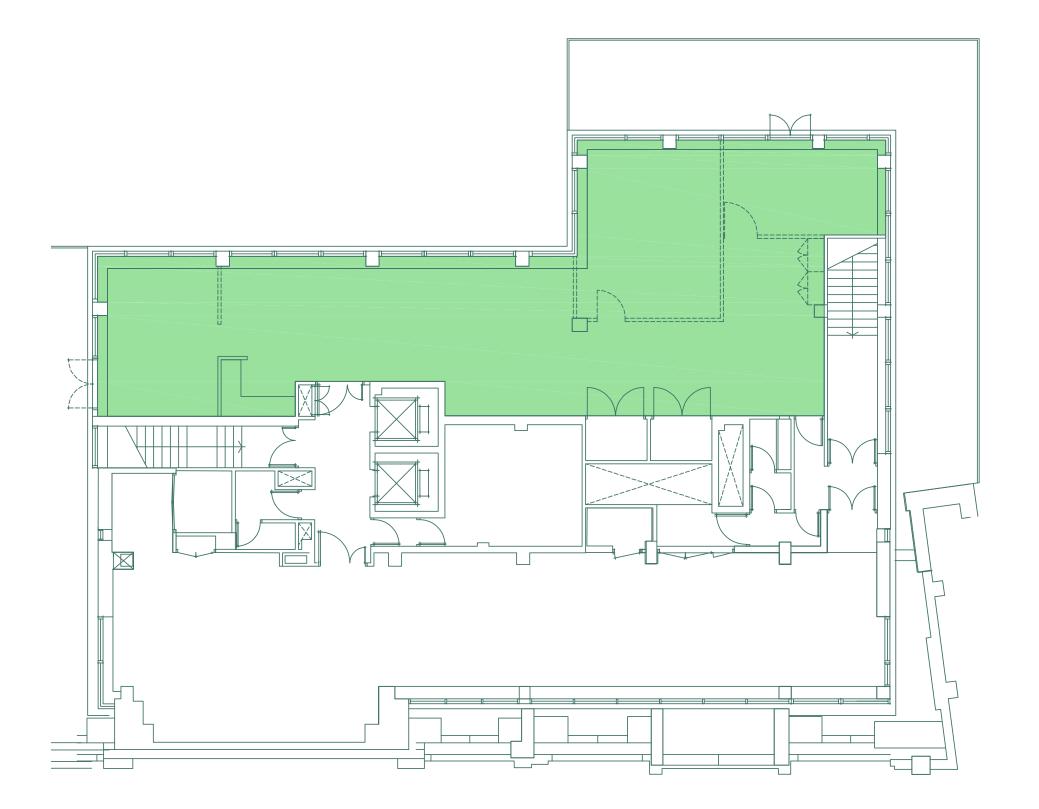

# Garden Floor (1) Floor Plan 2,713 SQ FT/252.0 SQ M

# Garden Floor (1) Space Plan

### 2,713 SQ FT/252.0 SQ M

8 Person Meeting Room4 Person Meeting Room2 Person Meeting BoothCollaboration Booth

VC Booths Desks Kitchenette/Breakout Area

2

24