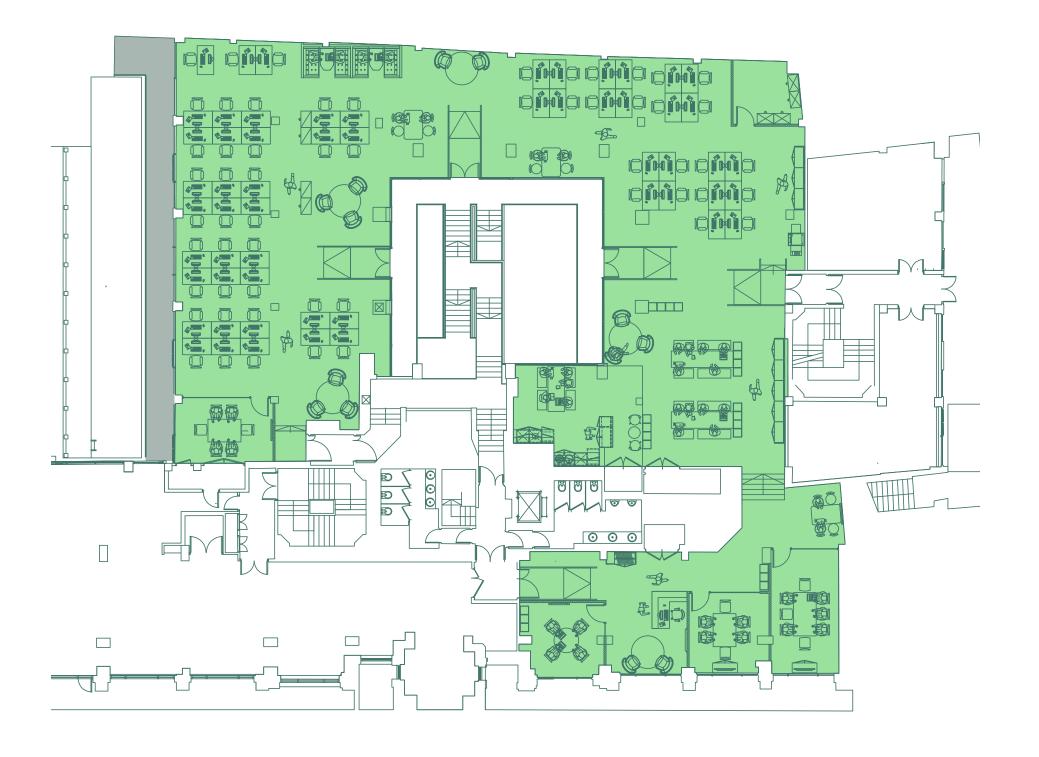

# Garden Floor (2) Space Plan

### 6,067 SQ FT/563.6 SQ M

8 Person Meeting Room4 Person Meeting Room6 Person Meeting RoomMeeting Booths

| 1 | Collaboration Desks       | 20 |
|---|---------------------------|----|
| 2 | Soft Seating              | 4  |
| 2 | Desks                     | 53 |
| 2 | Kitchenette/Breakout Area | 1  |