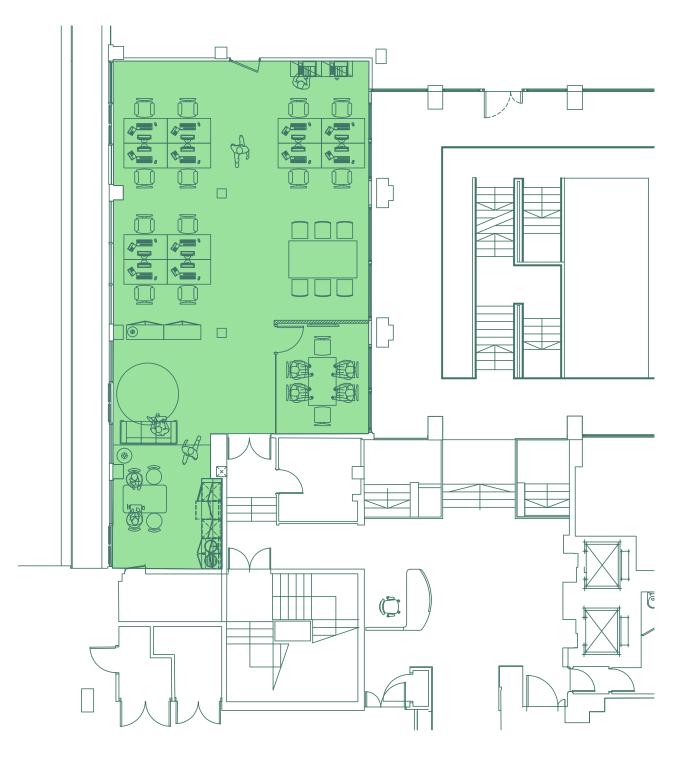

# Mezzanine (Terrace) Space Plan

12

6

### 1,234 SQ FT/114.6 SQ M

6 Person Meeting Room Soft Seating Desks Hot Desks

Kitchenette/Breakout Area