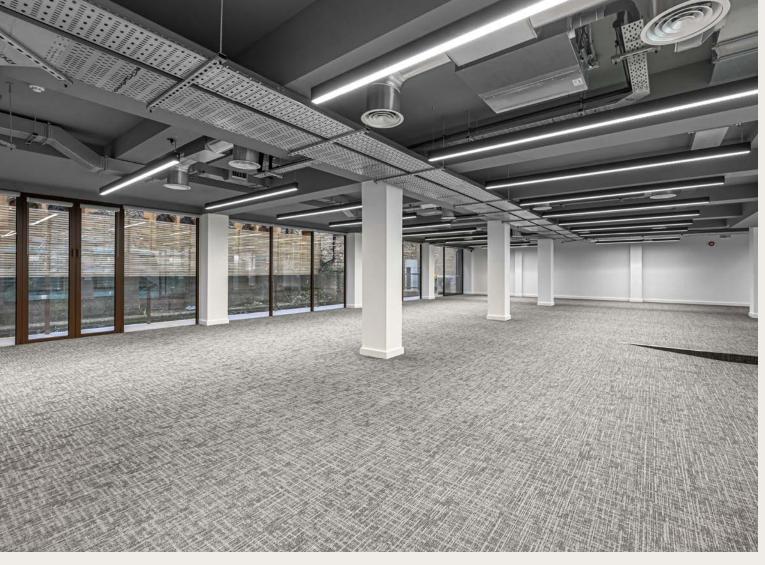

### Grade A Offices, designed to a CAT A specification with private outdoor terraces.

The available units can be let together or on a floor-by-floor basis.

Audrey House has undergone a comprehensive refurbishment with the enhancement of the striking Atrium being carefully cut away to provide a new feature staircase and allowing all the available workspaces to be flooded with natural light.