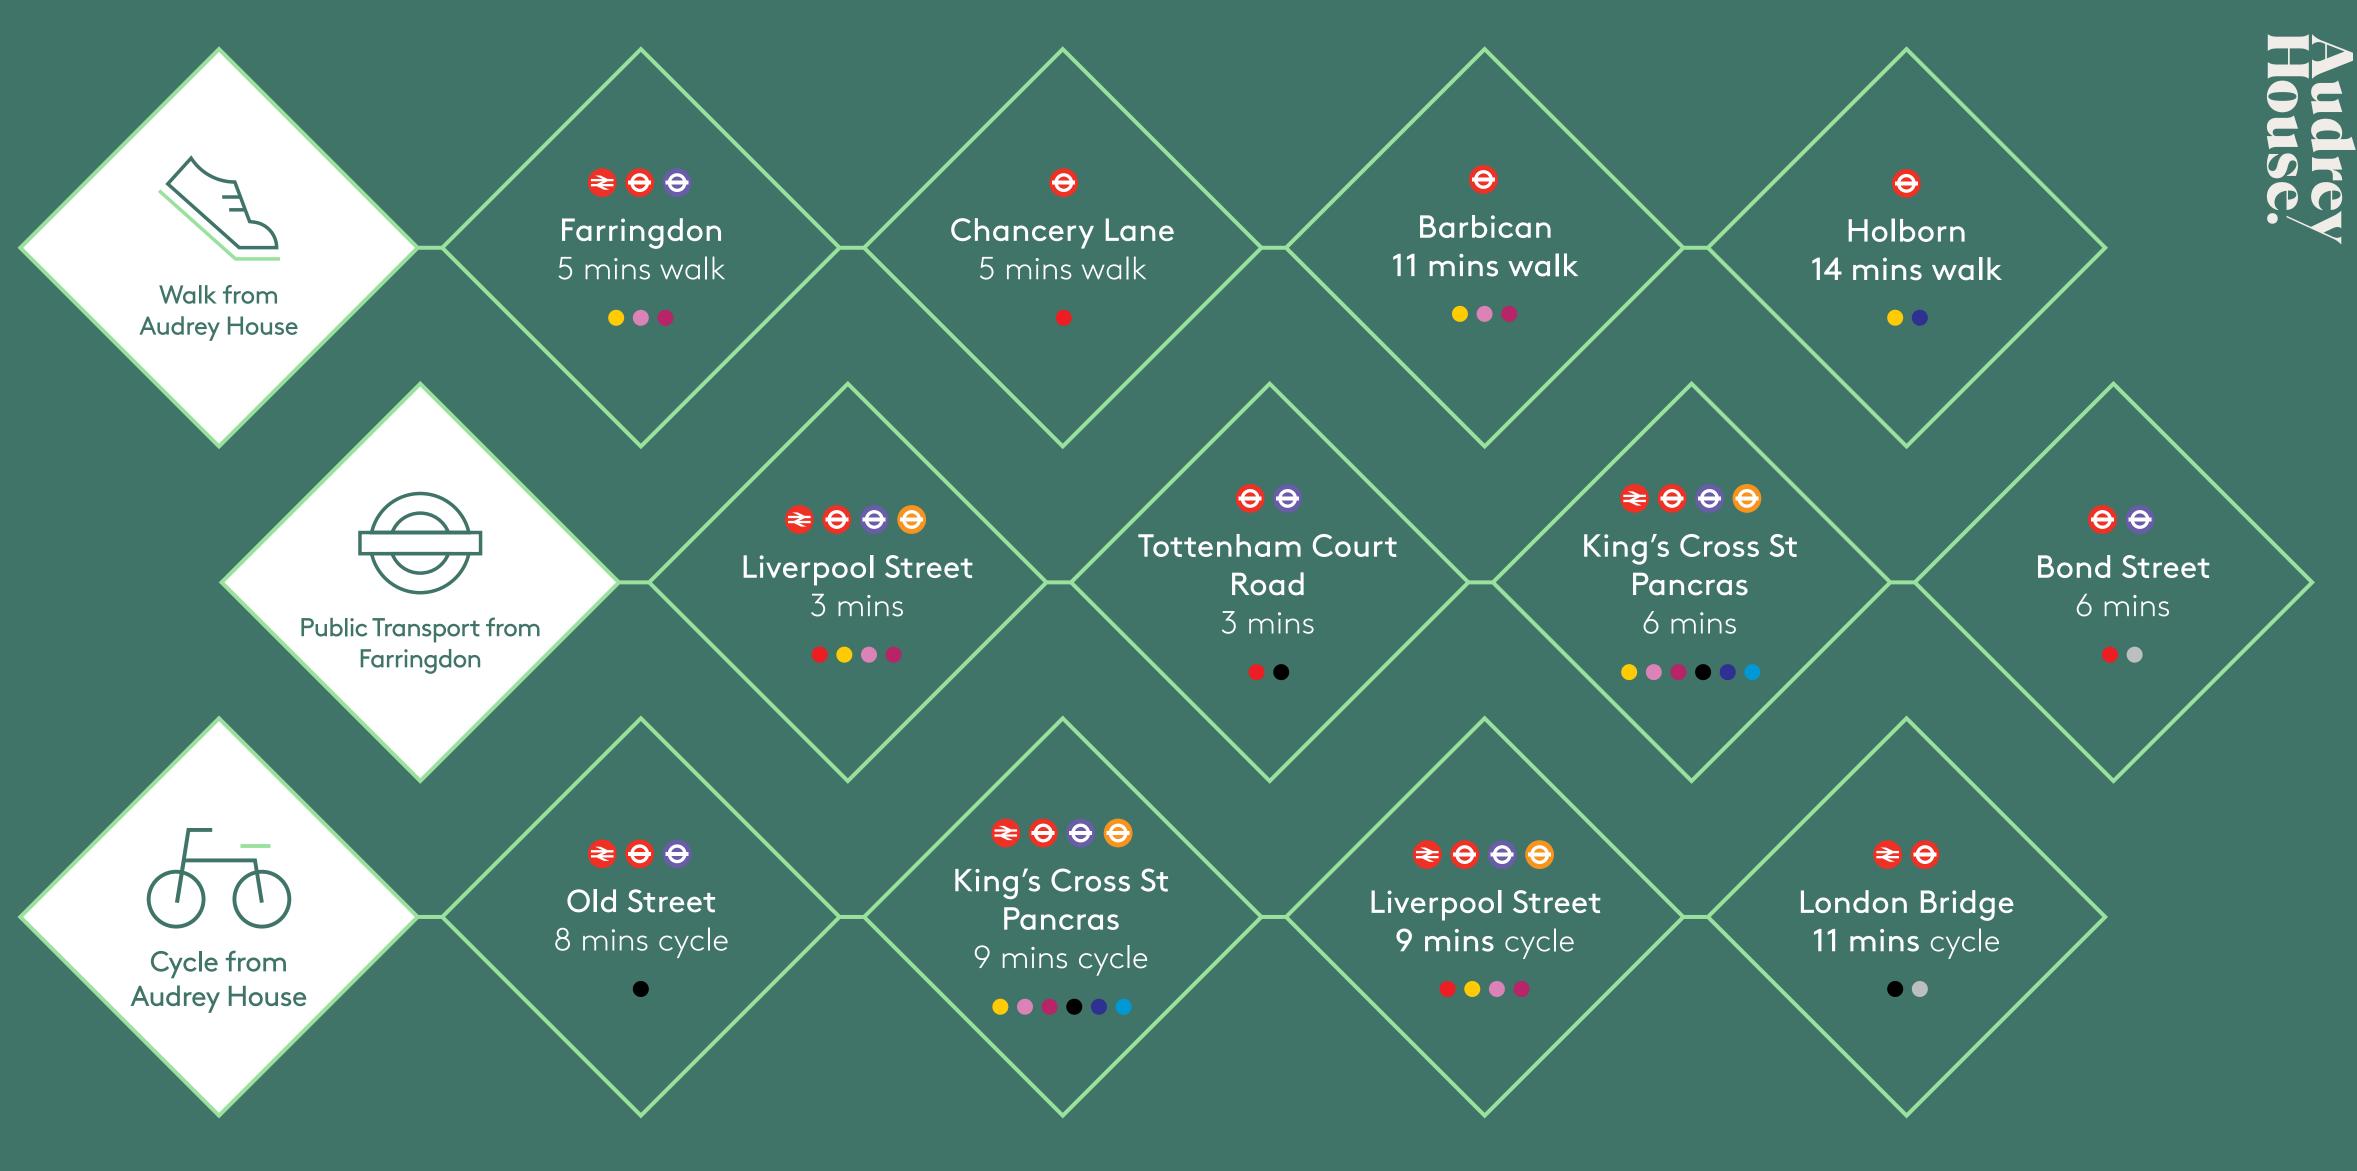

eeting RoomMeeting Booths

| 1 | Collaboration Desks       | 20 |
|---|---------------------------|----|
| 2 | Soft Seating              | 4  |
| 2 | Desks                     | 53 |
| 2 | Kitchenette/Breakout Area | 1  |







# Garden Floor (1) Floor Plan 2,713 SQ FT/252.0 SQ M



# Garden Floor (1) Space Plan

### 2,713 SQ FT/252.0 SQ M

8 Person Meeting Room4 Person Meeting Room2 Person Meeting BoothCollaboration Booth

VC Booths Desks Kitchenette/Breakout Area





2

24



# Fifth Floor - West Floor Plan 1,419 SQ FT/131.8 SQ M



# Fifth Floor - West Space Plan 1,419 SQ FT/131.8 SQ M









Perfectly located, with the eclectic buzz of Farringdon and all its charm on the doorstep whilst also being positioned on the cusp of The City & Midtown.













# The place to be.









11

# Get around.



Spoilt for choice.

#### LOCAL OCCUPIERS



moonpig Linked in

CONRAN DESIGN<sup>GROUP</sup>

Goldman Sachs

**Deloitte.** Digital



















#### **RESTAURANTS**

01. Luca 02. St John 03. The Modern Pantry 04. Bleeding Heart 05. Iberica 06. Apulia 07. Club Gascon 08. Momo Canteen 09. Granger & Co 10. Caravan

#### PUBS, BARS & CAFE'S

- 01. Prufrock Coffee 02. Catalyst
- 03. Jerusalem Tavern
- 04. Joe and the Juice
- 05. Dartbrooke Coffee
- 06. Attendant
- 07. Craft Beer Co
- 08. Brewdog
- 09. The Coach
- 10. Betsey Trotwood
- 11. Ye Olde Mitre

#### LIFESTYLE

- 01. Bounce
- 02. Barber Streisand
- 03. Puregym
- 04. Ten Health & Fitness
- 05. Pianoworks
- 06. Urban Golf
- 07. The Zetter
- 08. Marrable's









# Contacts

#### Strictly through the joint le