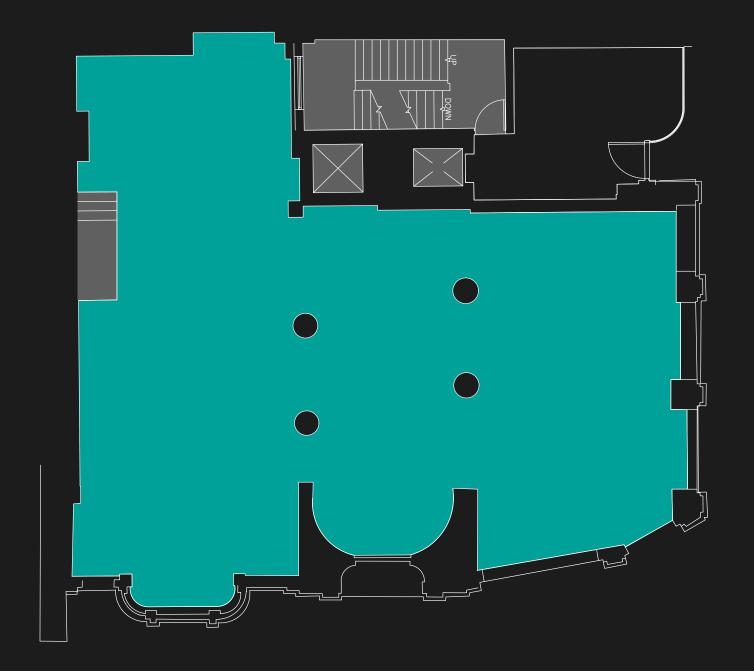

## FLOOR PLANS

#### Ground Floor

PENTONVILLE ROAD

| Floor    | Sq Ft | Sq M |
|----------|-------|------|
| Ground   | 2,000 | 185  |
| Basement | 1,786 | 165  |
| Total    | 3,786 | 350  |