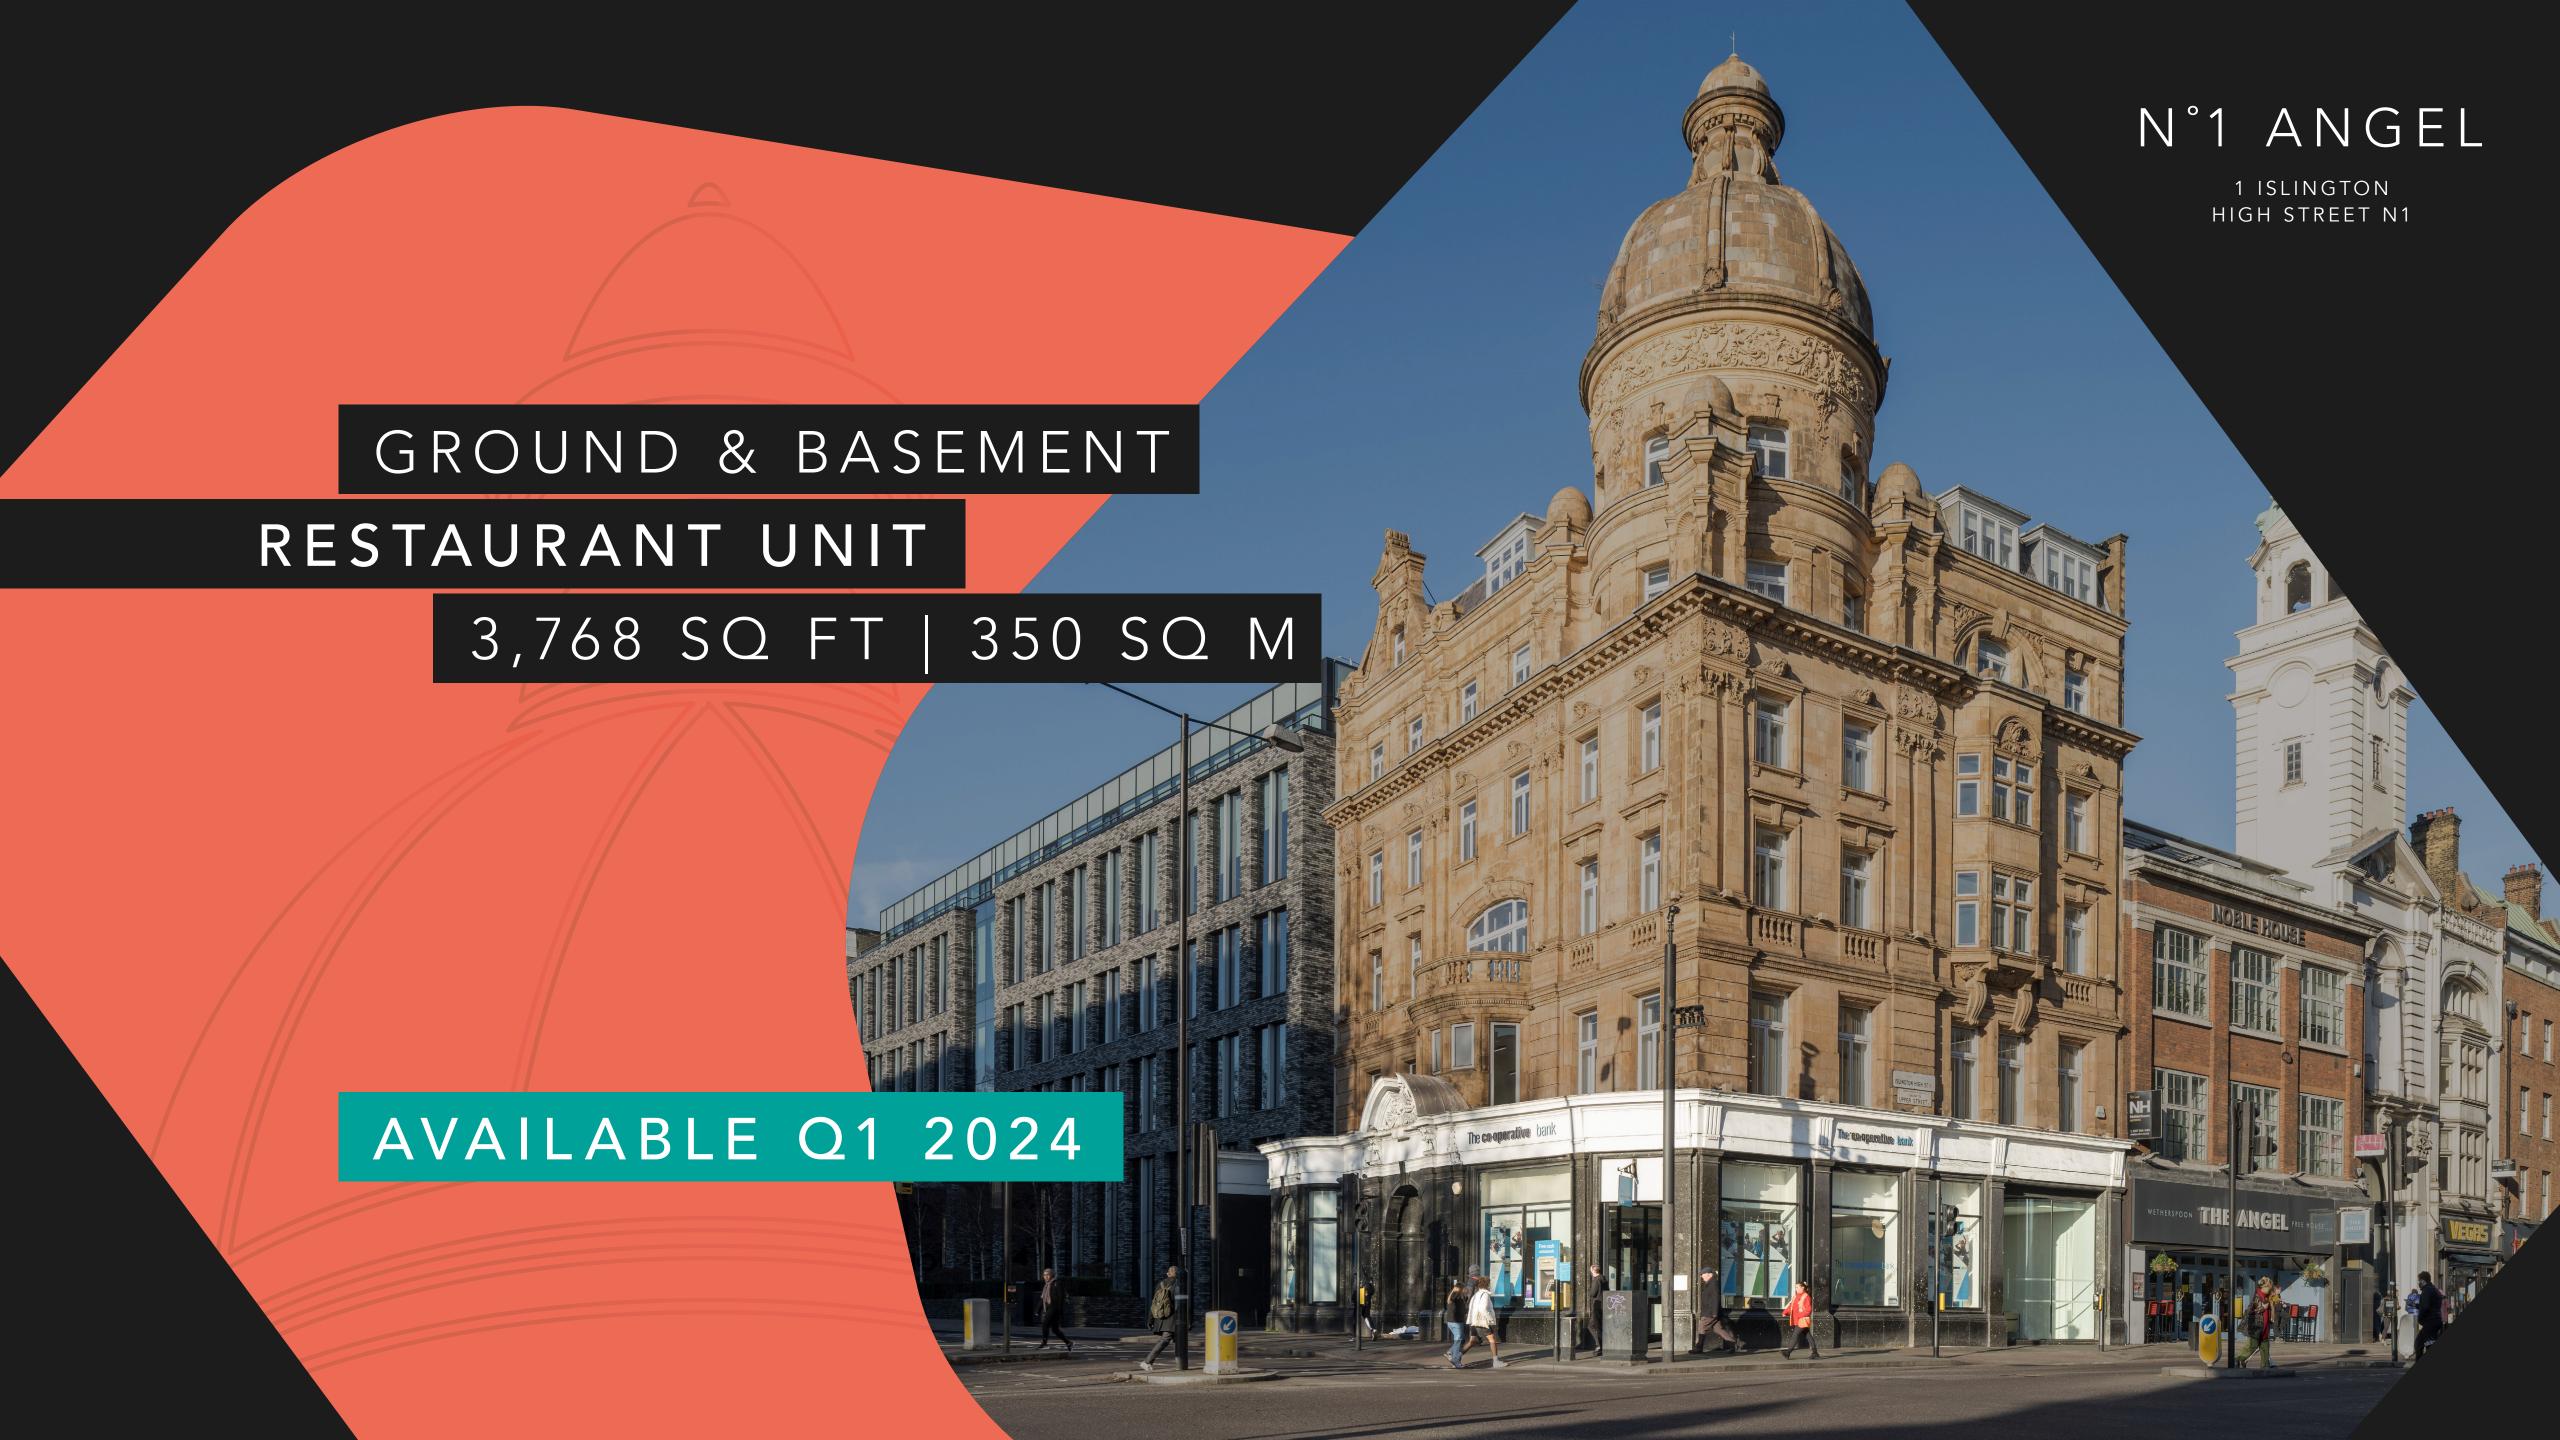

#### N°1 ANGEL

1 ISLINGTON HIGH STREET N1



#### Local Occupiers

- 1. Google UK
- 2. WeWork
- 3. DoubleTree by Hilton
- 4. Electrowerkz
- 5. Marks and Spencer
- 6. Waitrose
- 7. Tesco Express
- 8. Chapel Market

#### Bars/Restaurants

- 9. The Junction Pub
- 10. Brewhouse & Kitchen
- 11. Marco Pierre White
- 12. Brother Marcus
- 13. Breakfast Club
- 14. The Lexington
- 15. Flat Iron
- 16. The Pig and Butcher

### Well-being

- 17. Birdies
- 18. Sadler's Wells Theatre
- 19. Virgin Active
- 20. 1Rebel
- 21. Angel Central
  Shopping Centre
- 22. Flight Club
- 23. Anytime Fitness
- 24. O2 Academy



# N°1 ANGEL 1 ISLINGTON HIGH STREET N1

## FLOOR PLANS

#### Ground Floor



PENTONVILLE ROAD

| Floor    | Sq Ft | Sq M |
|----------|-------|------|
| Ground   | 2,000 | 185  |
| Basement |