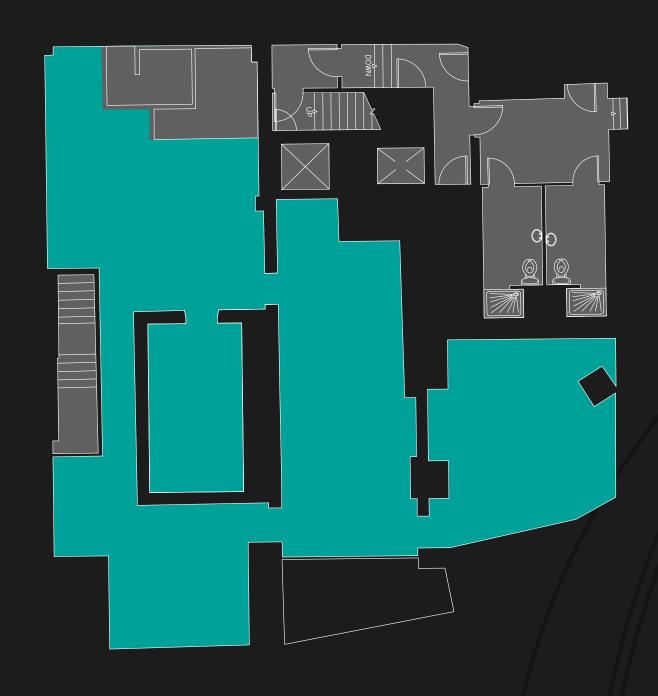

## FLOOR PLANS

#### Ground Floor

PENTONVILLE ROAD

| Floor    | Sq Ft | Sq M |
|----------|-------|------|
| Ground   | 2,000 | 185  |
| Basement | 1,786 | 165  |
| Total    | 3,786 | 350  |

# Retail Space Core Not to scale. Indicative only.Basement

| Rent:              | £180,000 pax                                                                                  | _ Er |
|--------------------|-----------------------------------------------------------------------------------------------|------|
| Rates:             | Interested parties to make their own enquiries directly with the London Borough of Islington. | Le   |
| Service<br>Charge: | Estimated at<br>£2.65 Per Sq Ft (2024/25)                                                     | Co   |