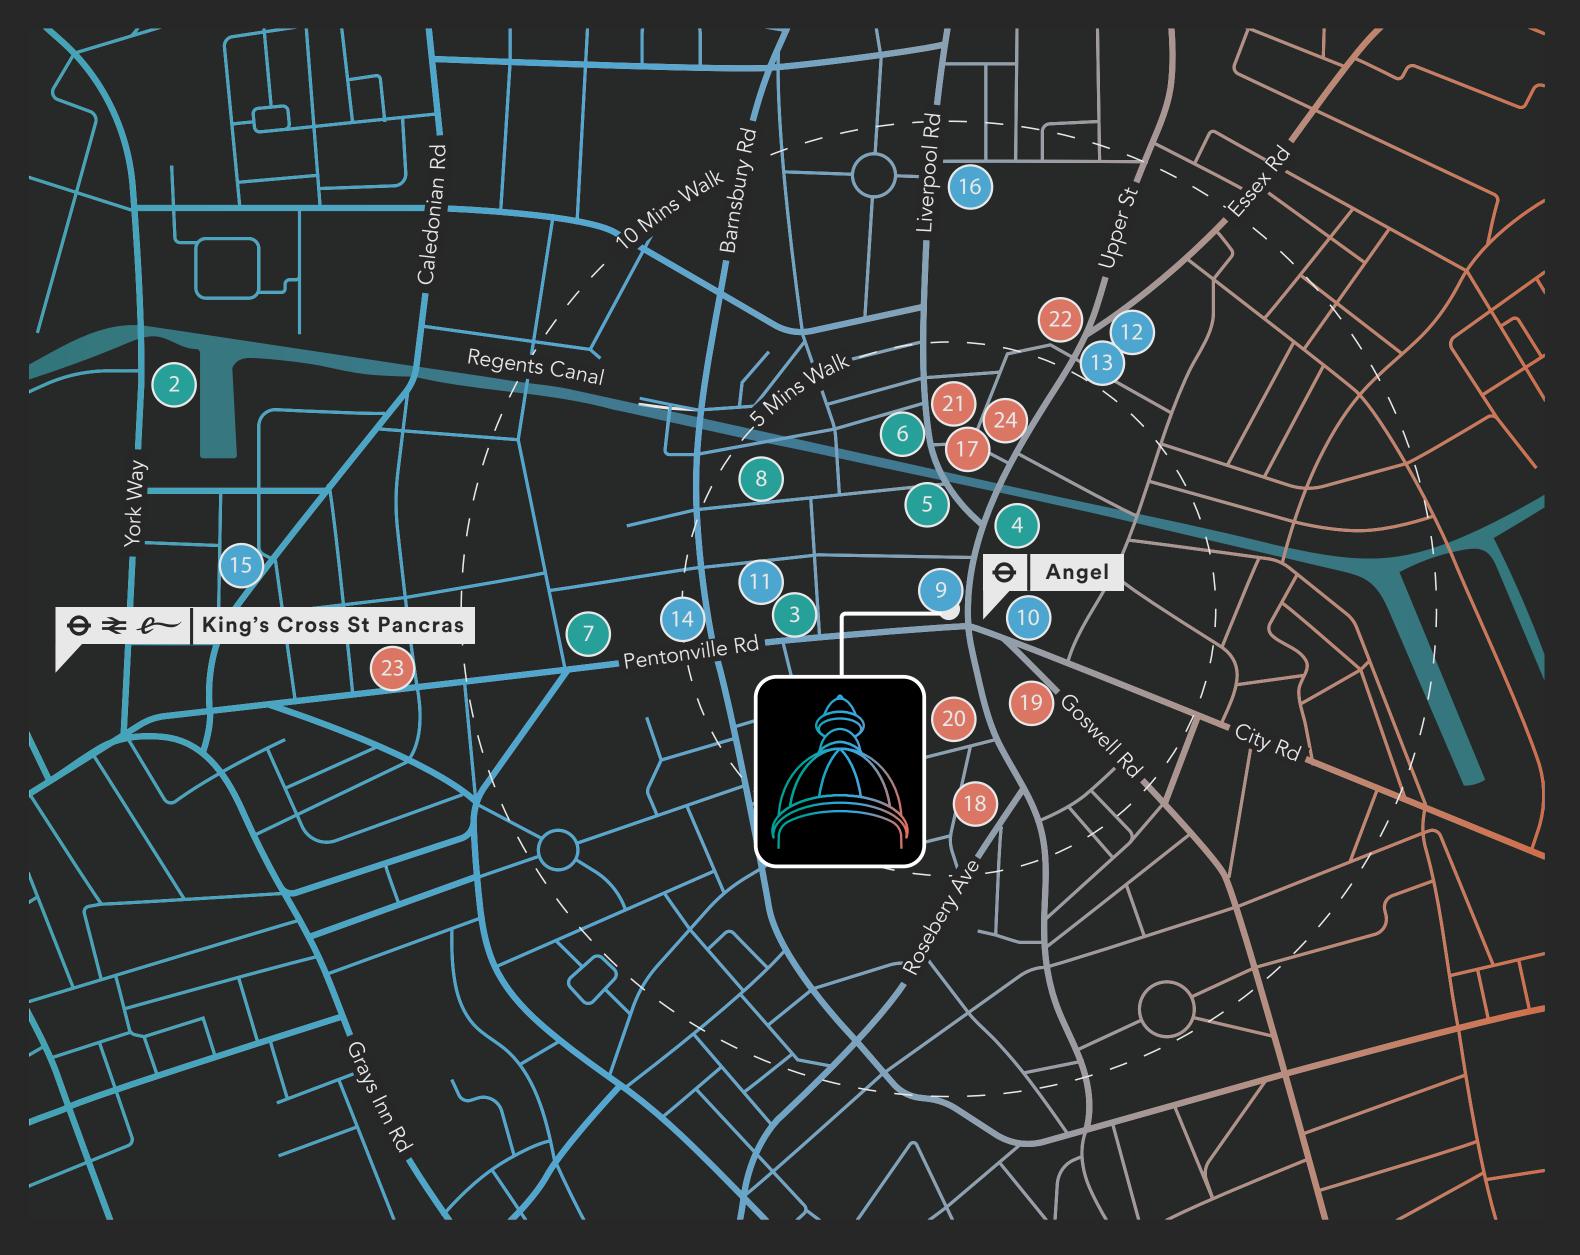

#### Local Occupiers

- 1. Google UK
- 2. WeWork
- 3. DoubleTree by Hilton
- 4. Electrowerkz
- 5. Marks and Spencer
- 6. Waitrose
- 7. Tesco Express
- 8. Chapel Market

#### Bars/Restaurants

- 9. The Junction Pub
- 10. Brewhouse & Kitchen
- 11. Marco Pierre White
- 12. Brother Marcus
- 13. Breakfast Club
- 14. The Lexington
- 15. Flat Iron
- 16. The Pig and Butcher

### Well-being

- 17. Birdies
- 18. Sadler's Wells Theatre
- 19. Virgin Active
- 20. 1Rebel
- 21. Angel Central
  Shopping Centre
- 22. Flight Club
- 23. Anytime Fitness
- 24. O2 Academy