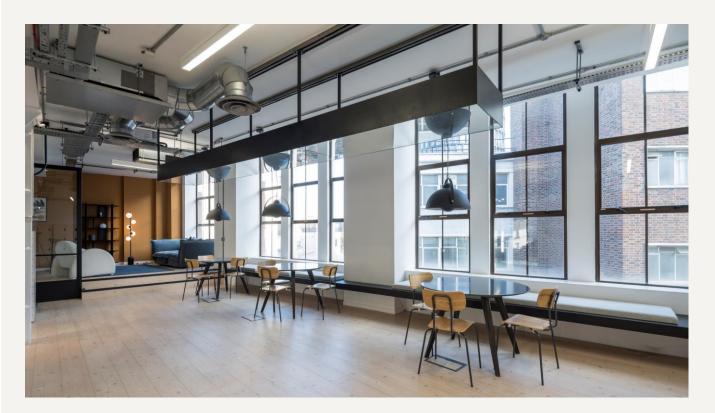

5-7 Singer Street, EC2 Susskind.

Previously the headquarters of MADE®, 5-7 Singer Street is a Victorian warehouse building with exceptional ceiling heights with exposed services which adds to the characterful feature columns throughout. The floors are bright, spacious and is well serviced by a passenger lift, showers and cycle storage. The building is located immediately off Old Street and within a few minutes' walk from Old Street station.

## Summary

Victorian Warehouse HQ Building in a Prime Shoreditch Location With True Character Features Throughout

### **Features**

- · Self-contained HQ building
- Exceptional ceiling heights
- Exposed services
- Cycle storage
- Excellent natural light
- WCs and showers
- Passenger lift