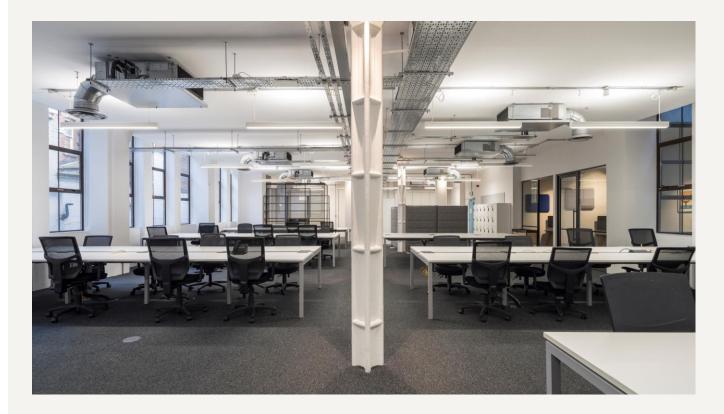

5-7 Singer Street, EC2 Susskind.

Previously the headquarters of MADE®, 5-7 Singer Street is a Victorian warehouse building with exceptional ceiling heights with exposed services which adds to the characterful feature columns throughout. The floors are bright, spacious and is well serviced by a passenger lift, showers and cycle storage. The building is located immediately off Old Street and within a few minutes' walk from Old Street station.

### **Features**

- · Self-contained HQ building
- Exceptional ceiling heights
- Exposed services
- Cycle storage
- Excellent natural light
- WCs and showers
- Passenger lift