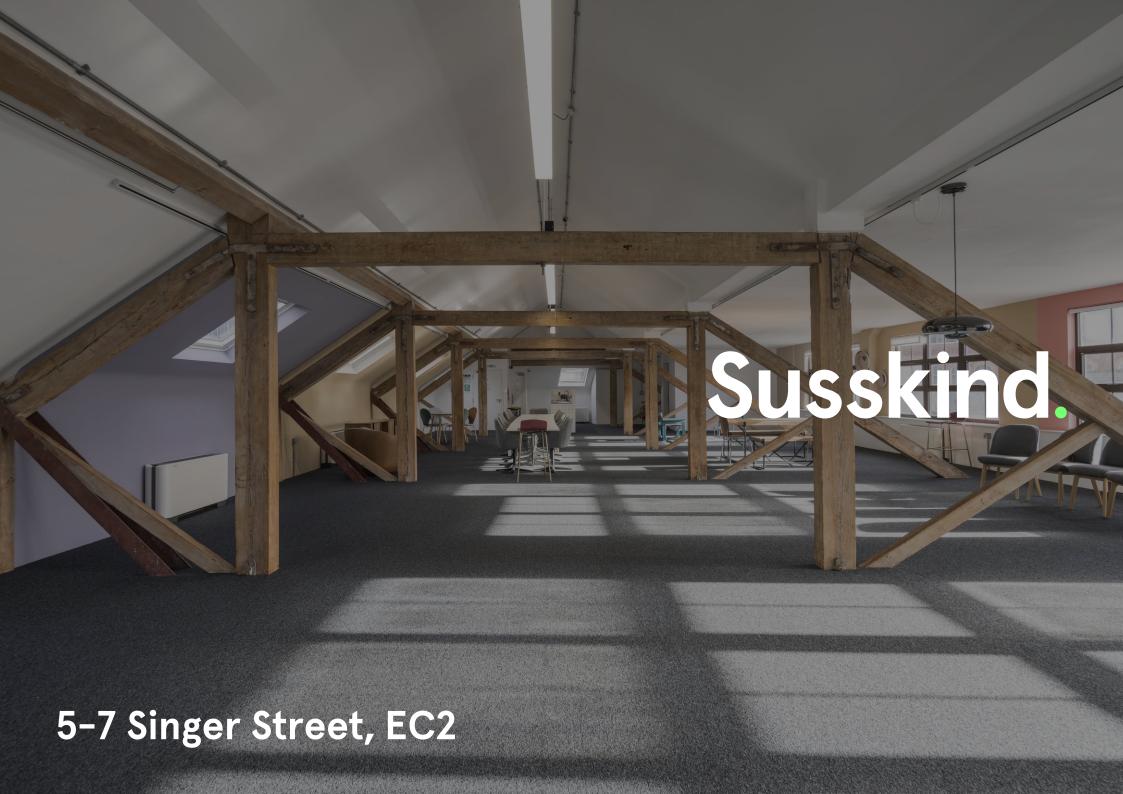

5-7 Singer Street, EC2 Susskind.

Previously the headquarters of MADE®, 5-7 Singer Street is a Victorian warehouse building with exceptional ceiling heights with exposed services which adds to the characterful feature columns throughout. The floors are bright, spacious and is well serviced by a passenger lift, showers and cycle storage. The building is located immediately off Old Street and within a few minutes' walk from Old Street station.

## Summary

Victorian Warehouse HQ Building in a Prime Shoreditch Location With True Character Features Throughout

### **Features**

- · Self-contained HQ building
- Exceptional ceiling heights
- Exposed services
- Cycle storage
- Excellent natural light
- WCs and showers
- Passenger lift