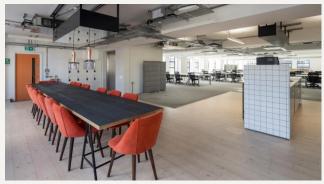

5-7 Singer Street, EC2 Susskind.

Previously the headquarters of MADE®, 5-7 Singer Street is a Victorian warehouse building with exceptional ceiling heights with exposed services which adds to the characterful feature columns throughout. The floors are bright, spacious and is well serviced by a passenger lift, showers and cycle storage. The building is located immediately off Old Street and within a few minutes' walk from Old Street station.

### **Features**

- · Self-contained HQ building
- Exceptional ceiling heights
- Exposed services
- Cycle storage
- Excellent natural light
- WCs and showers
- Passenger lift