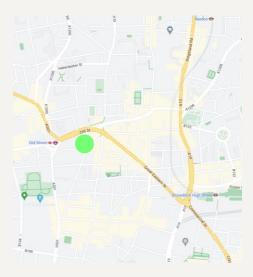

| £49.50     | £6.50          | £18.00          | £16,108.75 | Available |
| 3rd             | 3,855      | £49.50     | £6.50          | £18.00          | £23,611.88 | Available |
| 2 <sup>nd</sup> | 3,718      | £49.50     | £6.50          | £18.00          | £22,772.75 | Let       |
| 1 <sup>st</sup> | 3,698      | £49.50     | £6.50          | £18.00          | £22,650.25 | Let       |
| Ground          | 3,032      | £49.50     | £6.50          | £18.00          | £18,571.00 | Let       |
| Lower Ground    | 4,520      | £35.00     | £6.50          | £12.00          | £20,151.66 | Available |
| Total           | 11,005     | -          | £6.50          | -               | -          | Available |

<sup>\*</sup>Interested parties should make enquiries with the local authority.

# Мар