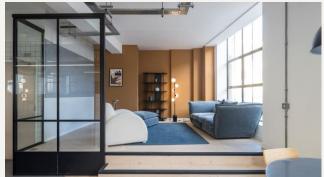

5-7 Singer Street, EC2 Susskind.

Previously the headquarters of MADE®, 5-7 Singer Street is a Victorian warehouse building with exceptional ceiling heights with exposed services which adds to the characterful feature columns throughout. The floors are bright, spacious and is well serviced by a passenger lift, showers and cycle storage. The building is located immediately off Old Street and within a few minutes' walk from Old Street station.

### **Features**

- · Self-contained HQ building
- Exceptional ceiling heights
- Exposed services
- Cycle storage
- Excellent natural light
- WCs and showers
- Passenger lift