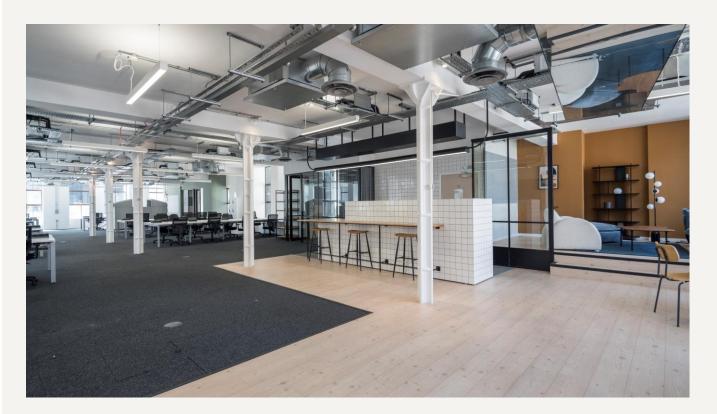

5-7 Singer Street, EC2 Susskind.

Previously the headquarters of MADE®, 5-7 Singer Street is a Victorian warehouse building with exceptional ceiling heights with exposed services which adds to the characterful feature columns throughout. The floors are bright, spacious and is well serviced by a passenger lift, showers and cycle storage. The building is located immediately off Old Street and within a few minutes' walk from Old Street station.

# Summary

Victorian Warehouse HQ Building in a Prime Shoreditch Location With True Character Features Throughout

### **Features**

- · Self-contained HQ building
- Exceptional ceiling heights
- Exposed services
- Cycle storage
- Excellent natural light
- WCs and showers
- Passenger lift