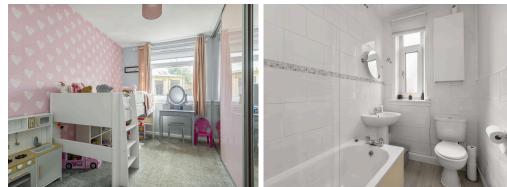

#### Features

- Attractive living room with sunny west-facing aspect to the front
- Stylish kitchen/dining room falling naturally into two defined area and leading to the conservatory
- Two double bedrooms, both with deep fitted wardrobes
- Family bathroom comprising of a white three piece suite with mains shower over bath
- Gas central heating and double glazing
- Sizeable, well maintained garden located to the front with driveway.
- Private section of garden ground to the rear