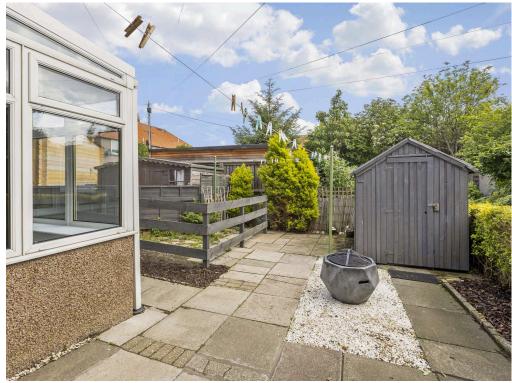

#### Features

- Attractive living room with sunny west-facing aspect to the front
- Stylish kitchen/dining room falling naturally into two defined area and leading to the conservatory
- Two double bedrooms, both with deep fitted wardrobes
- Family bathroom comprising of a white three piece suite with mains shower over bath
- Gas central heating and double glazing
- Sizeable, well maintained garden located to the front with driveway.
- Private section of garden ground to the rear