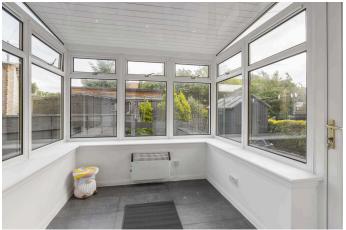

#### Features

- Attractive living room with sunny west-facing aspect to the front
- Stylish kitchen/dining room falling naturally into two defined area and leading to the conservatory
- Two double bedrooms, both with deep fitted wardrobes
- Family bathroom comprising of a white three piece suite with mains shower over bath
- Gas central heating and double glazing
- Sizeable, well maintained garden located to the front with driveway.
- Private section of garden ground to the rear