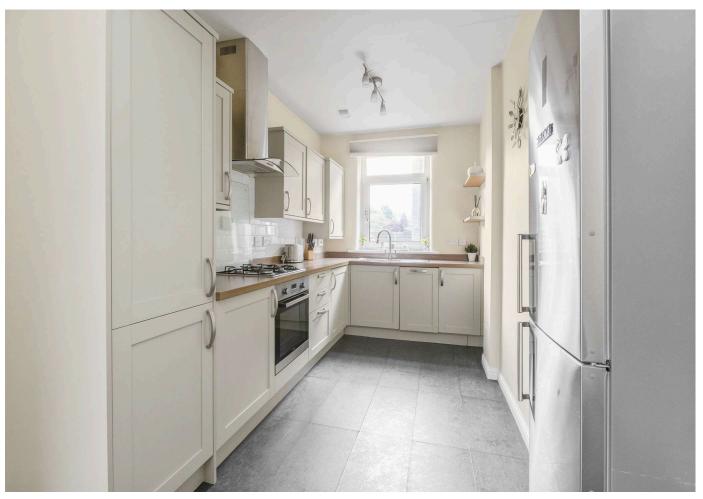

#### Features

- Attractive living room with sunny west-facing aspect to the front
- Stylish kitchen/dining room falling naturally into two defined area and leading to the conservatory
- Two double bedrooms, both with deep fitted wardrobes
- Family bathroom comprising of a white three piece suite with mains shower over bath
- Gas central heating and double glazing
- Sizeable, well maintained garden located to the front with driveway.
- Private section of garden ground to the rear