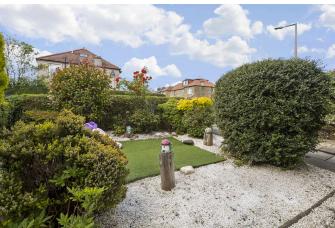

#### Features

- Attractive living room with sunny west-facing aspect to the front
- Stylish kitchen/dining room falling naturally into two defined area and leading to the conservatory
- Two double bedrooms, both with deep fitted wardrobes
- Family bathroom comprising of a white three piece suite with mains shower over bath
- Gas central heating and double glazing
- Sizeable, well maintained garden located to the front with driveway.
- Private section of garden ground to the rear