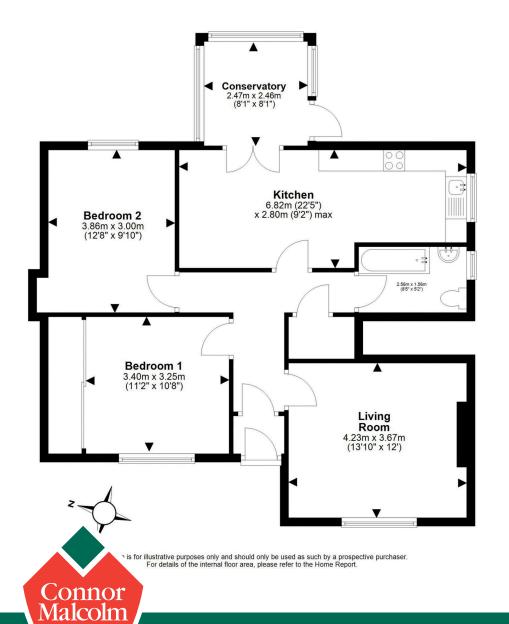

#### Features

- Attractive living room with sunny west-facing aspect to the front
- Stylish kitchen/dining room falling naturally into two defined area and leading to the conservatory
- Two double bedrooms, both with deep fitted wardrobes
- Family bathroom comprising of a white three piece suite with mains shower over bath
- Gas central heating and double glazing
- Sizeable, well maintained garden located to the front with driveway.
- Private section of garden ground to the rear