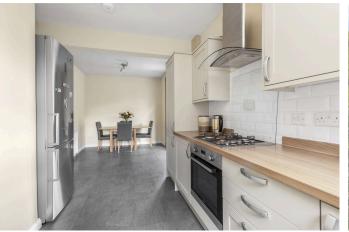

#### Features

- Attractive living room with sunny west-facing aspect to the front
- Stylish kitchen/dining room falling naturally into two defined area and leading to the conservatory
- Two double bedrooms, both with deep fitted wardrobes
- Family bathroom comprising of a white three piece suite with mains shower over bath
- Gas central heating and double glazing
- Sizeable, well maintained garden located to the front with driveway.
- Private section of garden ground to the rear