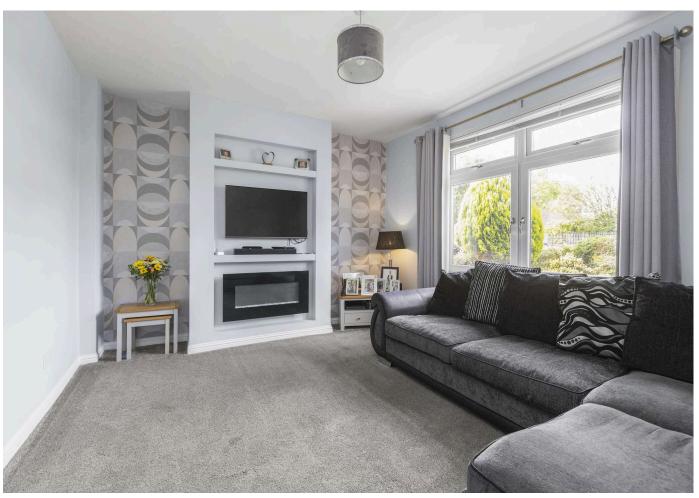

#### Features

- Attractive living room with sunny west-facing aspect to the front
- Stylish kitchen/dining room falling naturally into two defined area and leading to the conservatory
- Two double bedrooms, both with deep fitted wardrobes
- Family bathroom comprising of a white three piece suite with mains shower over bath
- Gas central heating and double glazing
- Sizeable, well maintained garden located to the front with driveway.
- Private section of garden ground to the rear