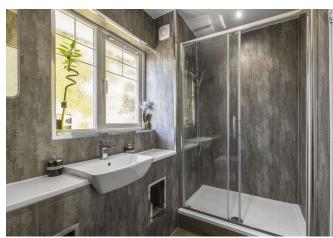

- Hall
- Living room, open to dining area, with double doors to conservatory with French doors to garden
- Well appointed twin windowed kitchen/breakfast room
- Utility room
- Ground floor WC
- Upper hall with contemporary glazed balustrade
- 20 ft master bedroom with en-suite shower room
- Three further bedrooms
- Principal bathroom with white suite and shower
- Partially floored attic
- Electric heating and double glazing
- Large driveway leading to single integral garage with power and lighting
- South facing back garden