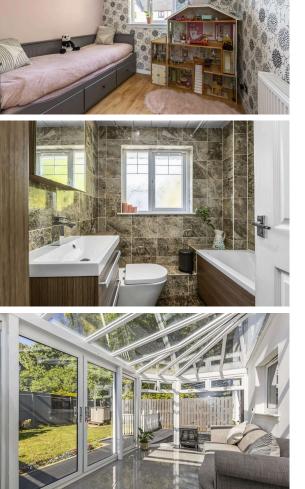

- Hall
- Living room, open to dining area, with double doors to conservatory with French doors to garden
- Well appointed twin windowed kitchen/breakfast room
- Utility room
- Ground floor WC
- Upper hall with contemporary glazed balustrade
- 20 ft master bedroom with en-suite shower room
- Three further bedrooms
- Principal bathroom with white suite and shower
- Partially floored attic
- Electric heating and double glazing
- Large driveway leading to single integral garage with power and lighting
- South facing back garden