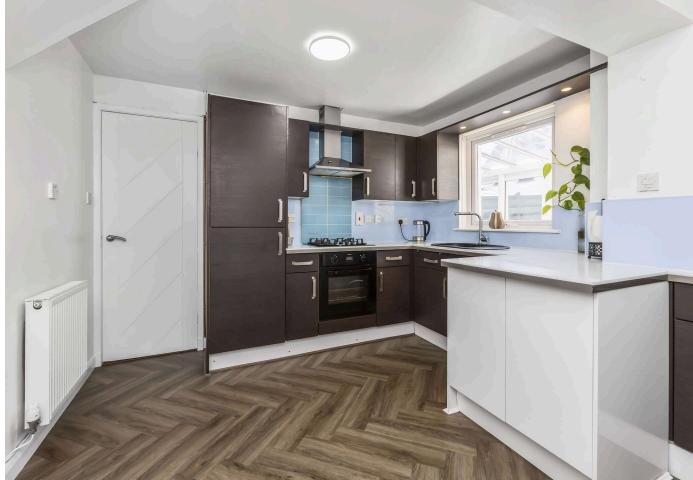

#### Description

Particularly appealing extended semi detached villa with large driveway, single integral garage and sunny predominantly south facing back garden, commanding an enviable leafy cul-de-sac setting within a sought-after mature development, well placed for an excellent range of amenities and superb transport links. This attractive family home provides spacious and well planned accommodation over two levels offering all modern comforts.

- Hall
- Living room, open to dining area, with double doors to conservatory with French doors to garden
- Well appointed twin windowed kitchen/breakfast room
- Utility room
- Ground floor WC
- Upper hall with contemporary glazed balustrade
- 20 ft master bedroom with en-suite shower room
- Three further bedrooms
- Principal bathroom with white suite and shower
- Partially floored attic
- Electric heating and double glazing
- Large driveway leading to single integral garage with power and lighting
- South facing back garden