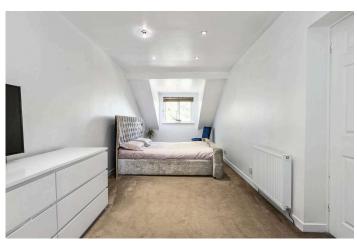

- Hall
- Living room, open to dining area, with double doors to conservatory with French doors to garden
- Well appointed twin windowed kitchen/breakfast room
- Utility room
- Ground floor WC
- Upper hall with contemporary glazed balustrade
- 20 ft master bedroom with en-suite shower room
- Three further bedrooms
- Principal bathroom with white suite and shower
- Partially floored attic
- Electric heating and double glazing
- Large driveway leading to single integral garage with power and lighting
- South facing back garden