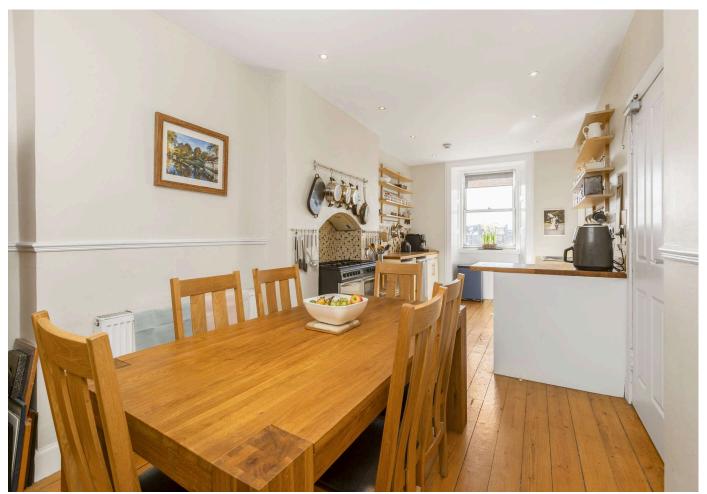

- Hallway
- Sunny corner bay living room with focal point fireplace housing a living flame gas fire
- Superb 23ft kitchen/dining room falling naturally into two defined areas creating a perfect sociable space
- Adjoining utility area
- Double bedroom 1
- Ultra chic, contemporary shower room
- Upper landing which could be cleverly utilised as a study area
- Two double bedrooms
- Bathroom consisting of a modern three-piece suite
- Gas central heating and double glazing
- Well kept communal green to rear
- Permit parking