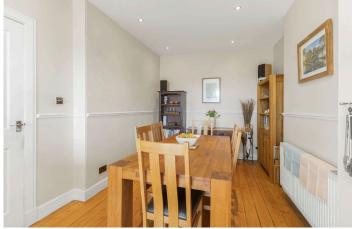

- Hallway
- Sunny corner bay living room with focal point fireplace housing a living flame gas fire
- Superb 23ft kitchen/dining room falling naturally into two defined areas creating a perfect sociable space
- Adjoining utility area
- Double bedroom 1
- Ultra chic, contemporary shower room
- Upper landing which could be cleverly utilised as a study area
- Two double bedrooms
- Bathroom consisting of a modern three-piece suite
- Gas central heating and double glazing
- Well kept communal green to rear
- Permit parking