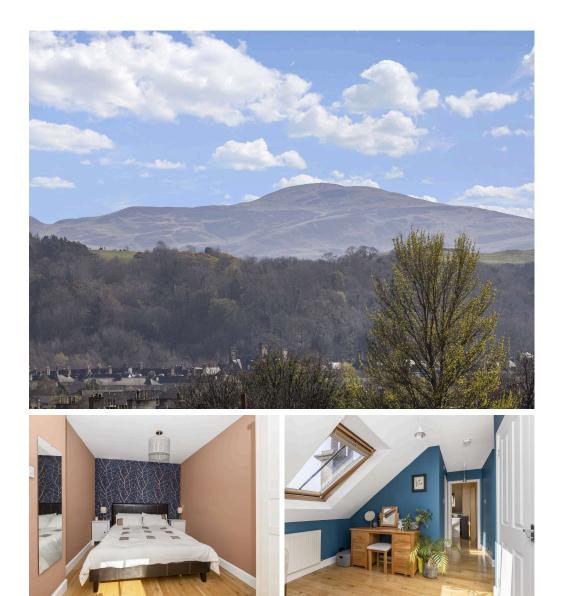

## Description

A rare opportunity has arisen to acquire a most impressive and well-presented dual aspect three-bedroom corner flat situated in the sought-after Shandon area of Edinburgh. Forming part of a traditional stone built tenement, this is a fantastically bright and spacious property split over two floors combining fine original period features and stylish neutral décor, offers superb accommodation throughout and boats stunning open views across the city skyline and towards the Pentland Hills.

#### Location

Lying approximately three miles west of Edinburgh city centre, the popular residential district of Shandon is characterised by its leafy streets, appealing traditional tenements and open green spaces. With no shortage of outdoor pursuits right on their doorstep, residents of Shandon can take a relaxed stroll in tranquil Harrison Park or cycle along picturesque Union Canal into the city centre. Shandon is well served by a range of local amenities, with more extensive shopping facilities in neighbouring Gorgie. Furthermore, bustling Morningside Road, with its charming selection of independent retailers and thriving café culture, is just a short walk away. Shandon is located just minutes from the Fountain Park leisure complex, where you will find a multi-screen cinema, bowling alley, gym, various family restaurants, and pubs under one roof. Shandon is within the catchment area for excellent state schools, and the area is also well placed for some of the capital's finest private schools, particularly the Edinburgh Rudolf Steiner School and George Watson's College. Popular with young professionals thanks to its close proximity to the city centre, Shandon enjoys superb public transport links across the capital, as well as swift and easy access to Edinburgh City Bypass, Edinburgh Airport and the M8/M9 motorway networks.