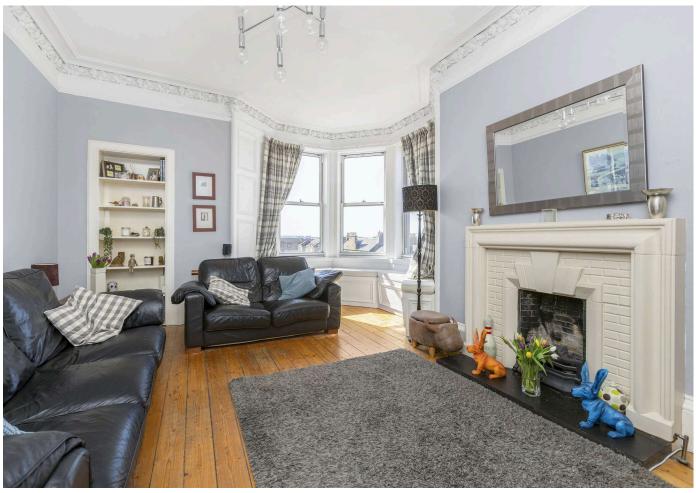

## Description

A rare opportunity has arisen to acquire a most impressive and well-presented dual aspect three-bedroom corner flat situated in the sought-after Shandon area of Edinburgh. Forming part of a traditional stone built tenement, this is a fantastically bright and spacious property split over two floors combining fine original period features and stylish neutral décor, offers superb accommodation throughout and boats stunning open views across the city skyline and towards the Pentland Hills.

- Hallway
- Sunny corner bay living room with focal point fireplace housing a living flame gas fire
- Superb 23ft kitchen/dining room falling naturally into two defined areas creating a perfect sociable space
- Adjoining utility area
- Double bedroom 1
- Ultra chic, contemporary shower room
- Upper landing which could be cleverly utilised as a study area
- Two double bedrooms
- Bathroom consisting of a modern three-piece suite
- Gas central heating and double glazing
- Well kept communal green to rear
- Permit parking