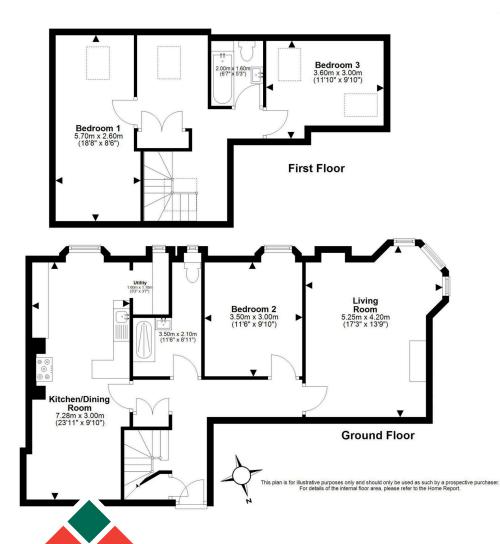

- Hallway
- Sunny corner bay living room with focal point fireplace housing a living flame gas fire
- Superb 23ft kitchen/dining room falling naturally into two defined areas creating a perfect sociable space
- Adjoining utility area
- Double bedroom 1
- Ultra chic, contemporary shower room
- Upper landing which could be cleverly utilised as a study area
- Two double bedrooms
- Bathroom consisting of a modern three-piece suite
- Gas central heating and double glazing
- Well kept communal green to rear
- Permit parking