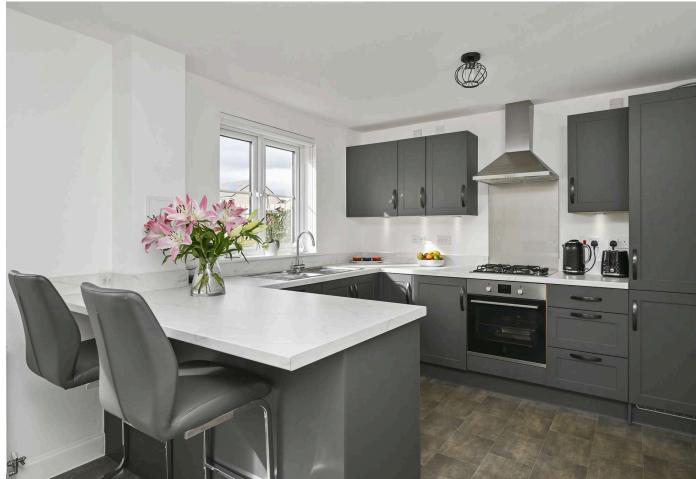

## Description

Located on the outskirts of Roslin is this fabulous four bed detached villa, of immense appeal, forming part of Barratt Homes Pentland View development enjoying an extremely convenient location, close to an excellent range of amenities and super road links. This exceptional home is offered to the market in pristine order throughout having been finished to a high standard and provides beautifully proportioned and light filled living space enhanced by contemporary interior, with many eye-catching finishing touches and effortlessly stylish decor.

## Features

- Beautifully presented four-bedroom detached home commanding an enviable setting in sought-after modern development
- Move-in ready with contemporary, high-quality finishes
- Extremely spacious living room with twin aspect
- Sleek, modern kitchen/dining room with French doors to garden
- Four bedrooms, one with en-suite
- Stylish family bathroom with a shower-over-bath
- Ground-floor WC and utility room
- Gas central heating and double glazing
- Superb sunny south-west facing walled garden
- Detached garage with parking