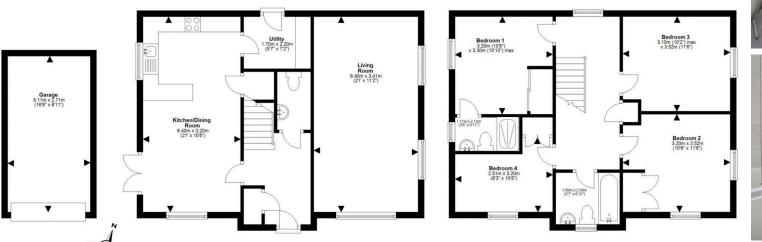

# EPC Rating: B

For details of the total internal floor area, please refer to the Home Report. This plan is for illustrative purposes only and should be used as such by a prospective buyer.

**Ground Floor** 

**First Floor** 