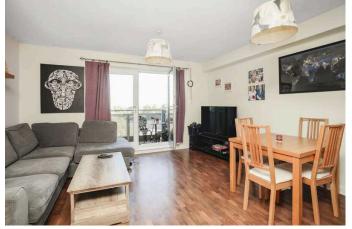

- Hallway with storage
- Generous open plan living/dining room/kitchen featuring a balcony
- Master bedroom with fitted wardrobes and en-suite bathroom
- Second double bedroom
- Principal shower room consisting of white three-piece suite
- Gas central heating and double glazing ensures comfortable and ambient living environment
- Security entry phone system and lift
- Shared communal areas
- Residents parking