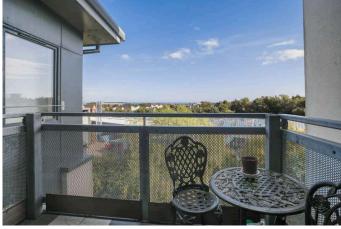

- Hallway with storage
- Generous open plan living/dining room/kitchen featuring a balcony
- Master bedroom with fitted wardrobes and en-suite bathroom
- Second double bedroom
- Principal shower room consisting of white three-piece suite
- Gas central heating and double glazing ensures comfortable and ambient living environment
- Security entry phone system and lift
- Shared communal areas
- Residents parking