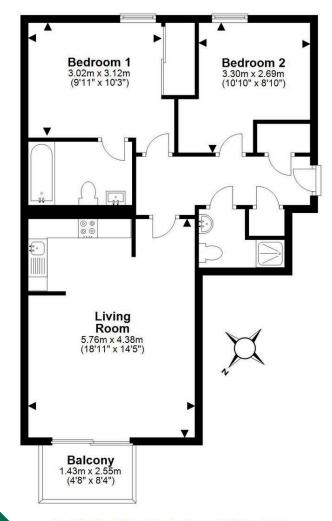

- Hallway with storage
- Generous open plan living/dining room/kitchen featuring a balcony
- Master bedroom with fitted wardrobes and en-suite bathroom
- Second double bedroom
- Principal shower room consisting of white three-piece suite
- Gas central heating and double glazing ensures comfortable and ambient living environment
- Security entry phone system and lift
- Shared communal areas
- Residents parking

For details of the total internal floor area, please refer to the Home Report. is plan is for illustrative purposes only and should be used as such by a prospective buyer.

Connor Malcolm

While these particulars are believed to be correct, they do not form part of any agreement or contract. We would draw your attention to the following points: All measurements have been taken with a sonic measurer and are, therefore, approximate. All measurements are taken from the widest points. None of the appliances have been tested by this office and we give no warranty as to their condition. Where the subjects have been altered or extended in any way by the sellers or their predecessors, we are not always in a position to verify, prior to preparation of the schedule of particulars, that all necessary Local Authority consents are available. Confirmation of Council tax bands can be obtained from the City of Edinburgh Council. Interested parties are advised to note interest through a solicitor, so that they are notified of any closing date, and on whose behalf their solicitor may request a copy of the Seller's Home Report.