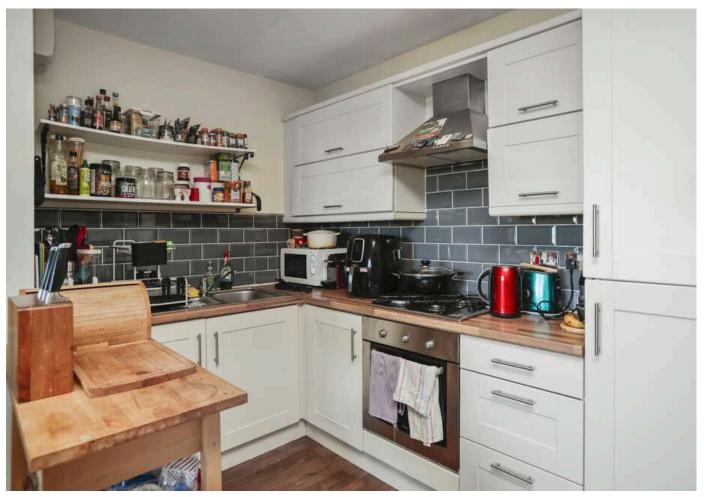

- Hallway with storage
- Generous open plan living/dining room/kitchen featuring a balcony
- Master bedroom with fitted wardrobes and en-suite bathroom
- Second double bedroom
- Principal shower room consisting of white three-piece suite
- Gas central heating and double glazing ensures comfortable and ambient living environment
- Security entry phone system and lift
- Shared communal areas
- Residents parking

#### **Extras**

The fitted floor coverings, blinds, oven, hob, cooker hood, washing machine and fridge/freezer are included.