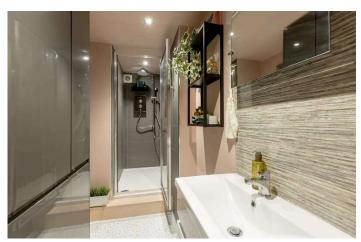

- Entrance vestibule
- Charming main living area falling naturally into leisure, dining and cooking zones, with triple windows and Herringbone oak flooring. This is an extremely welcoming and sociable space, perfect for relaxing and entertaining The kitchen features on trend cabinetry with contrasting work surfaces and quality metro effect tiles
- Inner central hallway with door providing access to the rear
- Master bedroom with soft tones creating a warm and ambient environment having working shutters and access to a superbly appointed en-suite shower room with extensive storage
- Second large double bedroom
- Double bedroom 3 currently utilised as a study
- Principal bathroom presented in pristine effect, bolstered by a modern three-piece suite with an overhead shower attachment
- An efficient gas central heating system and partially double-glazed windows provide comfort all year round
- Externally, the property has a private south-westerly facing garden to the front, providing an ideal space for entertaining and relaxation
- Directly to the rear of the property is a private patio area, along with a secure communal garden incorporating a private parking space within a carport