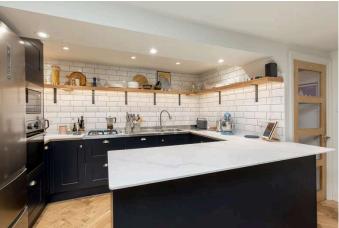

- Entrance vestibule
- Charming main living area falling naturally into leisure, dining and cooking zones, with triple windows and Herringbone oak flooring. This is an extremely welcoming and sociable space, perfect for relaxing and entertaining The kitchen features on trend cabinetry with contrasting work surfaces and quality metro effect tiles
- Inner central hallway with door providing access to the rear
- Master bedroom with soft tones creating a warm and ambient environment having working shutters and access to a superbly appointed en-suite shower room with extensive storage
- Second large double bedroom
- Double bedroom 3 currently utilised as a study
- Principal bathroom presented in pristine effect, bolstered by a modern three-piece suite with an overhead shower attachment
- An efficient gas central heating system and partially double-glazed windows provide comfort all year round
- Externally, the property has a private south-westerly facing garden to the front, providing an ideal space for entertaining and relaxation
- Directly to the rear of the property is a private patio area, along with a secure communal garden incorporating a private parking space within a carport