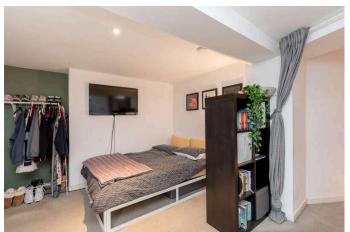

- Entrance vestibule
- Charming main living area falling naturally into leisure, dining and cooking zones, with triple windows and Herringbone oak flooring. This is an extremely welcoming and sociable space, perfect for relaxing and entertaining The kitchen features on trend cabinetry with contrasting work surfaces and quality metro effect tiles
- Inner central hallway with door providing access to the rear
- Master bedroom with soft tones creating a warm and ambient environment having working shutters and access to a superbly appointed en-suite shower room with extensive storage
- Second large double bedroom
- Double bedroom 3 currently utilised as a study
- Principal bathroom presented in pristine effect, bolstered by a modern three-piece suite with an overhead shower attachment
- An efficient gas central heating system and partially double-glazed windows provide comfort all year round
- Externally, the property has a private south-westerly facing garden to the front, providing an ideal space for entertaining and relaxation
- Directly to the rear of the property is a private patio area, along with a secure communal garden incorporating a private parking space within a carport