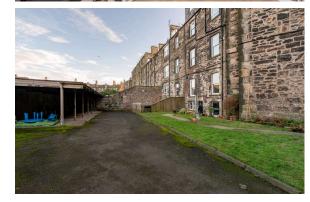

- Entrance vestibule
- Charming main living area falling naturally into leisure, dining and cooking zones, with triple windows and Herringbone oak flooring. This is an extremely welcoming and sociable space, perfect for relaxing and entertaining The kitchen features on trend cabinetry with contrasting work surfaces and quality metro effect tiles
- Inner central hallway with door providing access to the rear
- Master bedroom with soft tones creating a warm and ambient environment having working shutters and access to a superbly appointed en-suite shower room with extensive storage
- Second large double bedroom
- Double bedroom 3 currently utilised as a study
- Principal bathroom presented in pristine effect, bolstered by a modern three-piece suite with an overhead shower attachment
- An efficient gas central heating system and partially double-glazed windows provide comfort all year round
- Externally, the property has a private south-westerly facing garden to the front, providing an ideal space for entertaining and relaxation
- Directly to the rear of the property is a private patio area, along with a secure communal garden incorporating a private parking space within a carport