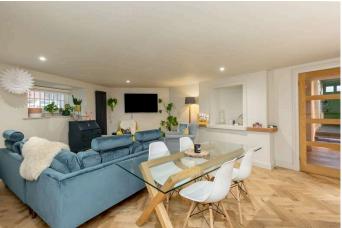

- Entrance vestibule
- Charming main living area falling naturally into leisure, dining and cooking zones, with triple windows and Herringbone oak flooring. This is an extremely welcoming and sociable space, perfect for relaxing and entertaining The kitchen features on trend cabinetry with contrasting work surfaces and quality metro effect tiles
- Inner central hallway with door providing access to the rear
- Master bedroom with soft tones creating a warm and ambient environment having working shutters and access to a superbly appointed en-suite shower room with extensive storage
- Second large double bedroom
- Double bedroom 3 currently utilised as a study
- Principal bathroom presented in pristine effect, bolstered by a modern three-piece suite with an overhead shower attachment
- An efficient gas central heating system and partially double-glazed windows provide comfort all year round
- Externally, the property has a private south-westerly facing garden to the front, providing an ideal space for entertaining and relaxation
- Directly to the rear of the property is a private patio area, along with a secure communal garden incorporating a private parking space within a carport