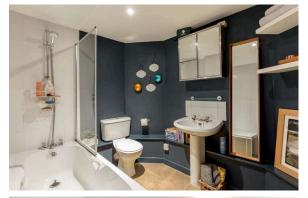

- Entrance vestibule
- Charming main living area falling naturally into leisure, dining and cooking zones, with triple windows and Herringbone oak flooring. This is an extremely welcoming and sociable space, perfect for relaxing and entertaining The kitchen features on trend cabinetry with contrasting work surfaces and quality metro effect tiles
- Inner central hallway with door providing access to the rear
- Master bedroom with soft tones creating a warm and ambient environment having working shutters and access to a superbly appointed en-suite shower room with extensive storage
- Second large double bedroom
- Double bedroom 3 currently utilised as a study
- Principal bathroom presented in pristine effect, bolstered by a modern three-piece suite with an overhead shower attachment
- An efficient gas central heating system and partially double-glazed windows provide comfort all year round
- Externally, the property has a private south-westerly facing garden to the front, providing an ideal space for entertaining and relaxation
- Directly to the rear of the property is a private patio area, along with a secure communal garden incorporating a private parking space within a carport