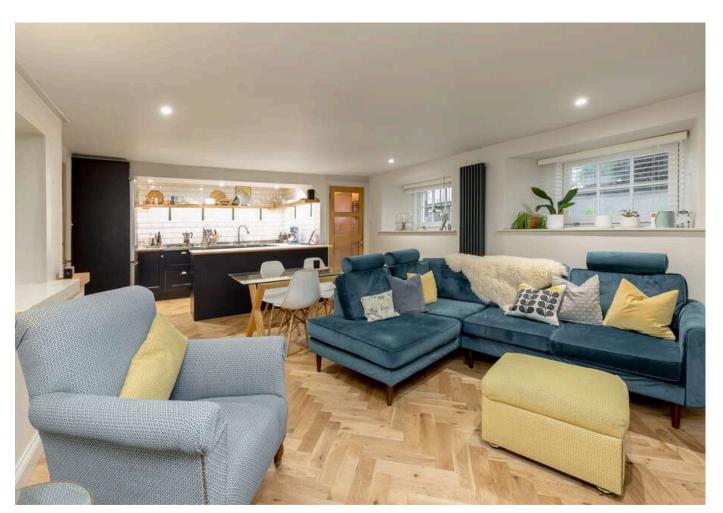

- Entrance vestibule
- Charming main living area falling naturally into leisure, dining and cooking zones, with triple windows and Herringbone oak flooring. This is an extremely welcoming and sociable space, perfect for relaxing and entertaining The kitchen features on trend cabinetry with contrasting work surfaces and quality metro effect tiles
- Inner central hallway with door providing access to the rear
- Master bedroom with soft tones creating a warm and ambient environment having working shutters and access to a superbly appointed en-suite shower room with extensive storage
- Second large double bedroom
- Double bedroom 3 currently utilised as a study
- Principal bathroom presented in pristine effect, bolstered by a modern three-piece suite with an overhead shower attachment
- An efficient gas central heating system and partially double-glazed windows provide comfort all year round
- Externally, the property has a private south-westerly facing garden to the front, providing an ideal space for entertaining and relaxation
- Directly to the rear of the property is a private patio area, along with a secure communal garden incorporating a private parking space within a carport