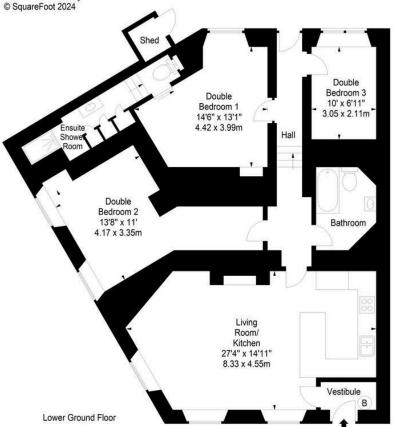

- Entrance vestibule
- Charming main living area falling naturally into leisure, dining and cooking zones, with triple windows and Herringbone oak flooring. This is an extremely welcoming and sociable space, perfect for relaxing and entertaining The kitchen features on trend cabinetry with contrasting work surfaces and quality metro effect tiles
- Inner central hallway with door providing access to the rear
- Master bedroom with soft tones creating a warm and ambient environment having working shutters and access to a superbly appointed en-suite shower room with extensive storage
- Second large double bedroom
- Double bedroom 3 currently utilised as a study
- Principal bathroom presented in pristine effect, bolstered by a modern three-piece suite with an overhead shower attachment
- An efficient gas central heating system and partially double-glazed windows provide comfort all year round
- Externally, the property has a private south-westerly facing garden to the front, providing an ideal space for entertaining and relaxation
- Directly to the rear of the property is a private patio area, along with a secure communal garden incorporating a private parking space within a carport

#### **Price and Viewing**

For price and viewing information or further details on this property please contact us on 0131 557 3188.

Links Gardens, Edinburgh, Midlothian, EH6 7JH

Approx. Gross Internal Area 1216 Sq Ft - 112.97 Sq M (Including Shed) For identification only. Not to scale.