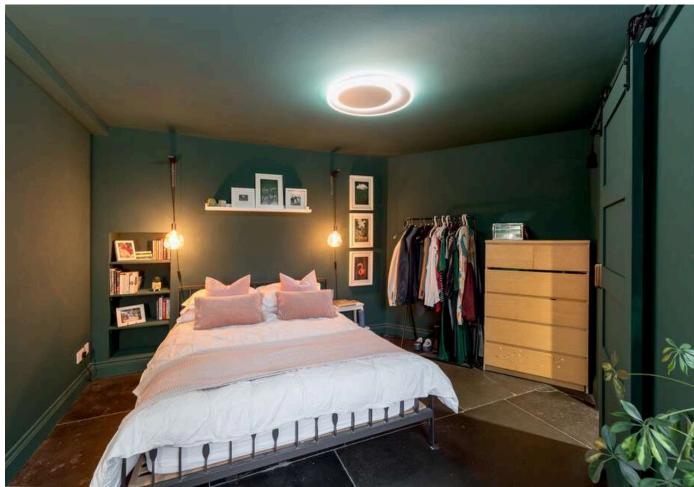

- Entrance vestibule
- Charming main living area falling naturally into leisure, dining and cooking zones, with triple windows and Herringbone oak flooring. This is an extremely welcoming and sociable space, perfect for relaxing and entertaining The kitchen features on trend cabinetry with contrasting work surfaces and quality metro effect tiles
- Inner central hallway with door providing access to the rear
- Master bedroom with soft tones creating a warm and ambient environment having working shutters and access to a superbly appointed en-suite shower room with extensive storage
- Second large double bedroom
- Double bedroom 3 currently utilised as a study
- Principal bathroom presented in pristine effect, bolstered by a modern three-piece suite with an overhead shower attachment
- An efficient gas central heating system and partially double-glazed windows provide comfort all year round
- Externally, the property has a private south-westerly facing garden to the front, providing an ideal space for entertaining and relaxation
- Directly to the rear of the property is a private patio area, along with a secure communal garden incorporating a private parking space within a carport