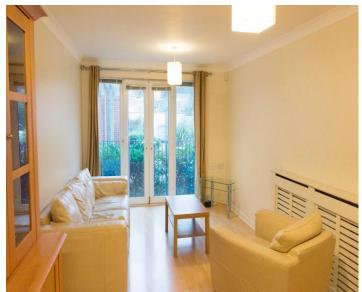

The entrance hallway has wood effect laminate flooring, and is fully alarmed, with smoke detectors and cupboards leading to Viliant combination gas central heating boiler. Living/Dining Kitchen 26'2" x 10'9" (7.98m x 3.28m) The Living/Dining Kitchen is in an L shape with wood effect laminate floor, radiator with radiator cover, upvc double glazed french doors which open onto a Juliet balcony with matching windows to the side: fully fitted modern kitchen with plumbing for washing machine, integral dishwasher, and integral oven.

Bedroom One 10'10" excluding door recess x 10'8" (3.30m excluding door recess x 3.25m) Bedroom one is a large double with fitted wardrobes and matching dressing table and drawers and en-suite shower room. Bedroom Two 12' x 8' excluding door recess (3.66m x 2.44m excluding door recess) Bedroom two is also fitted with wardrobes, matching drawers and bedside table, double glazed window to the rear elevation and radiator.