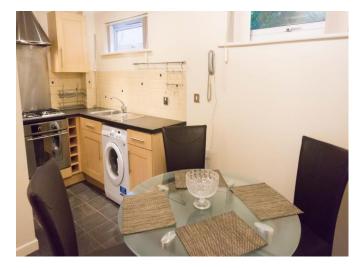

The entrance hallway has wood effect laminate flooring, and is fully alarmed, with smoke detectors and cupboards leading to Viliant combination gas central heating boiler. Living/Dining Kitchen 26'2" x 10'9" (7.98m x 3.28m) The Living/Dining Kitchen is in an L shape with wood effect laminate floor, radiator with radiator cover, upvc double glazed french doors which open onto a Juliet balcony with matching windows to the side: fully fitted modern kitchen with plumbing for washing machine, integral dishwasher, and integral oven.