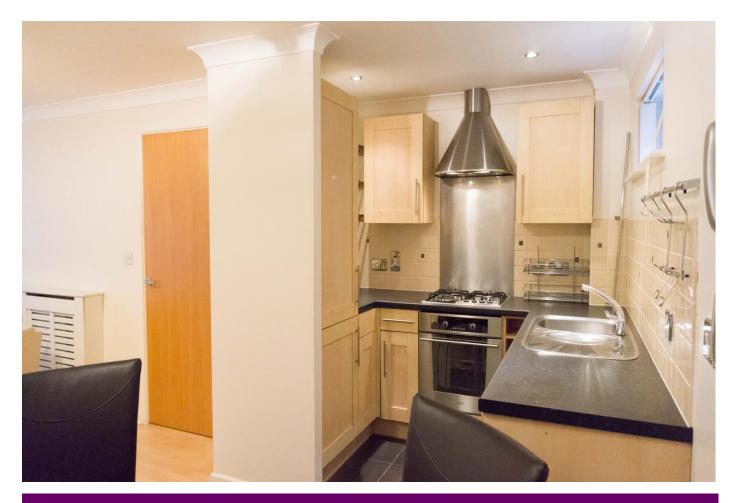

The entrance hallway has wood effect laminate flooring, and is fully alarmed, with smoke detectors and cupboards leading to Viliant combination gas central heating boiler. Living/Dining Kitchen 26'2" x 10'9" (7.98m x 3.28m) The Living/Dining Kitchen is in an L shape with wood effect laminate floor, radiator with radiator cover, upvc double glazed french doors which open onto a Juliet balcony with matching windows to the side: fully fitted modern kitchen with plumbing for washing machine, integral dishwasher, and integral oven.