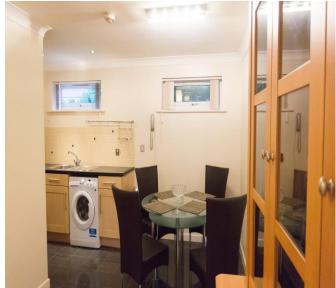

The entrance hallway has wood effect laminate flooring, and is fully alarmed, with smoke detectors and cupboards leading to Viliant combination gas central heating boiler. Living/Dining Kitchen 26'2" x 10'9" (7.98m x 3.28m) The Living/Dining Kitchen is in an L shape with wood effect laminate floor, radiator with radiator cover, upvc double glazed french doors which open onto a Juliet balcony with matching windows to the side: fully fitted modern kitchen with plumbing for washing machine, integral dishwasher, and integral oven.