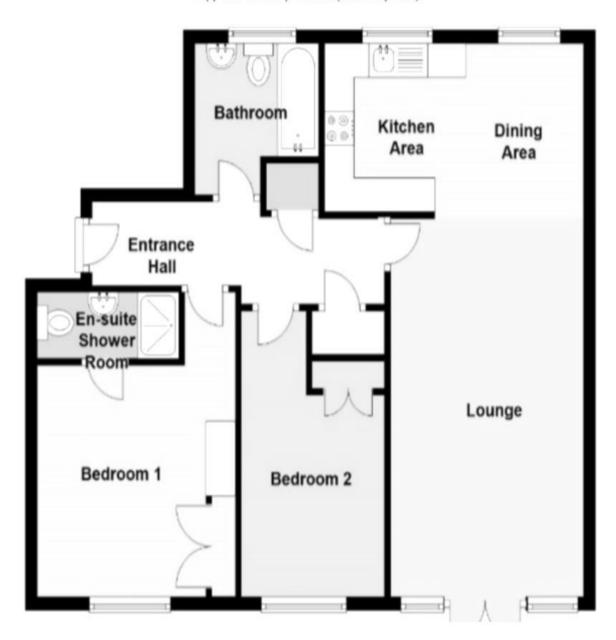

Bedroom One 10'10" excluding door recess x 10'8" (3.30m excluding door recess x 3.25m) Bedroom one is a large double with fitted wardrobes and matching dressing table and drawers and en-suite shower room. Bedroom Two 12' x 8' excluding door recess (3.66m x 2.44m excluding door recess) Bedroom two is also fitted with wardrobes, matching drawers and bedside table, double glazed window to the rear elevation and radiator.

Main Bathroom fitted with bath and overhead mains fed shower and screen. There are electric security gates giving access to allocated parking spaces and visitor parking. Beautifully maintained communal gardens.

## **Ground Floor**

Approx. 68.3 sq. metres (735.1 sq. feet)