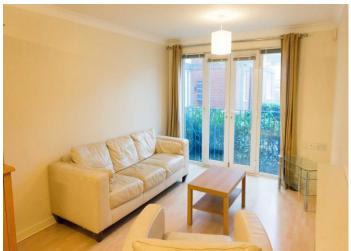

The entrance hallway has wood effect laminate flooring, and is fully alarmed, with smoke detectors and cupboards leading to Viliant combination gas central heating boiler. Living/Dining Kitchen 26'2" x 10'9" (7.98m x 3.28m) The Living/Dining Kitchen is in an L shape with wood effect laminate floor, radiator with radiator cover, upvc double glazed french doors which open onto a Juliet balcony with matching windows to the side: fully fitted modern kitchen with plumbing for washing machine, integral dishwasher, and integral oven.