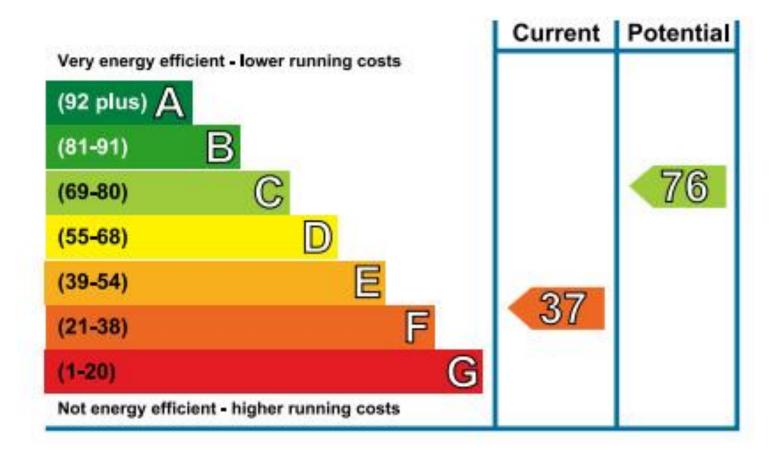

rear elevation and radiator.

Main Bathroom fitted with bath and overhead mains fed shower and screen. There are electric security gates giving access to allocated parking spaces and visitor parking. Beautifully maintained communal gardens.

#### **Council Tax Band C**

Directions: From our West Bridgford office located in the Landmark business centre turn right onto Gordon Road then at the mini roundabout turn right onto Albert Road follow the road onto Ella Road and at the bottom of this road turn left onto Edward Road and immediately right onto Edward Court where the property is within the secure gated development.





**Edward Court, Edward Road, West Bridgford, Nottingham NG2 5GP** 

## **Ground Floor**

Approx. 68.3 sq. metres (735.1 sq. feet)







# **Energy Efficiency Rating**