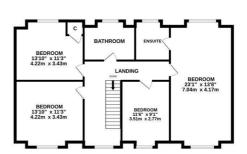

## 1ST FLOOR 1080 sq.ft. (100.4 sq.m.) approx.

TOTAL FLOOR AREA: 2503 sq.ft. (232.5 sq.m.) approx, every attempt has been made to ensure the accuracy of the Booplan contained here, measurements or widos and the sq. and