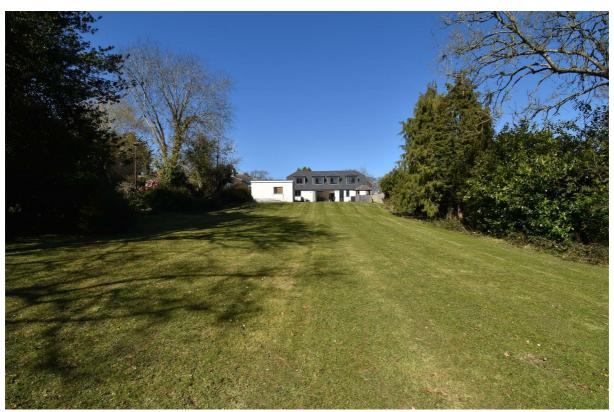

## Westfield Lane, St. Leonards-On-Sea TN37 7NG Offers in excess of £850,000

5

2

3

An attractive and uniquely designed five bedroom detached house with a DETACHED DOUBLE GARAGE and extensive gardens. It's enviably located on the CUSP OF THE VILLAGE OF WESTFIELD, within easy reach of Hastings, the A21 and the historic Town of Battle which offers sought after schooling and a mainline railway station with connections to London. Spanning two storeys the accommodation here is presented to an excellent standard throughout enjoying an OPEN PLAN AND VERSATILE LAYOUT. On the ground floor you enter in to a large and welcoming entrance hall, there is a generous DUAL ASPECT LIVING ROOM and a ground floor bedroom which measures 21'3 x 13'10 with a STYLISH EN-SUITE SHOWER ROOM. The impressive eat-in kitchen spans the rear of the property with BI-FOLDING DOORS opening to the park-like rear garden to create a sense of indoor/outdoor living. The kitchen is fitted with CONTEMPORARY UNITS housing integrated appliances including a fridge/freezer, two ovens and two dishwashers, together with an ADJOINING UTILITY ROOM offering additional storage, plumbing for a washing machine and access to