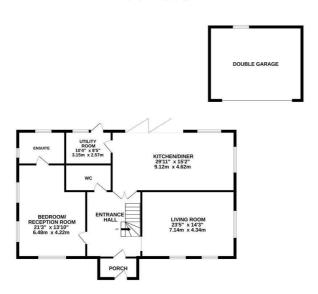

## Westfield Lane, St. Leonards-On-Sea TN37 7NG Offers in excess of £850,000

5

2

3

An attractive and uniquely designed five bedroom detached house with a DETACHED DOUBLE GARAGE and extensive gardens. It's enviably located on the CUSP OF THE VILLAGE OF WESTFIELD, within easy reach of Hastings, the A21 and the historic Town of Battle which offers sought after schooling and a mainline railway station with connections to London. Spanning two storeys the accommodation here is presented to an excellent standard throughout enjoying an OPEN PLAN AND VERSATILE LAYOUT. On the ground floor you enter in to a large and welcoming entrance hall, there is a generous DUAL ASPECT LIVING ROOM and a ground floor bedroom which measures 21'3 x 13'10 with a STYLISH EN-SUITE SHOWER ROOM. The impressive eat-in kitchen spans the rear of the property with BI-FOLDING DOORS opening to the park-like rear garden to create a sense of indoor/outdoor living. The kitchen is fitted with CONTEMPORARY UNITS housing integrated appliances including a fridge/freezer, two ovens and two dishwashers, together with an ADJOINING UTILITY ROOM offering additional storage, plumbing for a washing machine and access to

## GROUND FLOOR 1423 sq.ft. (132.2 sq.m.) approx.