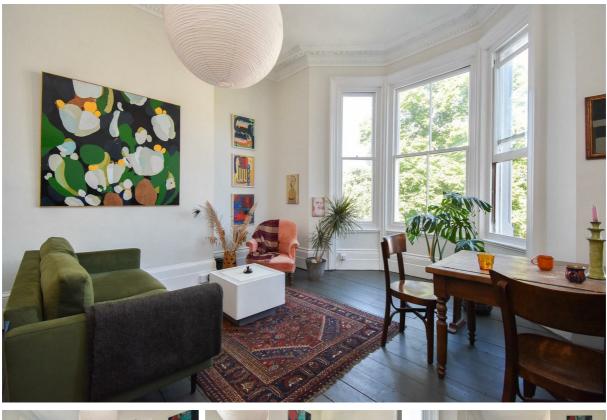

## London Road, St. Leonards-On-Sea TN37 6LR Offers in excess of £215,000

A beautifully presented ONE BEDROOM APARTMENT spanning the FIRST FLOOR of this PERIOD RESIDENCE. It's enviably positioned in a CENTRAL ST LEONARDS location close to Gensing Gardens and just a short stroll into the hub of St. Leonards where there is a mainline railway station, local shops and award winning eateries, making it perfectly placed for LIFE BY THE SEA. The accommodation here enjoys a WEALTH OF ORIGINAL FEATURES including sash windows, high ceilings and wooden floorboards which flow throughout. There is a large OPEN PLAN LIVING SPACE which relishes a BAY FRONTED ASPECT and measures an impressive 18'6 x 13'9 providing plenty of space for a full dining table and it's FITTED WITH CONTEMPORARY KITCHEN UNITS. There is one DOUBLE BEDROOM, positioned at the rear of the property which benefits from a SEPARATE DRESSING ROOM and there is also an OCCASIONAL BEDROOM or potential study, together with a MODERN BATHROOM and W/C. Situated in a central position this fantastic property would make the PERFECT SEASIDE RETREAT and is not to be missed.