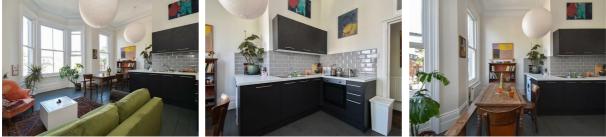

## London Road, St. Leonards-On-Sea TN37 6LR Offers in excess of £215,000

A beautifully presented ONE BEDROOM APARTMENT spanning the FIRST FLOOR of this PERIOD RESIDENCE. It's enviably positioned in a CENTRAL ST LEONARDS location close to Gensing Gardens and just a short stroll into the hub of St. Leonards where there is a mainline railway station, local shops and award winning eateries, making it perfectly placed for LIFE BY THE SEA. The accommodation here enjoys a WEALTH OF ORIGINAL FEATURES including sash windows, high ceilings and wooden floorboards which flow throughout. There is a large OPEN PLAN LIVING SPACE which relishes a BAY FRONTED ASPECT and measures an impressive 18'6 x 13'9 providing plenty of space for a full dining table and it's FITTED WITH CONTEMPORARY KITCHEN UNITS. There is one DOUBLE BEDROOM, positioned at the rear of the property which benefits from a SEPARATE DRESSING ROOM and there is also an OCCASIONAL BEDROOM or potential study, together with a MODERN BATHROOM and W/C. Situated in a central position this fantastic property would make the PERFECT SEASIDE RETREAT and is not to be missed.