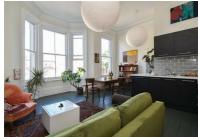

## London Road, St. Leonards-On-Sea TN37 6LR Offers in excess of £225,000

1

1

E

A beautifully presented ONE BEDROOM APARTMENT spanning the FIRST FLOOR of this PERIOD RESIDENCE. It's enviably positioned in a CENTRAL ST LEONARDS location close to Gensing Gardens and just a short stroll into the hub of St. Leonards where there is a mainline railway station, local shops and award winning eateries, making it perfectly placed for LIFE BY THE SEA. The accommodation here enjoys a WEALTH OF ORIGINAL FEATURES including sash windows, high ceilings and wooden floorboards which flow throughout. There is a large OPEN PLAN LIVING SPACE which relishes a BAY FRONTED ASPECT and measures an impressive 18'6 x 13'9 providing plenty of space for a full dining table and it's FITTED WITH CONTEMPORARY KITCHEN UNITS. There is one DOUBLE BEDROOM, positioned at the rear of the property which benefits from a SEPARATE DRESSING ROOM and there is also an OCCASIONAL BEDROOM or potential study, together with a MODERN BATHROOM and W/C. Situated in a central position this fantastic property would make the PERFECT SEASIDE RETREAT and is not to be missed.