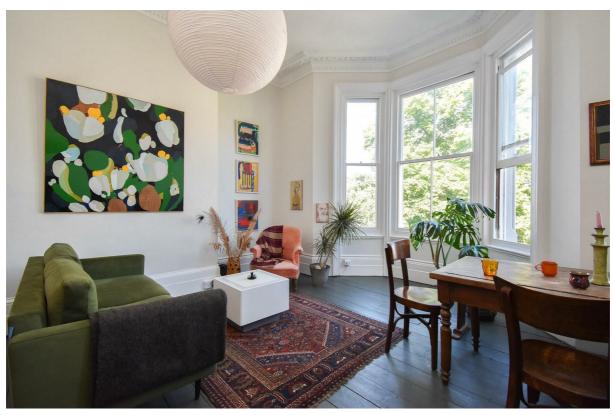

## London Road, St. Leonards-On-Sea TN37 6LR Offers in excess of £225,000

1

1

E

A beautifully presented ONE BEDROOM APARTMENT spanning the FIRST FLOOR of this PERIOD RESIDENCE. It's enviably positioned in a CENTRAL ST LEONARDS location close to Gensing Gardens and just a short stroll into the hub of St. Leonards where there is a mainline railway station, local shops and award winning eateries, making it perfectly placed for LIFE BY THE SEA. The accommodation here enjoys a WEALTH OF ORIGINAL FEATURES including sash windows, high ceilings and wooden floorboards which flow throughout. There is a large OPEN PLAN LIVING SPACE which relishes a BAY FRONTED ASPECT and measures an impressive 18'6 x 13'9 providing plenty of space for a full dining table and it's FITTED WITH CONTEMPORARY KITCHEN UNITS. There is one DOUBLE BEDROOM, positioned at the rear of the property which benefits from a SEPARATE DRESSING ROOM and there is also an OCCASIONAL BEDROOM or potential study, together with a MODERN BATHROOM and W/C. Situated in a central position this fantastic property would make the PERFECT SEASIDE RETREAT and is not to be missed.