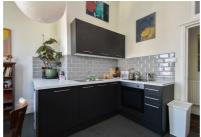

## London Road, St. Leonards-On-Sea TN37 6LR Offers in excess of £225,000

1

1

E

A beautifully presented ONE BEDROOM APARTMENT spanning the FIRST FLOOR of this PERIOD RESIDENCE. It's enviably positioned in a CENTRAL ST LEONARDS location close to Gensing Gardens and just a short stroll into the hub of St. Leonards where there is a mainline railway station, local shops and award winning eateries, making it perfectly placed for LIFE BY THE SEA. The accommodation here enjoys a WEALTH OF ORIGINAL FEATURES including sash windows, high ceilings and wooden floorboards which flow throughout. There is a large OPEN PLAN LIVING SPACE which relishes a BAY FRONTED ASPECT and measures an impressive 18'6 x 13'9 providing plenty of space for a full dining table and it's FITTED WITH CONTEMPORARY KITCHEN UNITS. There is one DOUBLE BEDROOM, positioned at the rear of the property which benefits from a SEPARATE DRESSING ROOM and there is also an OCCASIONAL BEDROOM or potential study, together with a MODERN BATHROOM and W/C. Situated in a central position this fantastic property would make the PERFECT SEASIDE RETREAT and is not to be missed.