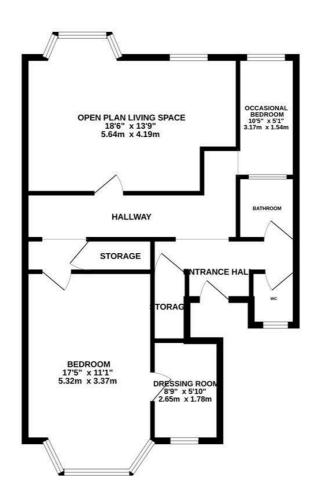

FIRST FLOOR 735 sq.ft. (68.3 sq.m.) approx.

TOTAL FLOOR AREA: 735 sq.ft. (68.3 sq.m.) approx.

mpt has been made to ensure the accuracy of the floorpian contained here, measurements,

more and any other items are approximate and no responsibility is taken far any error,

asser. The services, systems and applicances shown have not been tested and no guarantee

as to there operability or efficiency can be given.

Adde virul heropoic, 60204