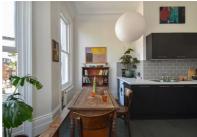

## London Road, St. Leonards-On-Sea TN37 6LR Offers in excess of £225,000

1

1

E

A beautifully presented ONE BEDROOM APARTMENT spanning the FIRST FLOOR of this PERIOD RESIDENCE. It's enviably positioned in a CENTRAL ST LEONARDS location close to Gensing Gardens and just a short stroll into the hub of St. Leonards where there is a mainline railway station, local shops and award winning eateries, making it perfectly placed for LIFE BY THE SEA. The accommodation here enjoys a WEALTH OF ORIGINAL FEATURES including sash windows, high ceilings and wooden floorboards which flow throughout. There is a large OPEN PLAN LIVING SPACE which relishes a BAY FRONTED ASPECT and measures an impressive 18'6 x 13'9 providing plenty of space for a full dining table and it's FITTED WITH CONTEMPORARY KITCHEN UNITS. There is one DOUBLE BEDROOM, positioned at the rear of the property which benefits from a SEPARATE DRESSING ROOM and there is also an OCCASIONAL BEDROOM or potential study, together with a MODERN BATHROOM and W/C. Situated in a central position this fantastic property would make the PERFECT SEASIDE RETREAT and is not to be missed.