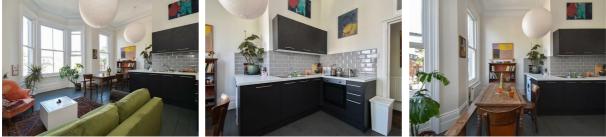

## London Road, St. Leonards-On-Sea TN37 6LR Offers in excess of £230,000

A beautifully presented ONE BEDROOM APARTMENT spanning the FIRST FLOOR of this PERIOD RESIDENCE. It's enviably positioned in a CENTRAL ST LEONARDS location close to Gensing Gardens and just a short stroll into the hub of St. Leonards where there is a mainline railway station, local shops and award winning eateries, making it perfectly placed for LIFE BY THE SEA. The accommodation here enjoys a WEALTH OF ORIGINAL FEATURES including sash windows, high ceilings and wooden floorboards which flow throughout. There is a large OPEN PLAN LIVING SPACE which relishes a BAY FRONTED ASPECT and measures an impressive 18'6 x 13'9 providing plenty of space for a full dining table and it's FITTED WITH CONTEMPORARY KITCHEN UNITS. There is one DOUBLE BEDROOM, positioned at the rear of the property which benefits from a SEPARATE DRESSING ROOM and there is also an OCCASIONAL BEDROOM or potential study, together with a MODERN BATHROOM and W/C. Situated in a central position this fantastic property would make the PERFECT SEASIDE RETREAT and is not to be missed.