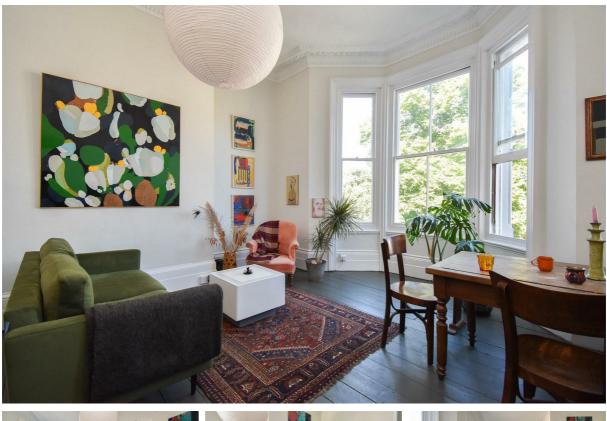

## London Road, St. Leonards-On-Sea TN37 6LR Offers in excess of £230,000

A beautifully presented ONE BEDROOM APARTMENT spanning the FIRST FLOOR of this PERIOD RESIDENCE. It's enviably positioned in a CENTRAL ST LEONARDS location close to Gensing Gardens and just a short stroll into the hub of St. Leonards where there is a mainline railway station, local shops and award winning eateries, making it perfectly placed for LIFE BY THE SEA. The accommodation here enjoys a WEALTH OF ORIGINAL FEATURES including sash windows, high ceilings and wooden floorboards which flow throughout. There is a large OPEN PLAN LIVING SPACE which relishes a BAY FRONTED ASPECT and measures an impressive 18'6 x 13'9 providing plenty of space for a full dining table and it's FITTED WITH CONTEMPORARY KITCHEN UNITS. There is one DOUBLE BEDROOM, positioned at the rear of the property which benefits from a SEPARATE DRESSING ROOM and there is also an OCCASIONAL BEDROOM or potential study, together with a MODERN BATHROOM and W/C. Situated in a central position this fantastic property would make the PERFECT SEASIDE RETREAT and is not to be missed.