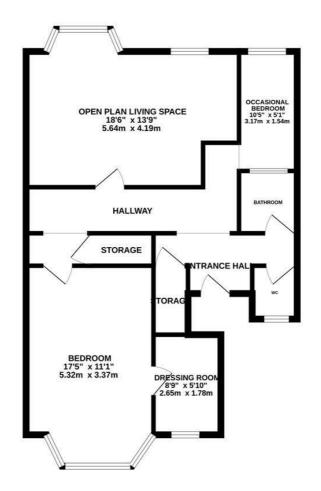

TOTAL FLOOR AREA: 735 sq.ft. (68.3 sq.m.) approx. White every attempt has been made to ensure the accuracy of the thorpian contained here, measurements of doors, windows, foom and any other thems are approximate and to responsibility is taken to any error, prospective purchaser. The services, systems and applicates them have not been tested and no guarantee as to their openability or efficiency can be given.

FIRST FLOOR 735 sq.ft. (68.3 sq.m.) approx.