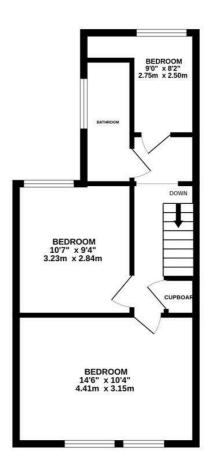

## Perth Road, St. Leonards-On-Sea TN37 7EB Offers in excess of £325,000

3

2

1

A well presented three bedroom TERRACED FAMILY HOME with OFF ROAD PARKING situated in a highly sought after location close to popular schools, local shops and good transport links it's ideally positioned for family life. Spanning two storeys the accommodation here is arranged as a bright, BAY FRONTED LIVING ROOM which is open to the DINING ROOM where there are DOUBLE DOORS leading out to the rear garden while the MODERN FITTED KITCHEN is separate providing ample storage and worktop space. The first floor houses three bedrooms, two of which are GENEROUS DOUBLE ROOMS, together with a STYLISH FAMILY BATHROOM where there is a bath with shower and screen over. The SOUTH FACING REAR GARDEN is a particular feature here, the area of decking offers the perfect spot to bask in the sun, followed by a generous expanse of artificial lawn leading to a handy storage shed. At the rear of the property there is a DRIVEWAY providing off road parking for multiple vehicles.

TOTAL FLOOR AREA: 834 sq.ft. (77.5 sq.m.) approx. npt has been made to ensure the accuracy of the floorplan contained here, measurements, received the properties of the properties of the properties of the sq. for sq. for