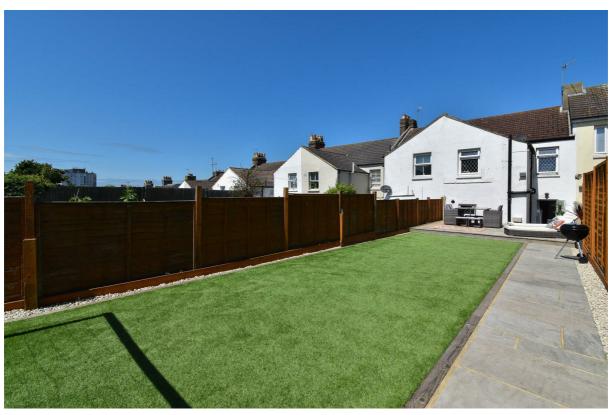

## Perth Road, St. Leonards-On-Sea TN37 7EB Offers in excess of £325,000

3

2

1

A well presented three bedroom TERRACED FAMILY HOME with OFF ROAD PARKING situated in a highly sought after location close to popular schools, local shops and good transport links it's ideally positioned for family life. Spanning two storeys the accommodation here is arranged as a bright, BAY FRONTED LIVING ROOM which is open to the DINING ROOM where there are DOUBLE DOORS leading out to the rear garden while the MODERN FITTED KITCHEN is separate providing ample storage and worktop space. The first floor houses three bedrooms, two of which are GENEROUS DOUBLE ROOMS, together with a STYLISH FAMILY BATHROOM where there is a bath with shower and screen over. The SOUTH FACING REAR GARDEN is a particular feature here, the area of decking offers the perfect spot to bask in the sun, followed by a generous expanse of artificial lawn leading to a handy storage shed. At the rear of the property there is a DRIVEWAY providing off road parking for multiple vehicles.