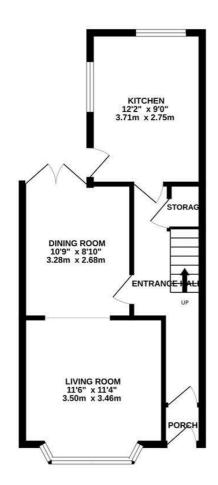

## Perth Road, St. Leonards-On-Sea TN37 7EB Offers in excess of £325,000

3

2

1

A well presented three bedroom TERRACED FAMILY HOME with OFF ROAD PARKING situated in a highly sought after location close to popular schools, local shops and good transport links it's ideally positioned for family life. Spanning two storeys the accommodation here is arranged as a bright, BAY FRONTED LIVING ROOM which is open to the DINING ROOM where there are DOUBLE DOORS leading out to the rear garden while the MODERN FITTED KITCHEN is separate providing ample storage and worktop space. The first floor houses three bedrooms, two of which are GENEROUS DOUBLE ROOMS, together with a STYLISH FAMILY BATHROOM where there is a bath with shower and screen over. The SOUTH FACING REAR GARDEN is a particular feature here, the area of decking offers the perfect spot to bask in the sun, followed by a generous expanse of artificial lawn leading to a handy storage shed. At the rear of the property there is a DRIVEWAY providing off road parking for multiple vehicles.

TOTAL FLOOR AREA: 834 sq.ft. (77.5 sq.m.) approx. npt has been made to ensure the accuracy of the floorplan contained here, measurements, received the properties of the properties of the properties of the sq. for sq. for