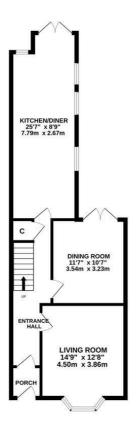

TOTAL FLOOR AREA: 1510 sq.ft, (140.3 sq.m.) approx.

White every attempt has been made to ensure the accuracy of the floorplan contained here, measurements of defects understanding the sq. measurements of some statement. This plan is for floorplance only and should be used as such by any prospective purchaser. The services, systems and applicance shown have not been tested and no guarantee as to their operating or efficiency can be given.