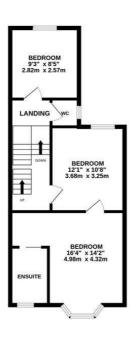

TOTAL FLOOR AREA: 1510 sq.ft, (140.3 sq.m.) approx.

White every attempt has been made to ensure the accuracy of the floorplan contained here, measurements of defects understanding the sq. measurements of some statement. This plan is for floorplance only and should be used as such by any prospective purchaser. The services, systems and applicance shown have not been tested and no guarantee as to their operating or efficiency can be given.