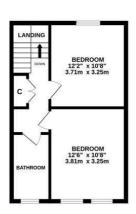

TOTAL FLOOR AREA: 1510 sq.ft, (140.3 sq.m.) approx.

White every attempt has been made to ensure the accuracy of the floorplan contained here, measurements of defects understanding the sq. measurements of some statement. This plan is for floorplance only and should be used as such by any prospective purchaser. The services, systems and applicance shown have not been tested and no guarantee as to their operating or efficiency can be given.