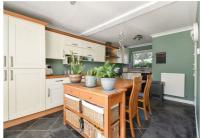

## Old Roar Road, St. Leonards-On-Sea TN37 7HA Offers in excess of £450,000

A beautifully presented three bedroom DETACHED HOUSE with DOUBLE GARAGE located in a QUIET WOODLAND SETTING. It's enviably located within easy reach of Old A deadthinly presented three dedition be FACHED HOUSE WITH DOUBLE STARAGE located in a QUIET WOUDLAND SETTING. It's envisably located which may reach of old Roar Gill, local shops at Silverhill, good transport links and the Conquest hospital. The accommodation here is arranged as a bright, DUAL ASPECT living room which enjoys double doors leading out to the rear garden while the EAT-IN KITCHEN is separate offering STYLISH FITTED UNITS which provide ample storage space. There is also a handy DOWNSTAIRS CLOAKROOM and the first floor houses THREE BEDROOMS, two of which benefit from BUILT-IN WARDROBES, together with a MODERN FAMILY BATHROOM where there is a bath with shower and screen over. The principle bedroom also enjoys an EN-SUITE SHOWER ROOM. The ENCLOSED REAR GARDEN is a particular feature here, there is a large area of patio which creates the perfect spot to dinner al-fresco followed by a level expanse of lawn and to the front of the property there is a DRIVEWAY providing off road parking for multiple vehicles leading to the garage.