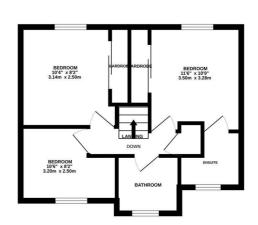

GROUND FLOOR 438 sq.ft. (40.7 sq.m.) approx.

1ST FLOOR 408 sq.ft. (37.9 sq.m.) approx.

TOTAL FLOOR AREA: 846 sq.ft. (78.6 sq.m.) approx.

Whilst every attempt has been made to ensure the accuracy of the flooryplan contained here, measurements of doors, windows, crosm and my office feem as approx and should be used as such by any prospective purchaser. This plan is for illustrative purposes only and should be used as such by any prospective purchaser. The services, systems and applicances shown have not been tested and no guarantee as to their operability or efficiency can be given.