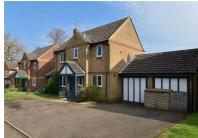

## Old Roar Road, St. Leonards-On-Sea TN37 7HA Offers in excess of £450,000

A beautifully presented three bedroom DETACHED HOUSE with DOUBLE GARAGE located in a QUIET WOODLAND SETTING. It's enviably located within easy reach of Old A deadthinly presented three dedition be FACHED HOUSE WITH DOUBLE STARAGE located in a QUIET WOUDLAND SETTING. It's envisably located which may reach of old Roar Gill, local shops at Silverhill, good transport links and the Conquest hospital. The accommodation here is arranged as a bright, DUAL ASPECT living room which enjoys double doors leading out to the rear garden while the EAT-IN KITCHEN is separate offering STYLISH FITTED UNITS which provide ample storage space. There is also a handy DOWNSTAIRS CLOAKROOM and the first floor houses THREE BEDROOMS, two of which benefit from BUILT-IN WARDROBES, together with a MODERN FAMILY BATHROOM where there is a bath with shower and screen over. The principle bedroom also enjoys an EN-SUITE SHOWER ROOM. The ENCLOSED REAR GARDEN is a particular feature here, there is a large area of patio which creates the perfect spot to dinner al-fresco followed by a level expanse of lawn and to the front of the property there is a DRIVEWAY providing off road parking for multiple vehicles leading to the garage.