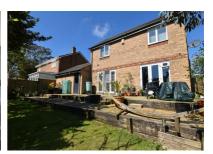

## Old Roar Road, St. Leonards-On-Sea TN37 7HA Offers in excess of £450,000

A beautifully presented three bedroom DETACHED HOUSE with DOUBLE GARAGE located in a QUIET WOODLAND SETTING. It's enviably located within easy reach of Old A deadthinly presented three dedition be FACHED HOUSE WITH DOUBLE STARAGE located in a QUIET WOUDLAND SETTING. It's envisably located which may reach of old Roar Gill, local shops at Silverhill, good transport links and the Conquest hospital. The accommodation here is arranged as a bright, DUAL ASPECT living room which enjoys double doors leading out to the rear garden while the EAT-IN KITCHEN is separate offering STYLISH FITTED UNITS which provide ample storage space. There is also a handy DOWNSTAIRS CLOAKROOM and the first floor houses THREE BEDROOMS, two of which benefit from BUILT-IN WARDROBES, together with a MODERN FAMILY BATHROOM where there is a bath with shower and screen over. The principle bedroom also enjoys an EN-SUITE SHOWER ROOM. The ENCLOSED REAR GARDEN is a particular feature here, there is a large area of patio which creates the perfect spot to dinner al-fresco followed by a level expanse of lawn and to the front of the property there is a DRIVEWAY providing off road parking for multiple vehicles leading to the garage.