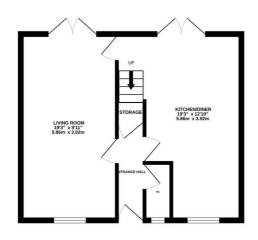

GROUND FLOOR 438 sq.ft. (40.7 sq.m.) approx.

1ST FLOOR 408 sq.ft. (37.9 sq.m.) approx.

TOTAL FLOOR AREA: 846 sq.ft. (78.6 sq.m.) approx.

Whilst every attempt has been made to ensure the accuracy of the flooryplan contained here, measurements of doors, windows, crosm and my office feem as approx and should be used as such by any prospective purchaser. This plan is for illustrative purposes only and should be used as such by any prospective purchaser. The services, systems and applicances shown have not been tested and no guarantee as to their operability or efficiency can be given.