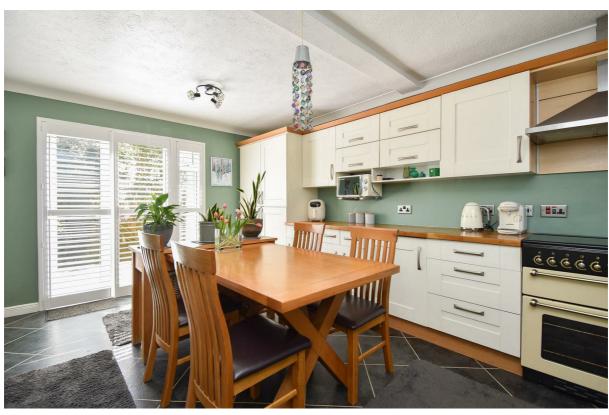

## Old Roar Road, St. Leonards-On-Sea TN37 7HA Offers in excess of £450,000

A beautifully presented three bedroom DETACHED HOUSE with DOUBLE GARAGE located in a QUIET WOODLAND SETTING. It's enviably located within easy reach of Old A deadthinly presented three dedition be FACHED HOUSE WITH DOUBLE STARAGE located in a QUIET WOUDLAND SETTING. It's envisably located which may reach of old Roar Gill, local shops at Silverhill, good transport links and the Conquest hospital. The accommodation here is arranged as a bright, DUAL ASPECT living room which enjoys double doors leading out to the rear garden while the EAT-IN KITCHEN is separate offering STYLISH FITTED UNITS which provide ample storage space. There is also a handy DOWNSTAIRS CLOAKROOM and the first floor houses THREE BEDROOMS, two of which benefit from BUILT-IN WARDROBES, together with a MODERN FAMILY BATHROOM where there is a bath with shower and screen over. The principle bedroom also enjoys an EN-SUITE SHOWER ROOM. The ENCLOSED REAR GARDEN is a particular feature here, there is a large area of patio which creates the perfect spot to dinner al-fresco followed by a level expanse of lawn and to the front of the property there is a DRIVEWAY providing off road parking for multiple vehicles leading to the garage.