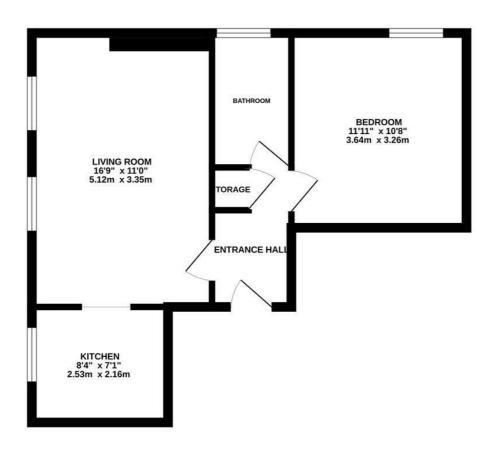

Share of freehold

447 sq.ft. (41.6 sq.m.) approx.

TOTAL FLOOR AREA: 447 sq.ft. (41.6 sq.m.) approx. Whilst every attempt has been made to ensure the accuracy of the floopfan costained here, measurements and doors, window, more than are approximate and no responsibility listerin fram years, prospective purchase. The services, systems and applications shown have no testerin tested and no systemation as to their occessible or efficiency on the years.