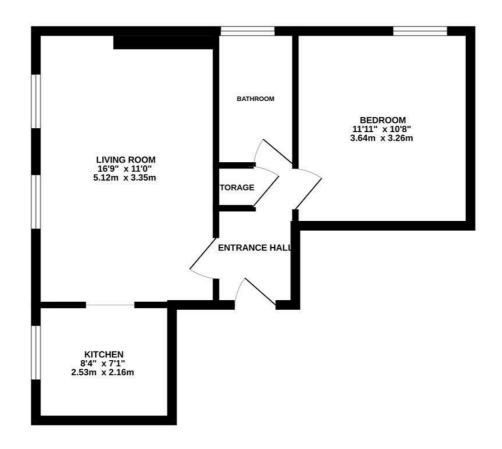

## 447 sq.ft. (41.6 sq.m.) approx.

TOTAL FLOOR AREA: 447 sq.ft. (41.6 sq.m.) approx, right has been made to ensure the accuracy of the floorplan contained there, measurements, r, comiss and any other terms are approximate and no responsibility to taken for any error, statement. This plan is for illustrative purposes only and should be used as such by any season. The services, systems and applicances shown have not been isseled and no part.