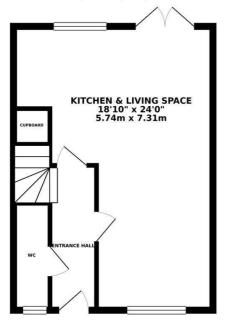

## GROUND FLOOR 404.18 sq. ft. ( 37.55 sq. m. )

## Battle Road, St. Leonards-On-Sea TN37 7AD Offers in excess of £295,000

2

\*6 YEAR NHBC WARRANTY REMAINING\*

Modern two bedroom SEMI-DETACHED HOUSE with OFF ROAD PARKING set in a sought after location close to popular schools, shops and good transport links. making it ideally positioned for family life. The accommodation here is arranged as a bright, DUAL ASPECT LIVING SPACE which measures an impressive 18'10 x 20'4 providing plenty of space for a full dining table with DOUBLE DOORS leading out to the garden. The MODERN FITTED KITCHEN offers ample storage space, housing INTEGRATED APPLIANCES and there is also a handy DOWNSTAIRS CLOAKROOM. On the first floor there are TWO BEDROOMS with the main bedroom benefitting from a rear aspect, together with a STYLISH FAMILY BATHROOM where there is a bath with shower and screen over. The rear garden is a particular feature here, it offers a large patio area off of the living space creating the perfect spot to DINE-AL FRESCO, followed by a raised EXPANSE OF LAWN while to the front of the property, there is OFF ROAD PARKING for one vehicle. Set in a convenient location, this fantastic property would make the PERFECT FAMILY HOME and is not to be missed.