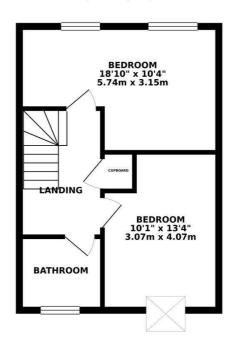

## 1ST FLOOR 404.18 sq. ft. ( 37.55 sq. m. )

## Battle Road, St. Leonards-On-Sea TN37 7AD Offers in excess of £295,000

2

\*6 YEAR NHBC WARRANTY REMAINING\*

Modern two bedroom SEMI-DETACHED HOUSE with OFF ROAD PARKING set in a sought after location close to popular schools, shops and good transport links. making it ideally positioned for family life. The accommodation here is arranged as a bright, DUAL ASPECT LIVING SPACE which measures an impressive 18'10 x 20'4 providing plenty of space for a full dining table with DOUBLE DOORS leading out to the garden. The MODERN FITTED KITCHEN offers ample storage space, housing INTEGRATED APPLIANCES and there is also a handy DOWNSTAIRS CLOAKROOM. On the first floor there are TWO BEDROOMS with the main bedroom benefitting from a rear aspect, together with a STYLISH FAMILY BATHROOM where there is a bath with shower and screen over. The rear garden is a particular feature here, it offers a large patio area off of the living space creating the perfect spot to DINE-AL FRESCO, followed by a raised EXPANSE OF LAWN while to the front of the property, there is OFF ROAD PARKING for one vehicle. Set in a convenient location, this fantastic property would make the PERFECT FAMILY HOME and is not to be missed.