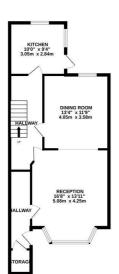

TOTAL FLOOR AREA: 2563 sq.ft, (238.1 sq.m.) approx. While very attempt has been made to ensure be accuracy of the toroptan contained treer, measurements of dones, windows, comes and any other timers are approximate and no responsibility is taken for any error; omission or mis-statement. This plan is for illustrative purposes only and should be used as such by any prospective purchaser. The services, systems and applances shown have no been tested and no guarantee as to their operability or efficiency can be given. Made with Metropic S2023

LOWER GROUND FLOOR 631 sq.ft. (58.7 sq.m.) approx. GROUND FLOOR 669 sq.ft. (62.2 sq.m.) approx. FIRST FLOOR 642 sq.ft. (59.6 sq.m.) approx. SECOND FLOOR 621 sq.ft. (57.7 sq.m.) approx.