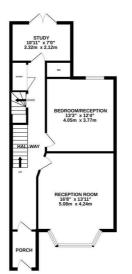

TOTAL FLOOR AREA: 2563 sq.ft, (238.1 sq.m.) approx. While very attempt has been made to ensure be accuracy of the toroptan contained treer, measurements of dones, windows, comes and any other timers are approximate and no responsibility is taken for any error; omission or mis-statement. This plan is for illustrative purposes only and should be used as such by any prospective purchaser. The services, systems and applances shown have no been tested and no guarantee as to their operability or efficiency can be given. Made with Metropic S2023

LOWER GROUND FLOOR 631 sq.ft. (58.7 sq.m.) approx. GROUND FLOOR 669 sq.ft. (62.2 sq.m.) approx. FIRST FLOOR 642 sq.ft. (59.6 sq.m.) approx. SECOND FLOOR 621 sq.ft. (57.7 sq.m.) approx.