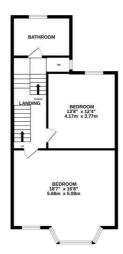

## Carisbrooke Road, St. Leonards-On-Sea TN38 0JS Offers in excess of £475,000

Handsome SIX/SEVEN BEDROOM terraced Victorian house enviably positioned just a short stroll from the hub of St. Leonards on Sea where there are a range of local stores on Norman Road and surrounding, award winning eateries, the beach and a mainline railway station with connections to London. Set across FOUR STOREYS, this impressive home offers a VERSATILE LAYOUT with a WEALTH OF ORIGINAL FEATURES including wooden floorboards and original cornicing throughout. The lower ground floor is arranged as a SELF CONTAINED APARTMENT creating the perfect opportunity for additional income while the ground floor enjoys a BAY FRONTED LIVING SPACE and a second reception room which could also be used as a bedroom. There is also a STUDY which sits at the rear enjoying double doors leading out to the rear garden along with a SEPARATE W/C and shower cubicle. The further six bedrooms span the two upper floors with the main bedroom measuring an impressive 187 x 16'8 currently being used as a reception room together with a FAMILY BATHROOM and additional W/C. The rear garden has been designed for LOW MAINTENANCE and enjoys a large patio area bordered with mature shrubs. Being sold with NO ONWARD CHAIN, this fantastic property would make the PERFECT FAMILY HOME and is not to be missed.

LOWER GROUND FLOOR 631 sq.ft. (58.7 sq.m.) approx. GROUND FLOOR 669 sq.ft. (62.2 sq.m.) approx. FIRST FLOOR 642 sq.ft. (59.6 sq.m.) approx. SECOND FLOOR 621 sq.ft. (57.7 sq.m.) approx.