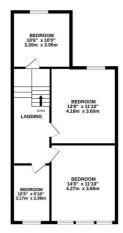

## Carisbrooke Road, St. Leonards-On-Sea TN38 0JS Offers in excess of £475,000

Handsome SIX/SEVEN BEDROOM terraced Victorian house enviably positioned just a short stroll from the hub of St. Leonards on Sea where there are a range of local stores on Norman Road and surrounding, award winning eateries, the beach and a mainline railway station with connections to London. Set across FOUR STOREYS, this impressive home offers a VERSATILE LAYOUT with a WEALTH OF ORIGINAL FEATURES including wooden floorboards and original cornicing throughout. The lower ground floor is arranged as a SELF CONTAINED APARTMENT creating the perfect opportunity for additional income while the ground floor enjoys a BAY FRONTED LIVING SPACE and a second reception room which could also be used as a bedroom. There is also a STUDY which sits at the rear enjoying double doors leading out to the rear garden along with a SEPARATE W/C and shower cubicle. The further six bedrooms span the two upper floors with the main bedroom measuring an impressive 187 x 16'8 currently being used as a reception room together with a FAMILY BATHROOM and additional W/C. The rear garden has been designed for LOW MAINTENANCE and enjoys a large patio area bordered with mature shrubs. Being sold with NO ONWARD CHAIN, this fantastic property would make the PERFECT FAMILY HOME and is not to be missed.

LOWER GROUND FLOOR 631 sq.ft. (58.7 sq.m.) approx. GROUND FLOOR 669 sq.ft. (62.2 sq.m.) approx. FIRST FLOOR 642 sq.ft. (59.6 sq.m.) approx. SECOND FLOOR 621 sq.ft. (57.7 sq.m.) approx.