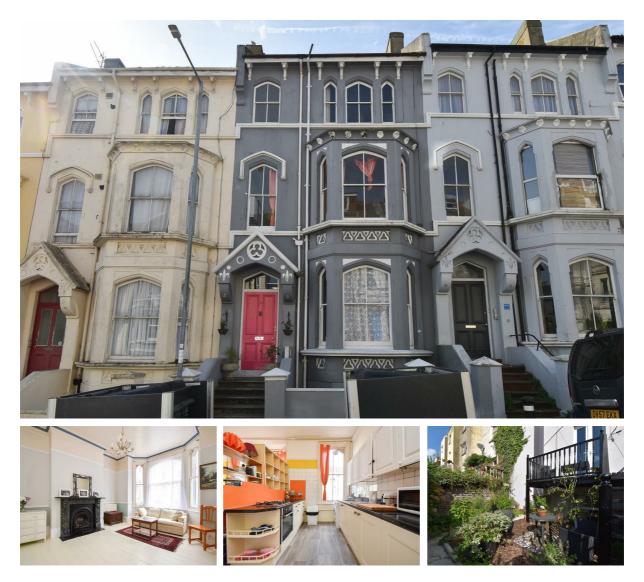

## Carisbrooke Road, St. Leonards-On-Sea TN38 0JS Offers in excess of £475,000

Handsome SIX/SEVEN BEDROOM terraced Victorian house enviably positioned just a short stroll from the hub of St. Leonards on Sea where there are a range of local stores on Norman Road and surrounding, award winning eateries, the beach and a mainline railway station with connections to London. Set across FOUR STOREYS, this impressive home offers a VERSATILE LAYOUT with a WEALTH OF ORIGINAL FEATURES including wooden floorboards and original cornicing throughout. The lower ground floor is arranged as a SELF CONTAINED APARTMENT creating the perfect opportunity for additional income while the ground floor enjoys a BAY FRONTED LIVING SPACE and a second reception room which could also be used as a bedroom. There is also a STUDY which sits at the rear enjoying double doors leading out to the rear garden along with a SEPARATE W/C and shower cubicle. The further six bedrooms span the two upper floors with the main bedroom measuring an impressive 187 x 16'8 currently being used as a reception room together with a FAMILY BATHROOM and additional W/C. The rear garden has been designed for LOW MAINTENANCE and enjoys a large patio area bordered with mature shrubs. Being sold with NO ONWARD CHAIN, this fantastic property would make the PERFECT FAMILY HOME and is not to be missed.