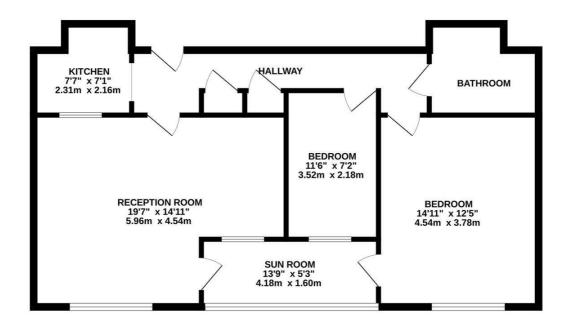

## SIXTH FLOOR 803 sq.ft. (74.6 sq.m.) approx.

TOTAL FLOOR AREA: 803 sq.ft. (74.6 sq.m.) approx. While every attempt has been made to ensure the accuracy of the floorylan contained here, measurements, of doors, windows, to comes and ary other times are approximate and no responsibility is taken for any error, omission or mis-statement. This plan is for illustrative purposes only and should be used as such by any prospective purchaser. The services, systems and appliances show have not been tested and no guarantee as to their operability or efficiency can be given. The services, systems and appliances (2023)