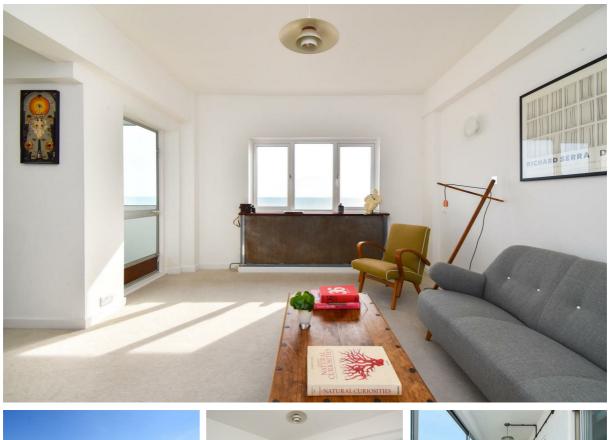

## Marine Court, St. Leonards-On-Sea TN38 0DW Offers in excess of £210,000

Exceptional two bedroom SEAFRONT APARTMENT with a PRIVATE SOUTHERLY FACING ENCLOSED BALCONY and BREATHTAKING SEA VIEWS set on the sixth floor of this iconic landmark in St Leonards. It's enviably positioned ADJACENT TO THE BEACH and just a short walk from central St. Leonards where there are are independent shops, welcoming coffee shops, award winning eateries and a mainline railway station with connections to London. Enjoying a wealth of ORIGINAL ART DECO FEATURES, the accommodation here is arranged as a FITTED KITCHEN which offers ample storage and a bright OPEN PLAN LIVING AND DINING SPACE with large windows framing a front aspect and access out to the spacious balcony. There are TWO DOUBLE BEDROOMS with the main bedroom measuring an impressive 14'10 x 12'2 together with a STYLISH FAMILY BATHROOM where there is a bath with shower over. Set in an IDYLLIC AND UNRIVALLED SETTING and being sold with a SHARE OF FREEHOLD and LONG LEASE this fantastic property is not to be missed.