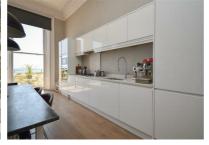

Marina, St. Leonards-On-Sea TN38 OBP Offers in excess of £550,000

2

1

1

A simply stunning TWO BEDROOM APARTMENT with UNBEATABLE SEA VIEWS situated in a prime seafront location. The apartment enjoys an IDYLLIC POSITION sitting adjacent to the beach. It's also just a short stroll from the hub of St. Leonards On Sea where you'll find local independent shops, award winning eateries and galleries, along with a mainline railway station with connections through to London. Spanning the much coveted first floor of this attractive, PERIOD RESIDENCE, the accommodation here is PRESENTED TO A BEAUTIFUL STANDARD THROUGHOUT enjoying a WEALTH OF ORIGINAL FEATURES, including sash windows, 4m high ceilings, immaculate ornate carved fireplace and beautifully detailed original cornicing throughout. The impressive living space enjoys a WOOD BURNING STOVE and relishes THREE FLOOR TO CEILING SASH WINDOWS with original Victorian wooden shutters, leading out to the WROUGHT IRON BALCONY, framing BREATHTAKING SEA VIEWS along the coast and towards Beachy Head. Measuring 22'11 x 21'11, this grand space is open to the CONTEMPORARY FITTED KITCHEN which houses integrated