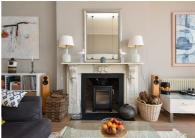

Marina, St. Leonards-On-Sea TN38 OBP Offers in excess of £550,000

2

1

1

A simply stunning TWO BEDROOM APARTMENT with UNBEATABLE SEA VIEWS situated in a prime seafront location. The apartment enjoys an IDYLLIC POSITION sitting adjacent to the beach. It's also just a short stroll from the hub of St. Leonards On Sea where you'll find local independent shops, award winning eateries and galleries, along with a mainline railway station with connections through to London. Spanning the much coveted first floor of this attractive, PERIOD RESIDENCE, the accommodation here is PRESENTED TO A BEAUTIFUL STANDARD THROUGHOUT enjoying a WEALTH OF ORIGINAL FEATURES, including sash windows, 4m high ceilings, immaculate ornate carved fireplace and beautifully detailed original cornicing throughout. The impressive living space enjoys a WOOD BURNING STOVE and relishes THREE FLOOR TO CEILING SASH WINDOWS with original Victorian wooden shutters, leading out to the WROUGHT IRON BALCONY, framing BREATHTAKING SEA VIEWS along the coast and towards Beachy Head. Measuring 22'11 x 21'11, this grand space is open to the CONTEMPORARY FITTED KITCHEN which houses integrated