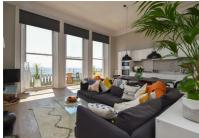

Marina, St. Leonards-On-Sea TN38 OBP Offers in excess of £550,000

2

1

1

A simply stunning TWO BEDROOM APARTMENT with UNBEATABLE SEA VIEWS situated in a prime seafront location. The apartment enjoys an IDYLLIC POSITION sitting adjacent to the beach. It's also just a short stroll from the hub of St. Leonards On Sea where you'll find local independent shops, award winning eateries and galleries, along with a mainline railway station with connections through to London. Spanning the much coveted first floor of this attractive, PERIOD RESIDENCE, the accommodation here is PRESENTED TO A BEAUTIFUL STANDARD THROUGHOUT enjoying a WEALTH OF ORIGINAL FEATURES, including sash windows, 4m high ceilings, immaculate ornate carved fireplace and beautifully detailed original cornicing throughout. The impressive living space enjoys a WOOD BURNING STOVE and relishes THREE FLOOR TO CEILING SASH WINDOWS with original Victorian wooden shutters, leading out to the WROUGHT IRON BALCONY, framing BREATHTAKING SEA VIEWS along the coast and towards Beachy Head. Measuring 22'11 x 21'11, this grand space is open to the CONTEMPORARY FITTED KITCHEN which houses integrated