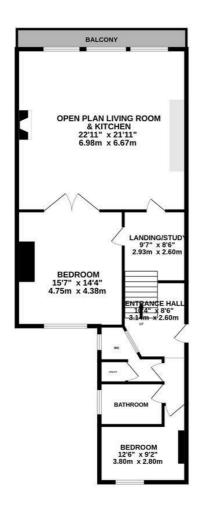

TOTAL FLOOR AREA: 1085 sq.ft. (100.8 sq.m.) approx.

Whits every attempt has been made to ensure the accuracy of the floopfain contained here, measurements of doors, window, from some and any other time are approximate and on responsibility is taken fir any entry. prospective purchaser. The services, systems and appliances shown have not been tested and no guarantee as to their operations or extension, can be given.