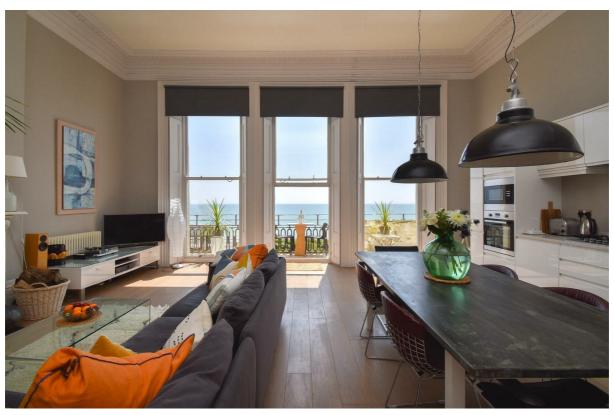

Marina, St. Leonards-On-Sea TN38 OBP Offers in excess of £550,000

2

1

1

A simply stunning TWO BEDROOM APARTMENT with UNBEATABLE SEA VIEWS situated in a prime seafront location. The apartment enjoys an IDYLLIC POSITION sitting adjacent to the beach. It's also just a short stroll from the hub of St. Leonards On Sea where you'll find local independent shops, award winning eateries and galleries, along with a mainline railway station with connections through to London. Spanning the much coveted first floor of this attractive, PERIOD RESIDENCE, the accommodation here is PRESENTED TO A BEAUTIFUL STANDARD THROUGHOUT enjoying a WEALTH OF ORIGINAL FEATURES, including sash windows, 4m high ceilings, immaculate ornate carved fireplace and beautifully detailed original cornicing throughout. The impressive living space enjoys a WOOD BURNING STOVE and relishes THREE FLOOR TO CEILING SASH WINDOWS with original Victorian wooden shutters, leading out to the WROUGHT IRON BALCONY, framing BREATHTAKING SEA VIEWS along the coast and towards Beachy Head. Measuring 22'11 x 21'11, this grand space is open to the CONTEMPORARY FITTED KITCHEN which houses integrated