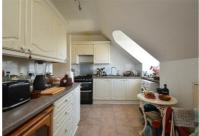

## Anglesea Terrace, St. Leonards-On-Sea TN38 0QS Offers in excess of £175,000

1

,

D

A spacious ONE BEDROOM APARTMENT with an attractive outlook towards the sea over Gensing Gardens. It's enviably positioned within CENTRAL ST LEONARDS and just a short stroll from the mainline railway station, local shops and award winning eateries. Spanning the top floor of this period residence, the accommodation here is arranged as a SOUTH-FACING LIVING ROOM which provides plenty of room for a dining table to create the ideal sociable setting while the EAT-IN KITCHEN is positioned at the rear of the property offering ample storage and worktop space. There is one well proportioned DOUBLE BEDROOM together with a family bathroom. There is also a large landing which could make the perfect working from home space or additional seating area. Set in a CENTRAL POSITION, this fantastic property would make the perfect FIRST TIME HOME or seaside retreat and is not to be missed.