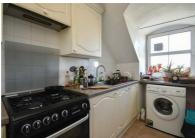

## Anglesea Terrace, St. Leonards-On-Sea TN38 0QS Offers in excess of £175,000

1

,

D

A spacious ONE BEDROOM APARTMENT with an attractive outlook towards the sea over Gensing Gardens. It's enviably positioned within CENTRAL ST LEONARDS and just a short stroll from the mainline railway station, local shops and award winning eateries. Spanning the top floor of this period residence, the accommodation here is arranged as a SOUTH-FACING LIVING ROOM which provides plenty of room for a dining table to create the ideal sociable setting while the EAT-IN KITCHEN is positioned at the rear of the property offering ample storage and worktop space. There is one well proportioned DOUBLE BEDROOM together with a family bathroom. There is also a large landing which could make the perfect working from home space or additional seating area. Set in a CENTRAL POSITION, this fantastic property would make the perfect FIRST TIME HOME or seaside retreat and is not to be missed.