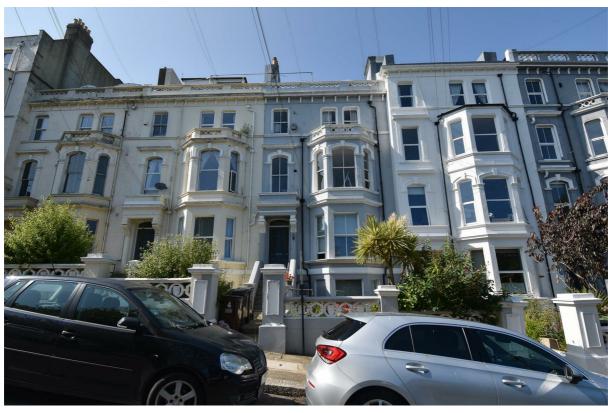

## Anglesea Terrace, St. Leonards-On-Sea TN38 0QS Offers in excess of £175,000

1

,

D

A spacious ONE BEDROOM APARTMENT with an attractive outlook towards the sea over Gensing Gardens. It's enviably positioned within CENTRAL ST LEONARDS and just a short stroll from the mainline railway station, local shops and award winning eateries. Spanning the top floor of this period residence, the accommodation here is arranged as a SOUTH-FACING LIVING ROOM which provides plenty of room for a dining table to create the ideal sociable setting while the EAT-IN KITCHEN is positioned at the rear of the property offering ample storage and worktop space. There is one well proportioned DOUBLE BEDROOM together with a family bathroom. There is also a large landing which could make the perfect working from home space or additional seating area. Set in a CENTRAL POSITION, this fantastic property would make the perfect FIRST TIME HOME or seaside retreat and is not to be missed.