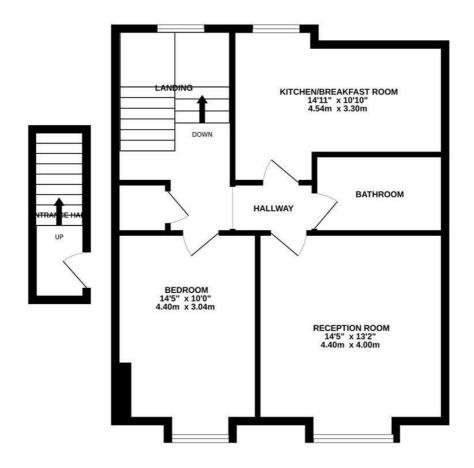

## TOP FLOOR 682 sq.ft. (63.3 sq.m.) approx.

TOTAL FLOOR AREA: 682 sq.ft. (63.3 sq.m.) approx, up fast been made to ensure the accuracy of the floorpian contained here, measurements, s, comising and upon terms are approximate and no responsibility is taken for any error, statement. This plan is for illustrative purposes only and should be used as such by any see. The services, systems and applicances shown haven to been tested and no guarantee see. The services, and seems to see that the second seems to the second seems to the second se