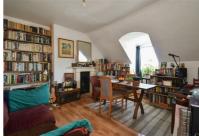

## Anglesea Terrace, St. Leonards-On-Sea TN38 0QS Offers in excess of £175,000

1

,

D

A spacious ONE BEDROOM APARTMENT with an attractive outlook towards the sea over Gensing Gardens. It's enviably positioned within CENTRAL ST LEONARDS and just a short stroll from the mainline railway station, local shops and award winning eateries. Spanning the top floor of this period residence, the accommodation here is arranged as a SOUTH-FACING LIVING ROOM which provides plenty of room for a dining table to create the ideal sociable setting while the EAT-IN KITCHEN is positioned at the rear of the property offering ample storage and worktop space. There is one well proportioned DOUBLE BEDROOM together with a family bathroom. There is also a large landing which could make the perfect working from home space or additional seating area. Set in a CENTRAL POSITION, this fantastic property would make the perfect FIRST TIME HOME or seaside retreat and is not to be missed.