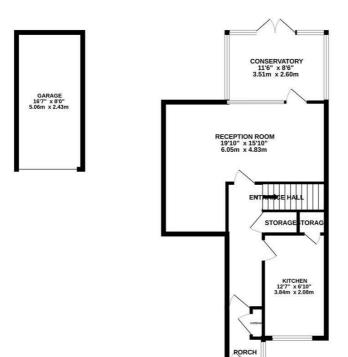

## TOTAL FLOOR AREA: 1281 sq.ft. (119.0 sq.m.) approx.

Whilst every attempt has been made to ensure the accuracy of the floorplan contained here, measurements of doors, windows, crooms and any other items are approximate and no responsibility is taken for any error, omission or mis-statement. This plan is for illustrative purposes only and should be used as such by any prospective purchaser. The services, systems and appliances shown have not been lested and no guarantee as to their operability or efficiency can be given.