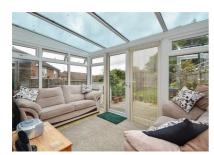

## Reedswood Road, St. Leonards-On-Sea TN38 8DW Offers in excess of £325,000

3

2

2

A well presented three bedroom TERRACED FAMILY HOME with a GARAGE AND OFF ROAD PARKING set in a sought after West St Leonards location within walking distance to local shops, primary and secondary schools and transport links. The accommodation here is arranged as a BRIGHT LIVING ROOM which spans the rear of the property providing plenty of room for a full dining table and enjoying access to the CONSERVATORY for additional reception space. The MODERN FITTED KITCHEN is separate offering ample storage, worktop space and INTEGRATED APPLIANCES. The first floor houses the three well proportioned bedrooms, two of which benefit from BUILT-IN STORAGE together with a family bathroom where there is a bath with shower and screen over. The bedroom to the front of the property also benefits from an EN-SUITE SHOWER ROOM. Externally the enclosed rear garden offers an area of patio off of the conservatory making this the perfect spot to DINE AL-FRESCO followed by an expanse of lawn bordered by mature shrubs while to the front of the property there is a DRIVEWAY for off road parking leading to the garage. Set in a convenient location, this fantastic property would make the perfect family home and is not to be missed.