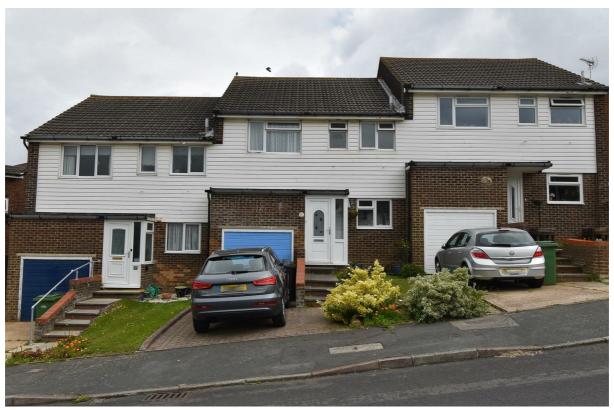

## Reedswood Road, St. Leonards-On-Sea TN38 8DW Offers in excess of £325,000

3

2

2

A well presented three bedroom TERRACED FAMILY HOME with a GARAGE AND OFF ROAD PARKING set in a sought after West St Leonards location within walking distance to local shops, primary and secondary schools and transport links. The accommodation here is arranged as a BRIGHT LIVING ROOM which spans the rear of the property providing plenty of room for a full dining table and enjoying access to the CONSERVATORY for additional reception space. The MODERN FITTED KITCHEN is separate offering ample storage, worktop space and INTEGRATED APPLIANCES. The first floor houses the three well proportioned bedrooms, two of which benefit from BUILT-IN STORAGE together with a family bathroom where there is a bath with shower and screen over. The bedroom to the front of the property also benefits from an EN-SUITE SHOWER ROOM. Externally the enclosed rear garden offers an area of patio off of the conservatory making this the perfect spot to DINE AL-FRESCO followed by an expanse of lawn bordered by mature shrubs while to the front of the property there is a DRIVEWAY for off road parking leading to the garage. Set in a convenient location, this fantastic property would make the perfect family home and is not to be missed.