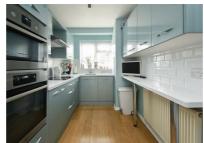

## Reedswood Road, St. Leonards-On-Sea TN38 8DW Offers in excess of £325,000

3

2

2

A well presented three bedroom TERRACED FAMILY HOME with a GARAGE AND OFF ROAD PARKING set in a sought after West St Leonards location within walking distance to local shops, primary and secondary schools and transport links. The accommodation here is arranged as a BRIGHT LIVING ROOM which spans the rear of the property providing plenty of room for a full dining table and enjoying access to the CONSERVATORY for additional reception space. The MODERN FITTED KITCHEN is separate offering ample storage, worktop space and INTEGRATED APPLIANCES. The first floor houses the three well proportioned bedrooms, two of which benefit from BUILT-IN STORAGE together with a family bathroom where there is a bath with shower and screen over. The bedroom to the front of the property also benefits from an EN-SUITE SHOWER ROOM. Externally the enclosed rear garden offers an area of patio off of the conservatory making this the perfect spot to DINE AL-FRESCO followed by an expanse of lawn bordered by mature shrubs while to the front of the property there is a DRIVEWAY for off road parking leading to the garage. Set in a convenient location, this fantastic property would make the perfect family home and is not to be missed.