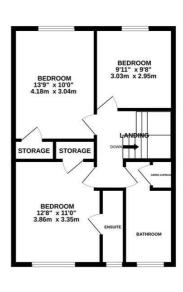

## TOTAL FLOOR AREA: 1281 sq.ft. (119.0 sq.m.) approx.

Whilst every attempt has been made to ensure the accuracy of the floorplan contained here, measurements of doors, windows, crooms and any other items are approximate and no responsibility is taken for any error, omission or mis-statement. This plan is for illustrative purposes only and should be used as such by any prospective purchaser. The services, systems and appliances shown have not been lested and no guarantee as to their operability or efficiency can be given.