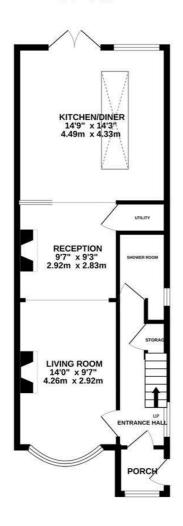

ORARY UNITS offering ample storage and worktop space along with a handy UTILITY CUPBOARD. There is also a STYLISH SHOWER ROOM on this floor. The first floor houses three bedrooms, two of which are WELL PROPORTIONED DOUBLE ROOMS together with a family bathroom. The rear garden is a particular feature here, it offers a large patio space off of the kitchen making this the perfect spot to DINE AL-FRESCO followed by a generous EXPANSE OF LAWN leading to a detached GARDEN STUDIO which could make the ideal working from home space while to the front of the property there is a DRIVEWAY providing off road parking for one vehicle. Set in a CONVENIENT LOCATION, this fantastic property is not one to be missed.

GROUND FLOOR 554 sq.ft. (51.5 sq.m.) approx.

## 1ST FLOOR 368 sq.ft. (34.1 sq.m.) approx.





TOTAL FLOOR AREA; 922 sq.ft. (85.7 sq.m.) approx. gip has been made to ensure the accuracy of the floorplan contained here, measurements, s, norms and any other feets are approximate and no responsibility is taken for any error, statement. This plan is for illustrative purposes only and should be used as such by any section. The services, superime and applicances sown have not been itselfed and no guarantee for the process. The services, suppress and applicances sown have not been itselfed and no guarantee.