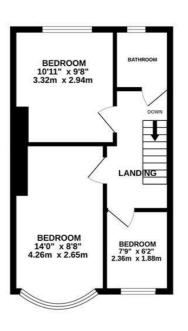

## 1ST FLOOR 368 sq.ft. (34.1 sq.m.) approx.

TOTAL FLOOR AREA; 922 sq.ft. (85.7 sq.m.) approx. gip has been made to ensure the accuracy of the floorplan contained here, measurements, s, norms and any other feets are approximate and no responsibility is taken for any error, statement. This plan is for illustrative purposes only and should be used as such by any section. The services, superime and applicances sown have not been itselfed and no guarantee for the process. The services, suppress and applicances sown have not been itselfed and no guarantee.